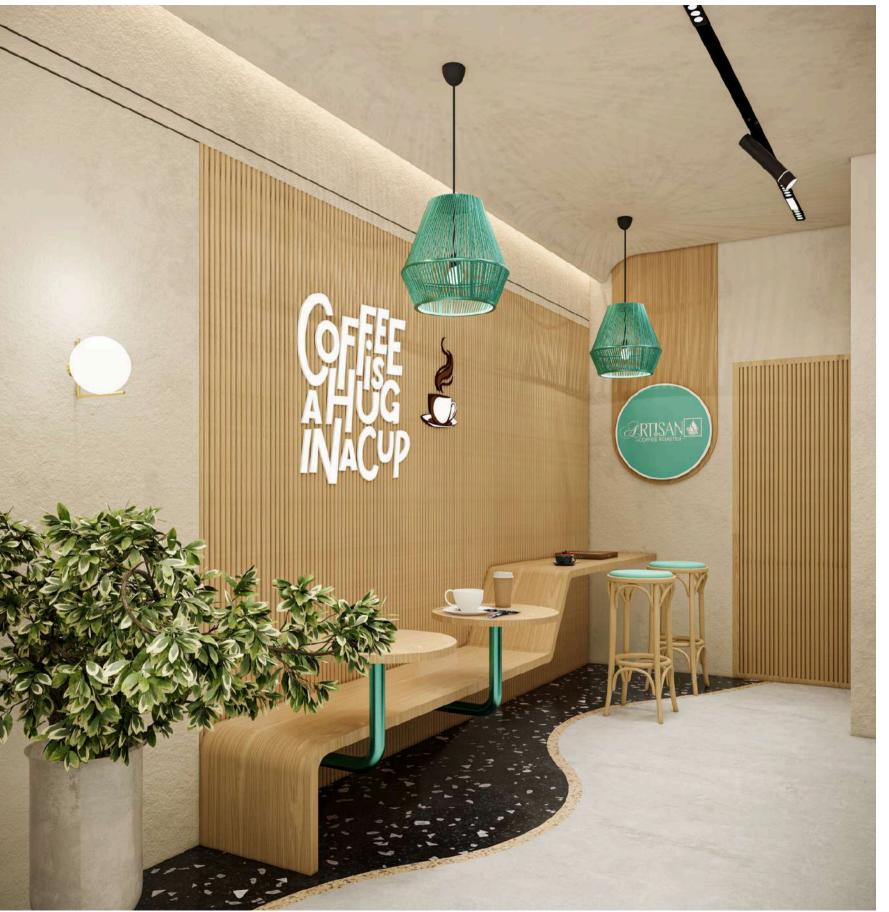

# **Artisan Coffe shop**

Islamabad, Pakistan

A modern themed ideal coffee shop with a unique, cozy, and inviting space matching the vibe of people coming to relax, work, or meet friends. Key Highlights:

- Cozy and Comfortable: Soft lighting, comfortable seating (a mix of chairs, sofas, and benches), and calming colors can make the space inviting.
- Natural Light: Large windows creating an open, airy space. Making people feel more comfortable in environments with natural light.
- Clean and Inviting interior