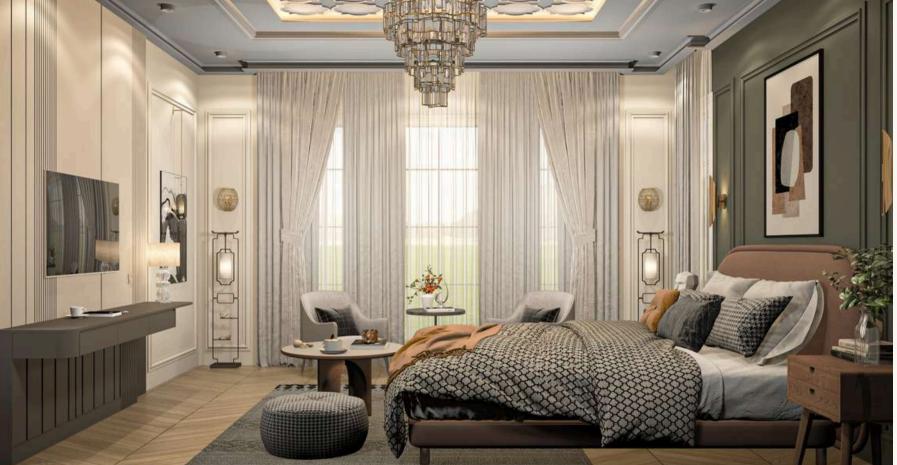

# **Hotel Melody G-6**

Islamabad, Pakistan

Melody G6 is a Modern hotel architecture blending minimalist design with cutting-edge technology.

It focuses on clean lines, open spaces, and functionality while incorporating innovative materials and energy-efficient features. Key characteristics include:

#### Key Highlights:

- **Minimalism:** Simple, uncluttered forms, neutral color palettes, and open floor plans. Less ornamentation with a focus on the quality of materials and design details.
- Glass and Transparency: Large windows and glass facades to maximize natural light and offer stunning views. This design creates a sense of openness and connection with the surrounding environment.
- **Public Spaces:** Open, communal areas like lounges, rooftop bars, and multifunctional spaces are designed for relaxation or social interaction.