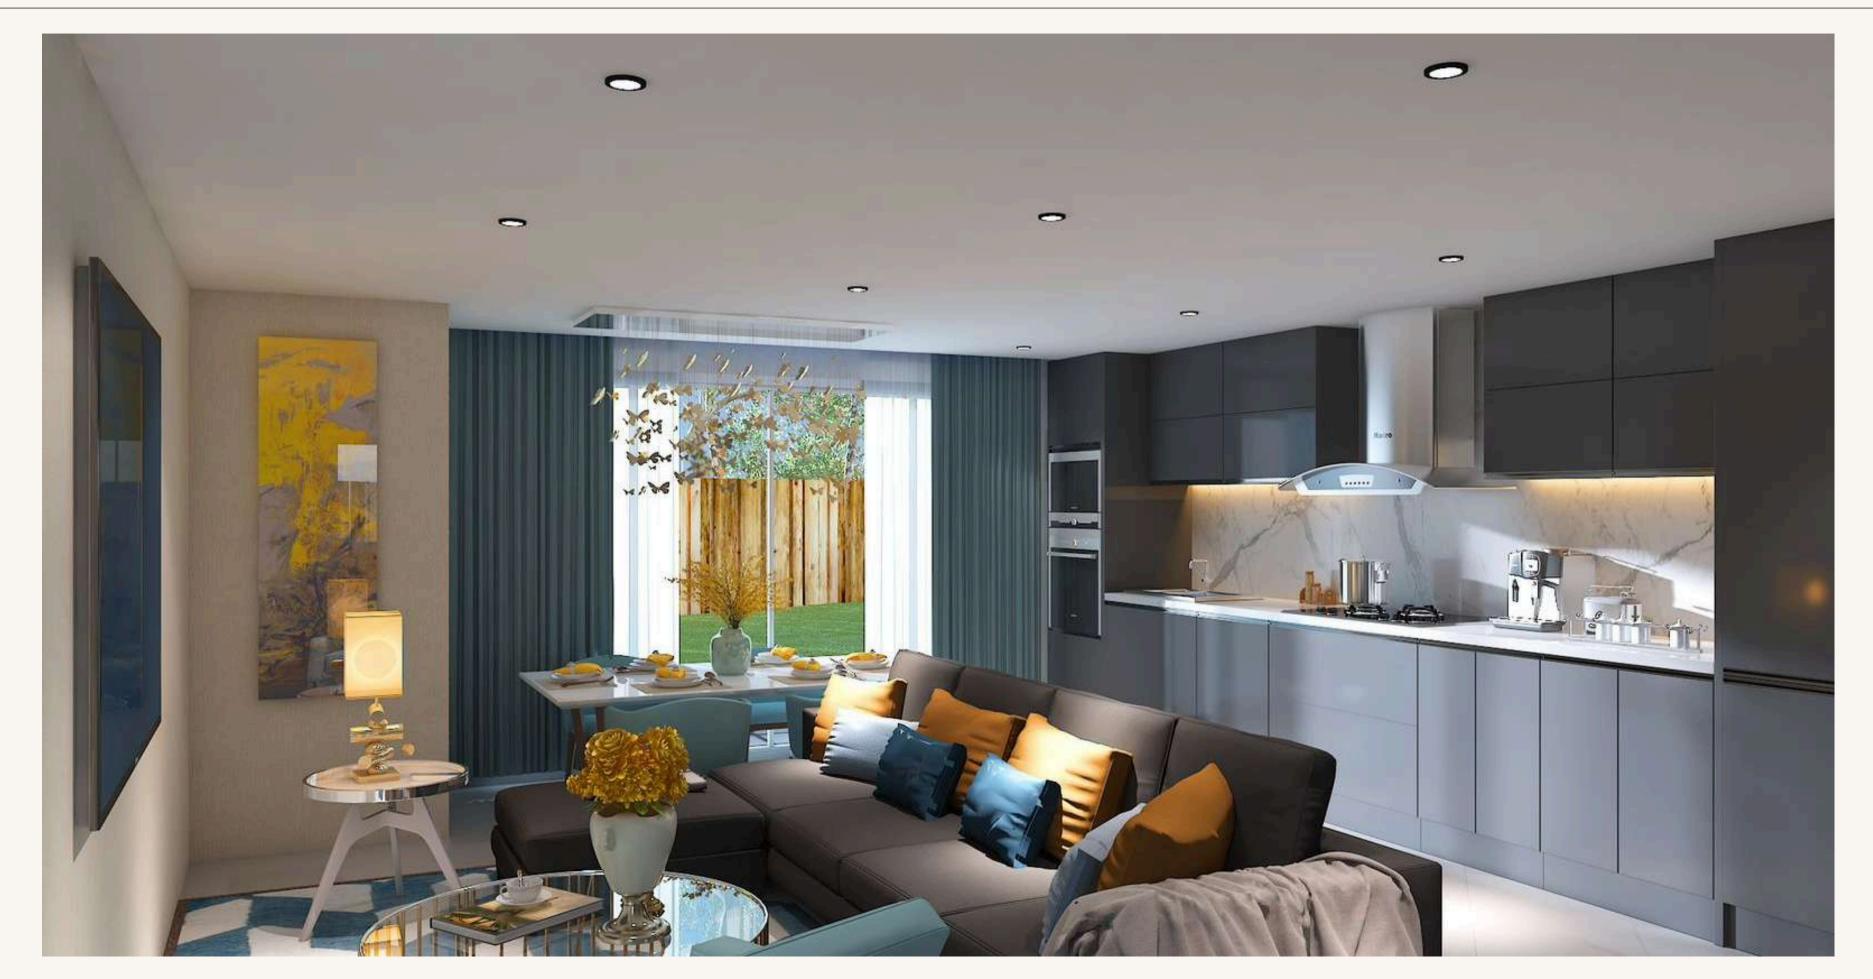

**Ground Floor Plan** 

A magnificent traditional house design with Brick and Blocks. Which is the traditional method of UK homes. This method is strong, durable, and offers good insulation properties.

Designed with Pitched Roof. This type of roof has slops allowing water to runoff. The majority of homes in the UK have pitched roofs.