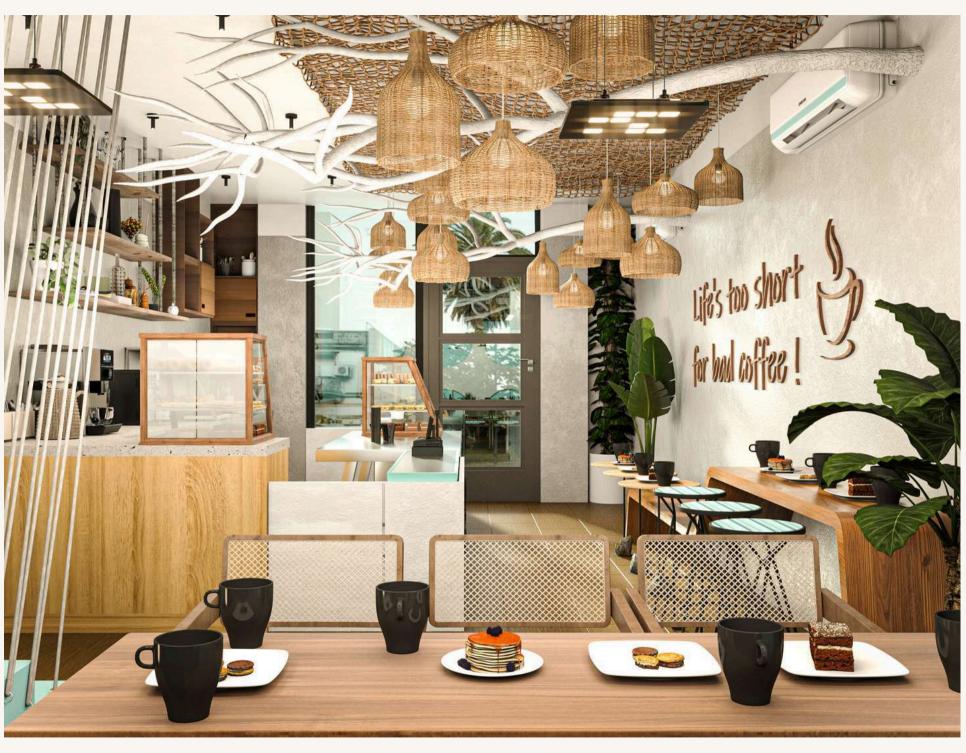

# **Artisan Coffe shop**

Islamabad, Pakistan

A modern themed ideal coffee shop with a unique, cozy, and inviting space matching the vibe of people coming to relax, work, or meet friends. Key Highlights:

- Cozy and Comfortable: Soft lighting, comfortable seating (a mix of chairs, sofas, and benches), and calming colors can make the space inviting.
- Natural Light: Large windows creating an open, airy space. Making people feel more comfortable in environments with natural light.
- Clean and Inviting interior