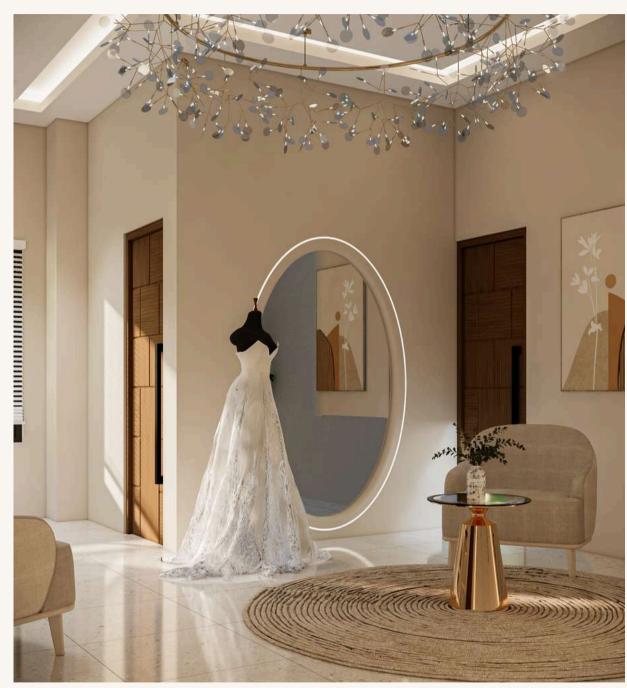

# Hall 1

### Key Highlights:

- Grand chandeliers made of crystal or gold, dripping its warm golden glow and serving as focal points in the lobby and bridal room.
- Opulent Architecture with dynamic curving lines that add movement to the space.