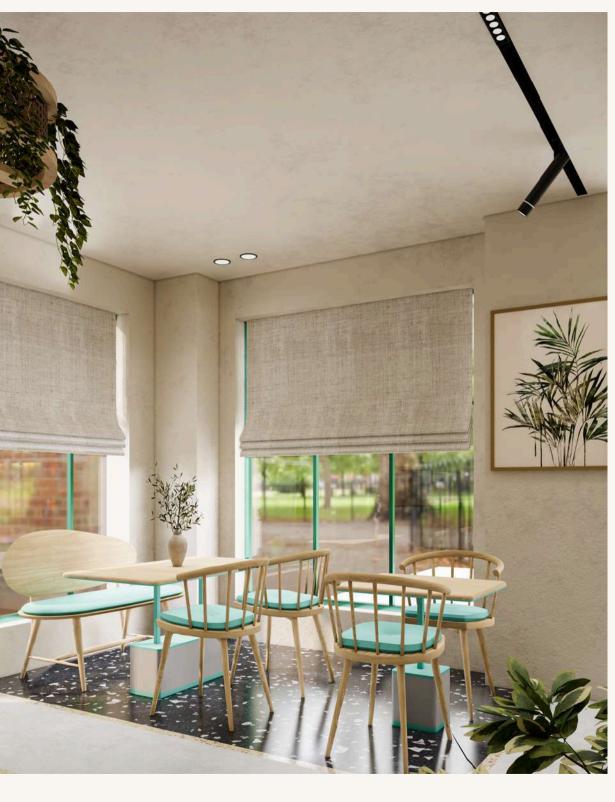

# **Artisan Coffe shop**

Islamabad, Pakistan

A modern themed ideal coffee shop with a unique, cozy, and inviting space matching the vibe of people coming to relax, work, or meet friends. Key Highlights:

- Cozy and Comfortable: Soft lighting, comfortable seating (a mix of chairs, sofas, and benches), and calming colors can make the space inviting.
- Natural Light: Large windows creating an open, airy space. Making people feel more comfortable in environments with natural light.
- Clean and Inviting interior