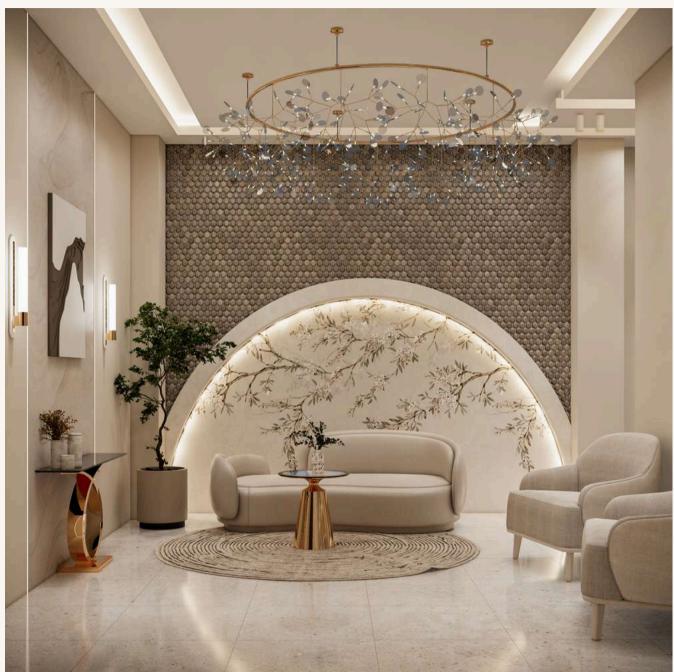

# Hall 2

### Key Highlights:

- Grand chandeliers made of crystal or gold, dripping its warm golden glow and serving as focal points in the lobby and bridal room.
- Opulent Architecture with dynamic curving lines that add movement to the space.