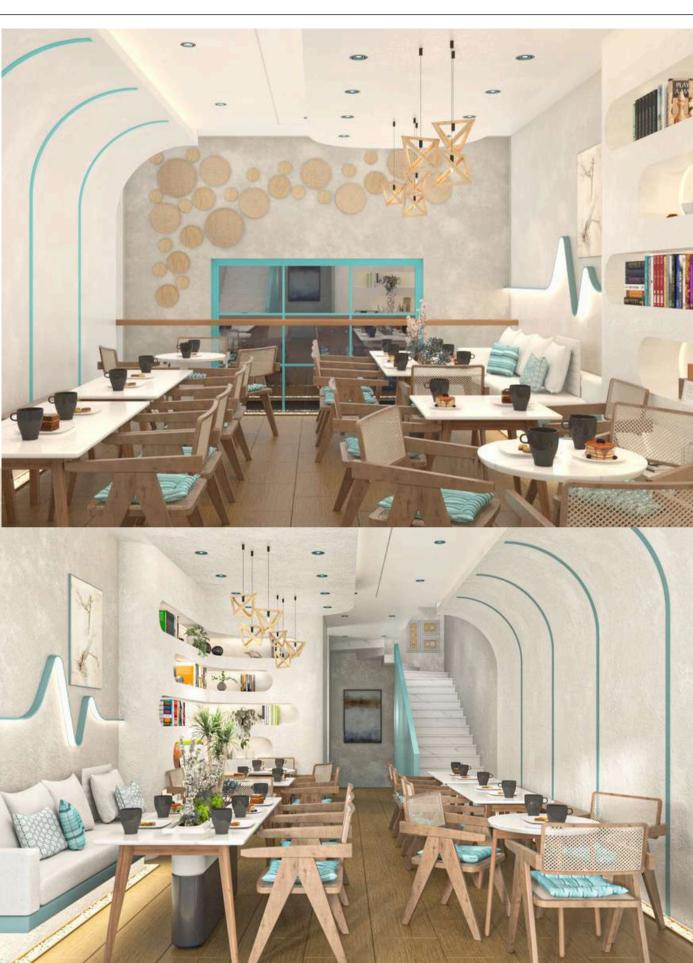

# **Artisan Coffe shop**

Islamabad, Pakistan

A modern themed ideal coffee shop with a unique, cozy, and inviting space matching the vibe of people coming to relax, work, or meet friends. Key Highlights:

- Cozy and Comfortable: Soft lighting, comfortable seating (a mix of chairs, sofas, and benches), and calming colors can make the space inviting.
- Natural Light: Large windows creating an open, airy space. Making people feel more comfortable in environments with natural light.
- Clean and Inviting interior