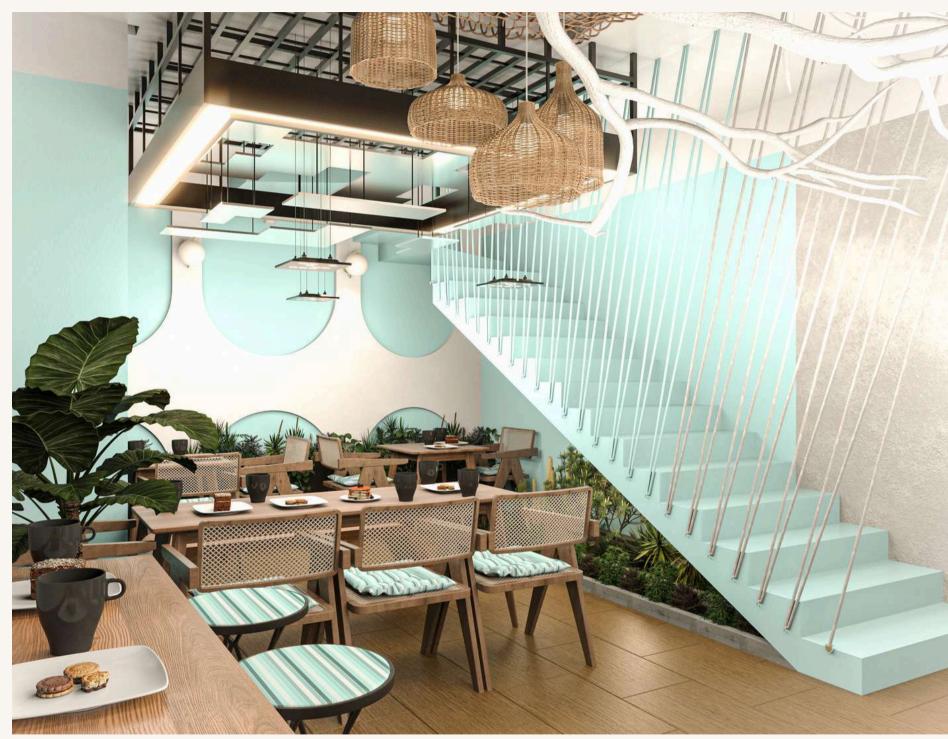

# **Artisan Coffe shop**

Islamabad, Pakistan

A modern themed ideal coffee shop with a unique, cozy, and inviting space matching the vibe of people coming to relax, work, or meet friends. Key Highlights:

- Cozy and Comfortable: Soft lighting, comfortable seating (a mix of chairs, sofas, and benches), and calming colors can make the space inviting.
- Natural Light: Large windows creating an open, airy space. Making people feel more comfortable in environments with natural light.
- Clean and Inviting interior