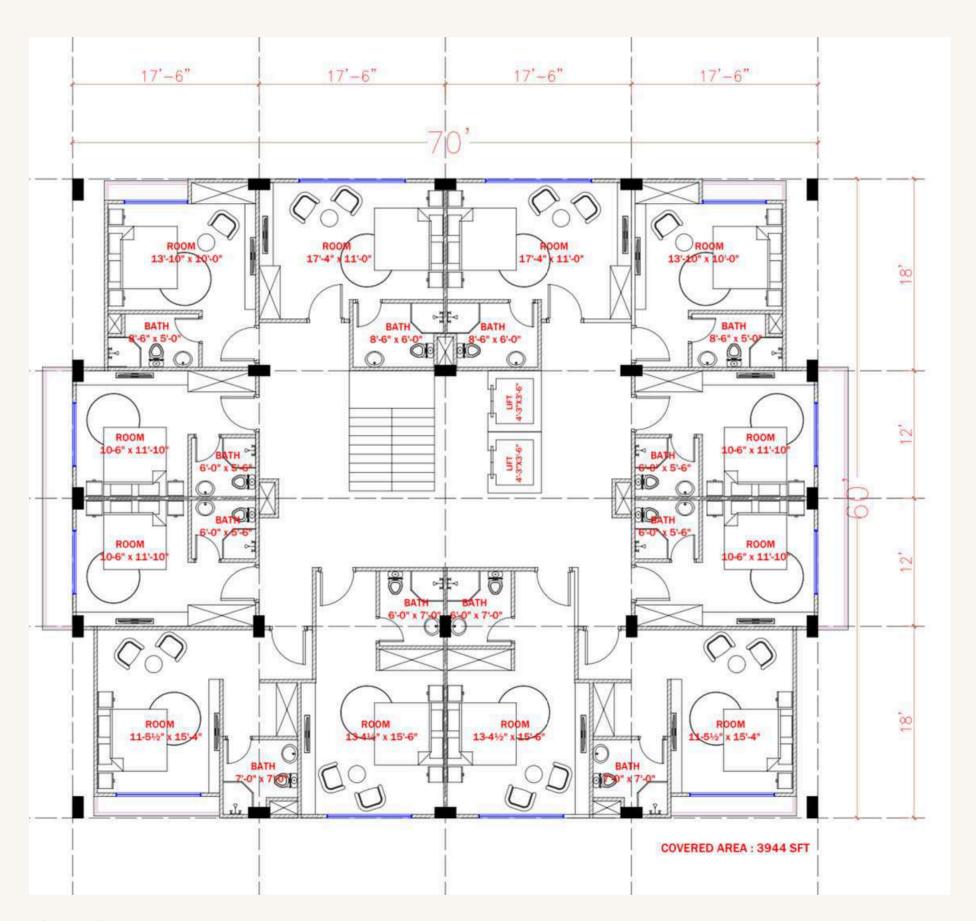

### **Best Western Murree**

Murree, Pakistan

Perched in the serene hills of Murree, the Best Western Hotel is a 150-key luxury destination offering world-class hospitality and breathtaking panoramic views.

Designed to blend seamlessly with its natural surroundings, the hotel features modern architecture with expansive glass façades, open terraces, and nature-inspired interiors.

#### Key Highlights:

- **Rooms:** 150 elegantly designed rooms with stunning mountain vistas.
- **Rooftop Dining:** a wellness center, and state-of-the-art event spaces.
- Sustainable features: Including energyefficient systems and eco-friendly materials.
- **Construction**: Tiered construction ensuring stability and maximizing scenic beauty.

This hotel exemplifies a perfect fusion of comfort, functionality, and the natural charm of Murree, setting a new standard for luxury mountain hospitality.

Best Western Murree planicdesign.com