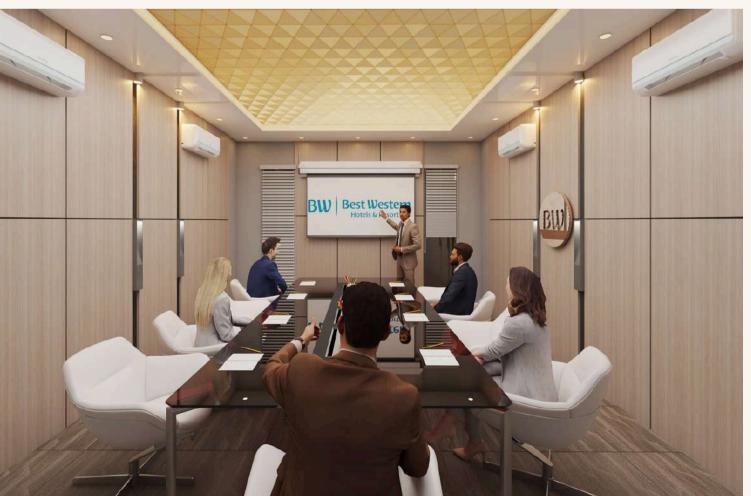

Hotel is a 150-key luxury destination offering world-class hospitality and breathtaking panoramic views.

Designed to blend seamlessly with its natural surroundings, the hotel features modern architecture with expansive glass façades, open terraces, and nature-inspired interiors.

#### Key Highlights:

- **Rooms:** 150 elegantly designed rooms with stunning mountain vistas.
- **Rooftop Dining:** a wellness center, and state-of-the-art event spaces.
- Sustainable features: Including energyefficient systems and eco-friendly materials.
- **Construction**: Tiered construction ensuring stability and maximizing scenic beauty.

This hotel exemplifies a perfect fusion of comfort, functionality, and the natural charm of Murree, setting a new standard for luxury mountain hospitality.

























Best Western Murree planicdesign.com











# **Hotel Daisey Dot 2**

Muree, Pakistan

Daisy Dot hotel in Muree is meticulously designed with a balance of harmony with the natural environment while offering modern comfort. The design is focused on creating a strong connection between the building and its surroundings, using materials that blend with the landscape but also enhance the guest.

#### Key Highlights:

- Large windows and glass facades: It maximize natural light and offer stunning views. This design creates a sense of openness and connection with the surrounding environment.
- **Technology Integration**: Smart rooms with hightech amenities, such as automated lighting, temperature control, and keyless entry, to enhance guest experience.
- Indoor-Outdoor Flow: Seamle