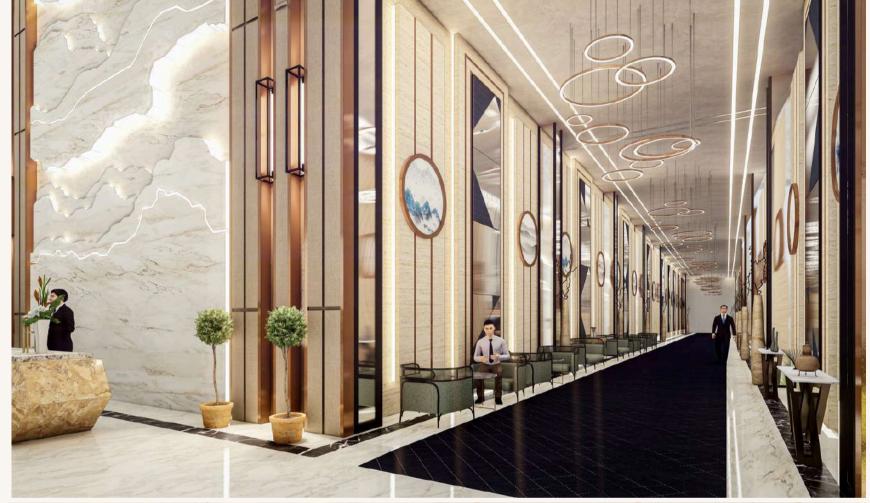

# **Hotel Melody G-6**

Islamabad, Pakistan

Melody G6 is a Modern hotel architecture blending minimalist design with cutting-edge technology.

It focuses on clean lines, open spaces, and functionality while incorporating innovative materials and energy-efficient features. Key characteristics include:

#### Key Highlights:

- **Minimalism:** Simple, uncluttered forms, neutral color palettes, and open floor plans. Less ornamentation with a focus on the quality of materials and design details.
- Glass and Transparency: Large windows and glass facades to maximize natural light and offer stunning views. This design creates a sense of openness and connection with the surrounding environment.
- **Public Spaces:** Open, communal areas like lounges, rooftop bars, and multifunctional spaces are designed for relaxation or social interaction.