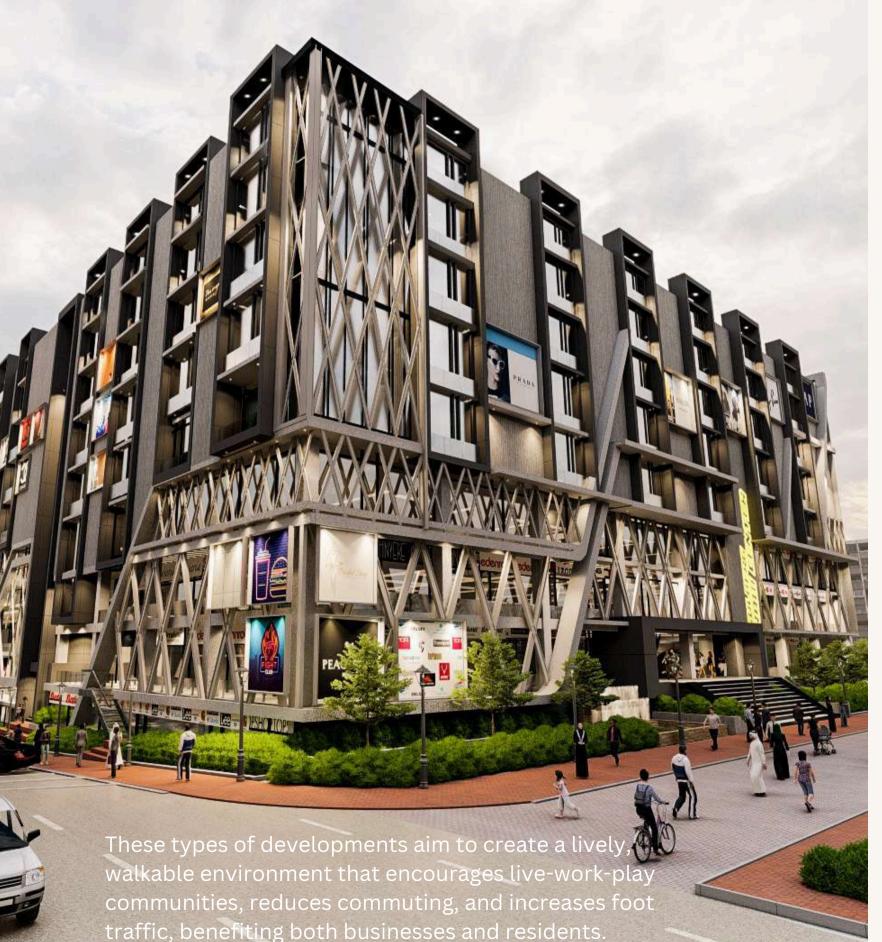

### **RABI CENTER**

SHOPPING CENTER

Islamabad, Pakistan

Rabi Center is a mixed-use shopping center building which combines retail, residential, office, and sometimes even hospitality spaces within one structure or development. This design maximizes land use and offers convenience for both residents and visitors.

#### Key Highlights:

- **Retail spaces**: shops, restaurant or entertainment venues serving customers and passersby.
- Residential units: Apartments or condominiums on upper floors providing housing in a convenien urban setting.
- Office spaces: Commercial of or co-working spaces in the middle floors, catering to businesses and professions.
- **Enmmon amenities**: Shared areas

like gyms, parking garages, or communal lounges, often tu mixed-use buildings

Korang Square is a mixed-use building that residential, commercial, and recreational spaces.

This buildings is designed to integrate different uses within the same development to create a more dynamic and convenient environment.

#### key features

- Shopping center on Ground Floor
- Offices on 1st and 2nd Floor
- apartments on 3rd and 4th Floor

Mixed-Use Building planicdesign.com

planicdesign.com

First Floor Plan

• Integrates functionality with aesthetics,