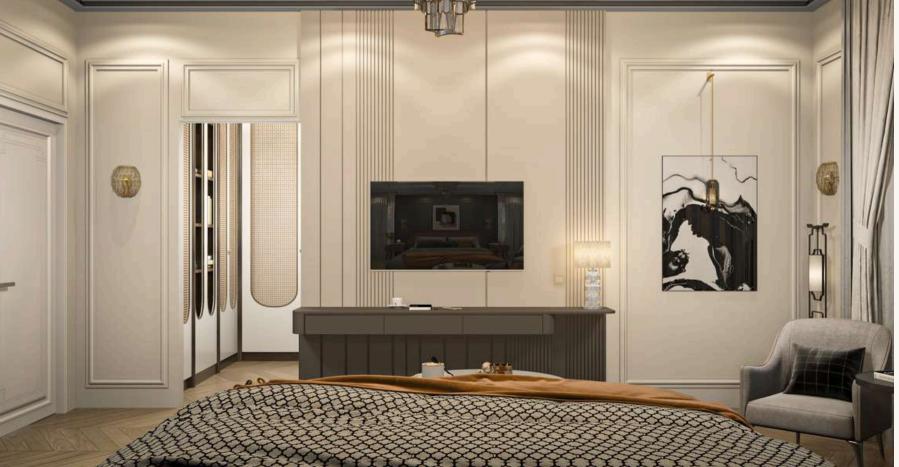

# **Hotel Melody G-6**

Islamabad, Pakistan

Melody G6 is a Modern hotel architecture blending minimalist design with cutting-edge technology.

It focuses on clean lines, open spaces, and functionality while incorporating innovative materials and energy-efficient features. Key characteristics include:

#### Key Highlights:

- **Minimalism:** Simple, uncluttered forms, neutral color palettes, and open floor plans. Less ornamentation with a focus on the quality of materials and design details.
- Glass and Transparency: Large windows and glass facades to maximize natural light and offer stunning views. This design creates a sense of openness and connection with the surrounding environment.
- **Public Spaces:** Open, communal areas like lounges, rooftop bars, and multifunctional spaces are designed for relaxation or social interaction.