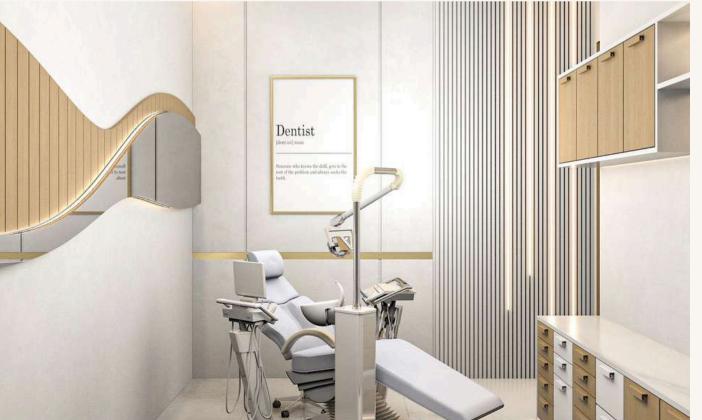

# **Dental & Aesthetics**

Islamabad, Pakistan

# Minimalist, Clean Design

The interior of this clinic is modern and aesthetics are done and designed in a way to create a welcoming, comfortable, and calming environment, with a focus on both functionality and aesthetic appeal.

# Key Highlights:

- Open, Spacious Layout
- Contemporary Furniture
- Ergonomic and Comfortable Seating
- Comfortable and Stylish Waiting Areas
- LED and Ambient Lighting

planicdesign.com