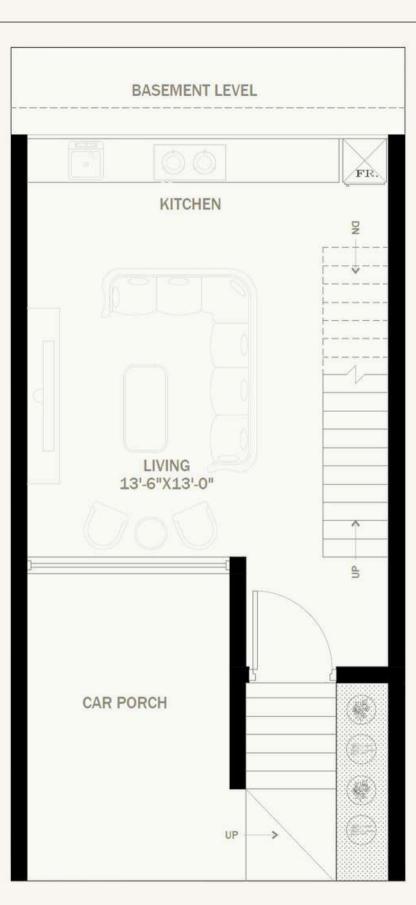

# 3 Marla Residence

Jhelum, Pakistan

This thoughtfully designed 3
Marla modern house is an ideal space for a small family, providing comfort, functionality, and aesthetic appeal.

Created with the needs of parents and their two children in mind, the design maximizes the limited space while maintaining a sense of openness and style

**Basement Plan** 

**Ground Floor Plan** 

First Floor Plan

**FLOOR PLANS** 