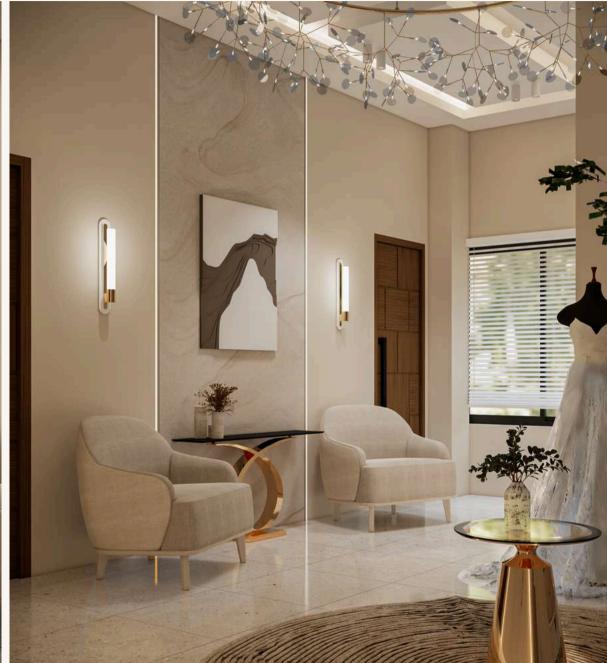

### Key Highlights:

- Grand chandeliers made of crystal or gold, dripping its warm golden glow and serving as focal points in the lobby and bridal room.
- Opulent Architecture with dynamic curving lines that add movement to the space.