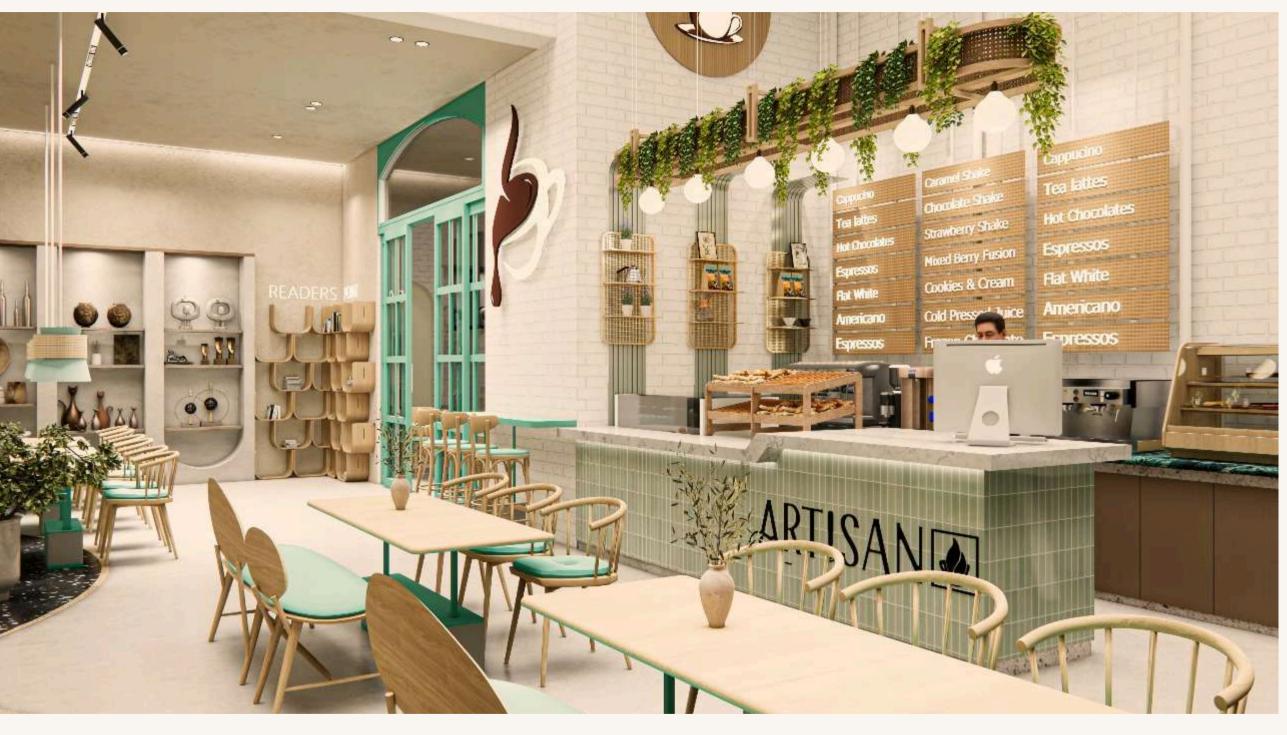

# **Artisan Coffe shop**

Islamabad, Pakistan

A modern themed ideal coffee shop with a unique, cozy, and inviting space matching the vibe of people coming to relax, work, or meet friends. Key Highlights:

- Cozy and Comfortable: Soft lighting, comfortable seating (a mix of chairs, sofas, and benches), and calming colors can make the space inviting.
- Natural Light: Large windows creating an open, airy space. Making people feel more comfortable in environments with natural light.
- Clean and Inviting interior