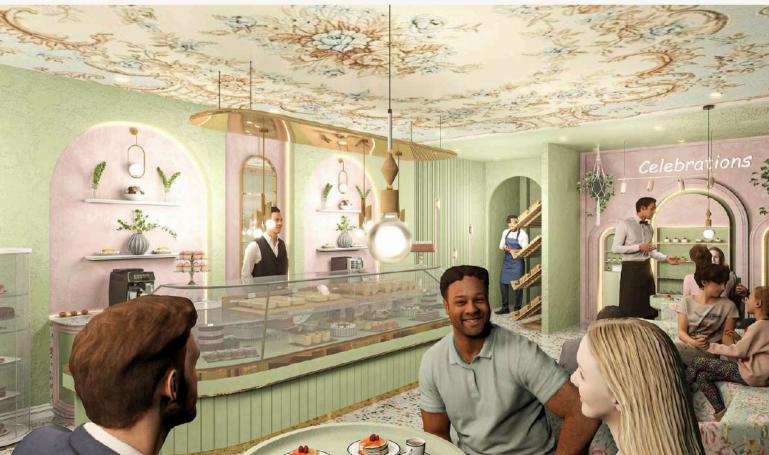

# **Blanco Bakery Cafe**

Islamabad, Pakistan

Blanch cafe bakery is a **floral sled interior** for a café a whimsical design concept! Designing the interior with floral elements combined with a cozy and rustic feel, inspired by the idea of sleds or wintertime charm. It is indeed a unique blend of natural, organic aesthetics with a sense of seasonal coziness.

#### Key Highlights:

- Floral Wall and Roof Murals: Choosing soft, pastel floral designs for a roof mural and wallpaper
- Fresh or Dried Flowers: Incorporating real flowers or dried arrangements bringing a vibrant atmosphere of freshness and nature.
- **Floral Fabrics**: Upholstery with floral patterns on cushions, chairs bringing a touch of softness. Clothes with subtle floral prints for more refined touch.
- Warm, Cozy Lighting: Sled-inspired lighting fixtures featuring soft, warm bulbs in lantern-style holders, evoking the feeling of winter evenings. Hanging Edison bulbs in large, rustic frames.
- **Soft Floral Tones**: Light pinks, lavender, cream, sage green, and soft yellows for a gentle, welcoming feel.

The overall atmosphere of this cafe is welcoming and cozy, perfect for sipping coffee on a cold day. The mix of florals and sled-inspired accents creates a dreamy, winter-chic vibe that would draw people in for both the aesthetics and the comfort of the space.