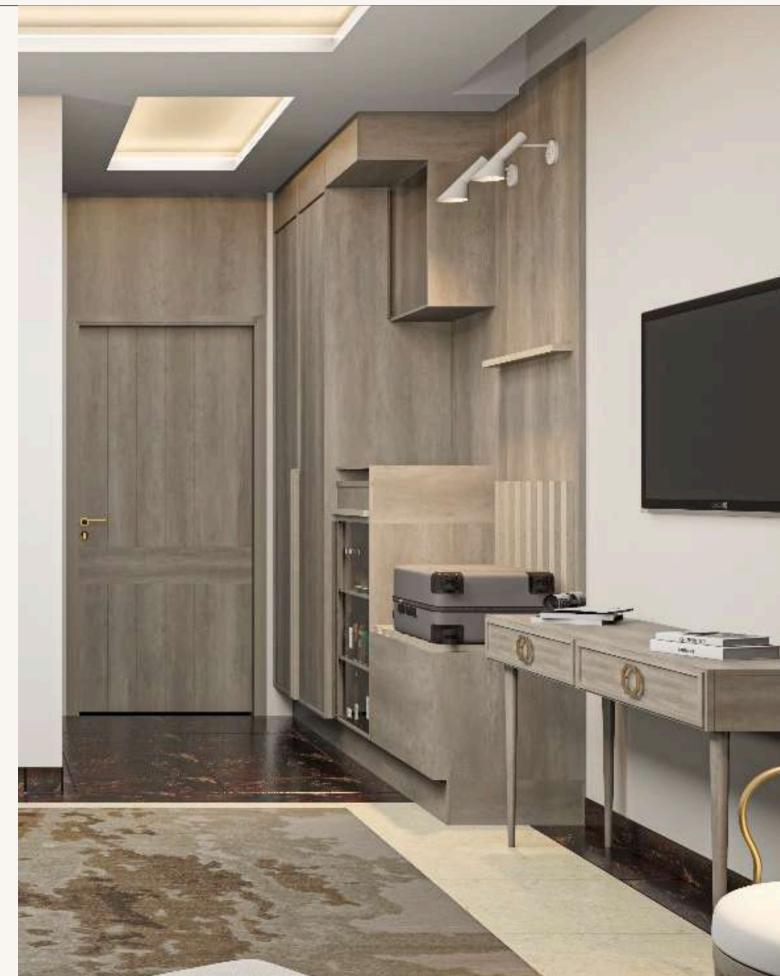

# **Hotel Melody G-6**

Islamabad, Pakistan

Melody G6 is a Modern hotel architecture blending minimalist design with cutting-edge technology.

It focuses on clean lines, open spaces, and functionality while incorporating innovative materials and energy-efficient features. Key characteristics include:

#### Key Highlights:

- **Minimalism:** Simple, uncluttered forms, neutral color palettes, and open floor plans. Less ornamentation with a focus on the quality of materials and design details.
- Glass and Transparency: Large windows and glass facades to maximize natural light and offer stunning views. This design creates a sense of openness and connection with the surrounding environment.
- **Public Spaces:** Open, communal areas like lounges, rooftop bars, and multifunctional spaces are designed for relaxation or social interaction.