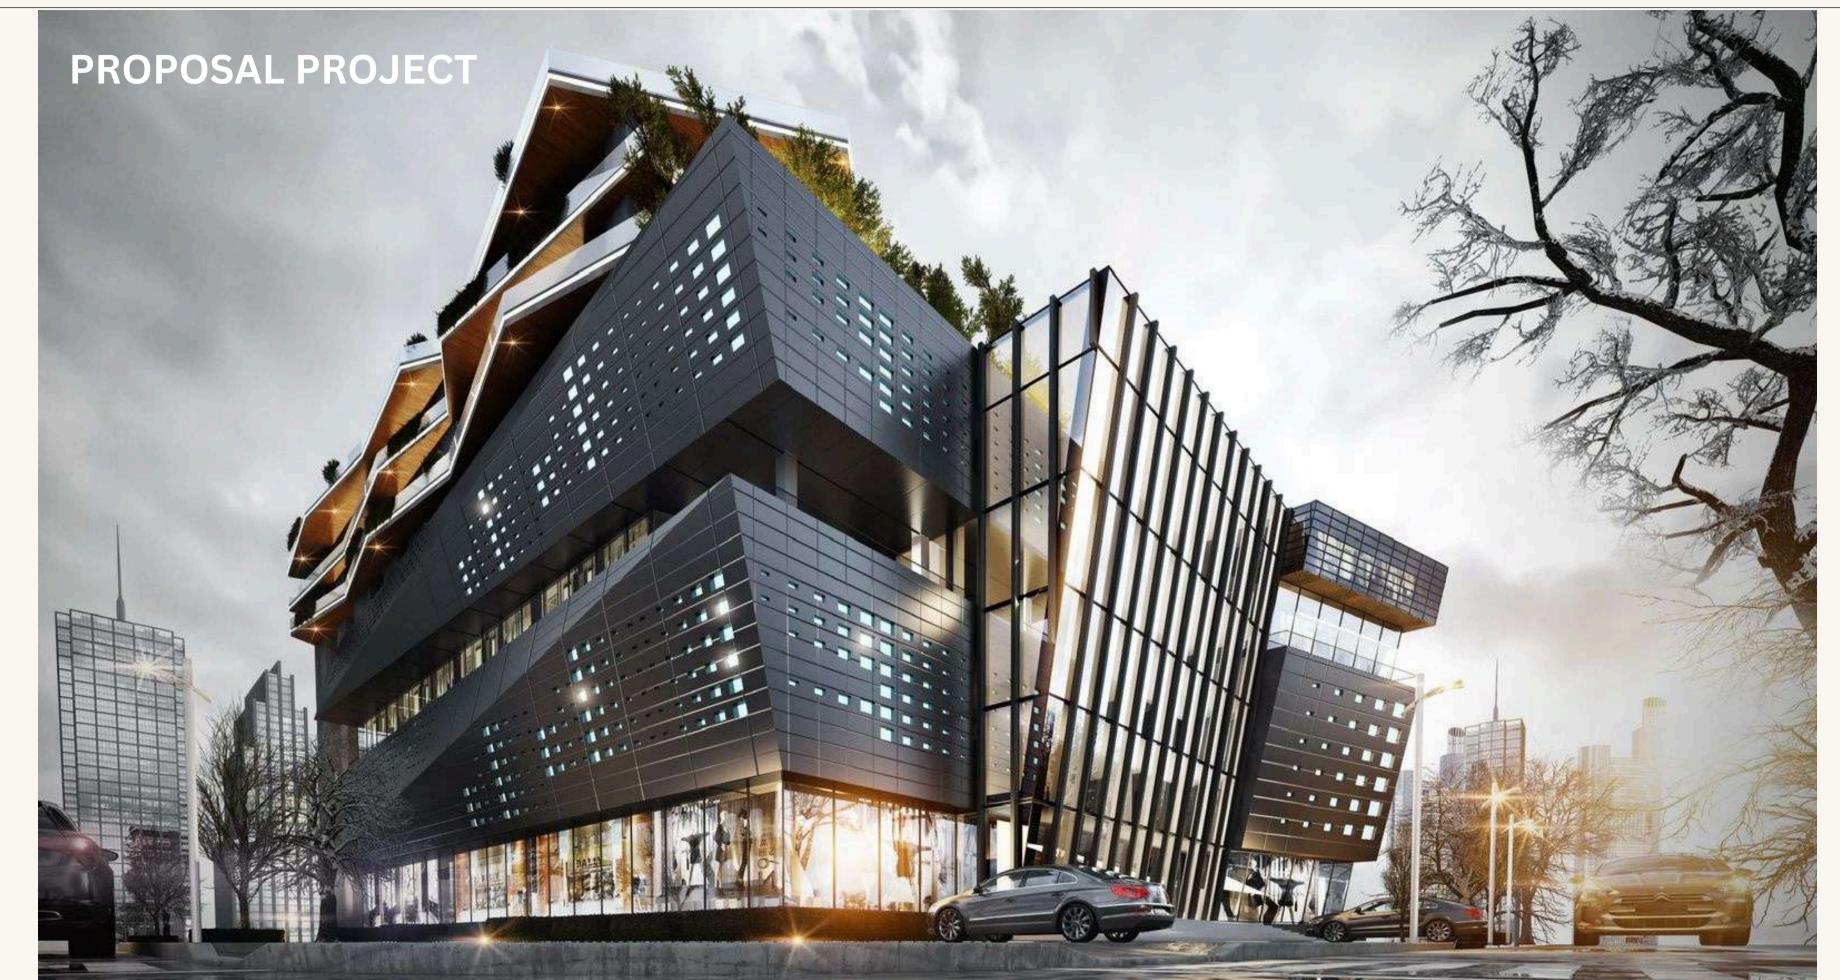

# IT TOWER GULBER GREENS

Gulberg Greens, Islamabad

The IT Tower, strategically located in the heart of Gulberg Greens, is a modern facility designed specifically to meet the dynamic needs of the IT sector.

This state-of-the-art building offers customizable

- Spaces for rent
- Tailored to the unique requirements of technology-driven businesses.

Understanding the fast-paced and ever-evolving nature of the IT industry, IT Tower ensures flexibility, functionality, and innovation in its design.

With cutting-edge infrastructure and a customer-centric approach, IT Tower stands as a symbol of progress, enabling IT companies to thrive in an environment purpose-built for their success