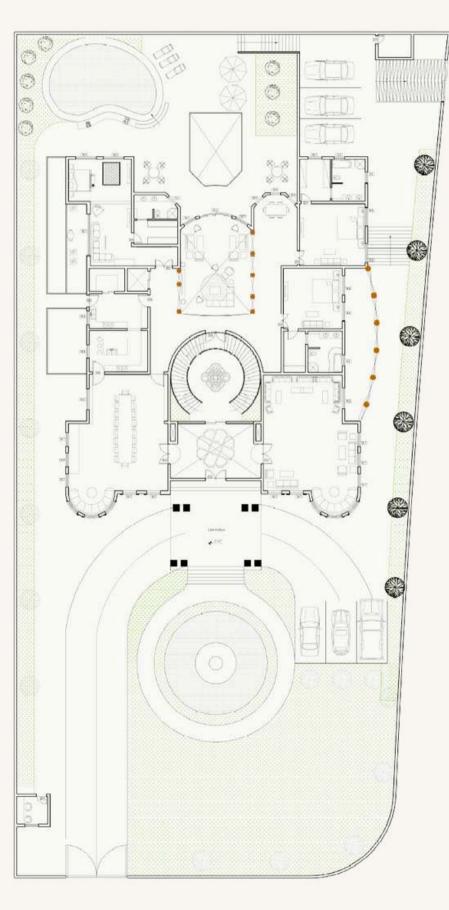

# **5 kanal Farm House**

Gulberg Greens, Islamabad

A magnificent luxury classical farmhouse that exudes timeless elegance and grandeur. Designed with meticulous attention to detail, this masterpiece combines traditional architectural elements with modern comforts, offering expansive interiors, lush outdoor spaces, and an ambiance of refined sophistication. Perfect for those seeking an exquisite retreat amidst serene surroundings.

**Ground Floor Plan** 

A magnificent traditional house design with Brick and Blocks. Which is the traditional method of UK homes. This method is strong, durable, and offers good insulation properties.

Designed with Pitched Roof. This type of roof has slops allowing water to runoff. The majority of homes in the UK have pitched roofs.