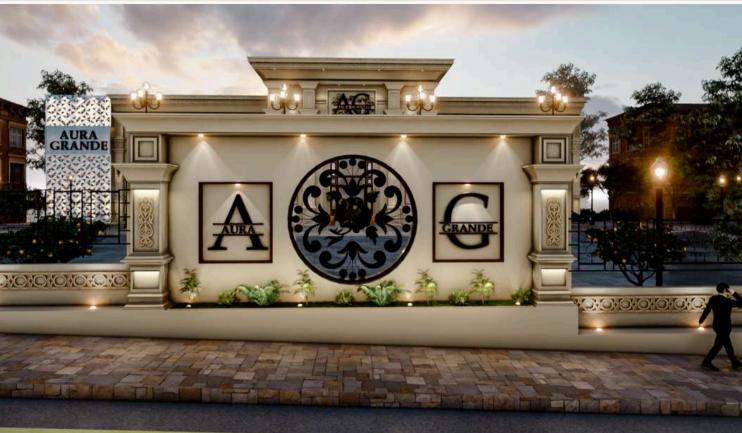

# **Avalon Marquee**Islamabad, Pakistan

planicdesign.com

planicdesign.com

# Hall 1

# Hall 2

### Key Highlights:

- Grand chandeliers made of crystal or gold, dripping its warm golden glow and serving as focal points in the lobby and bridal room.
- Opulent Architecture with dynamic curving lines that add movement to the space.