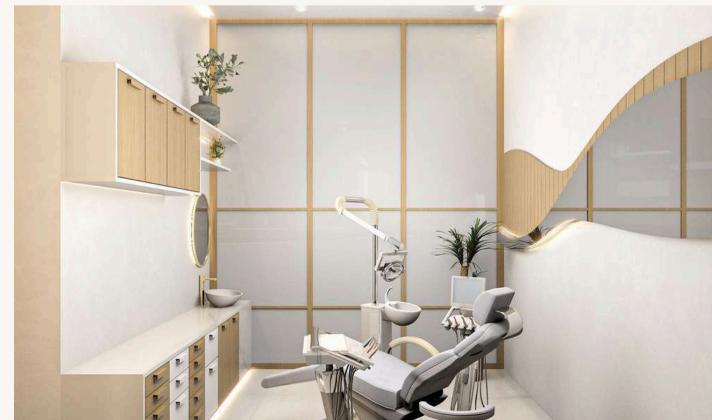

# **Dental & Aesthetics**

Islamabad, Pakistan

# Minimalist, Clean Design

The interior of this clinic is modern and aesthetics are done and designed in a way to create a welcoming, comfortable, and calming environment, with a focus on both functionality and aesthetic appeal.

# Key Highlights:

- Open, Spacious Layout
- Contemporary Furniture
- Ergonomic and Comfortable Seating
- Comfortable and Stylish Waiting Areas
- LED and Ambient Lighting

planicdesign.com