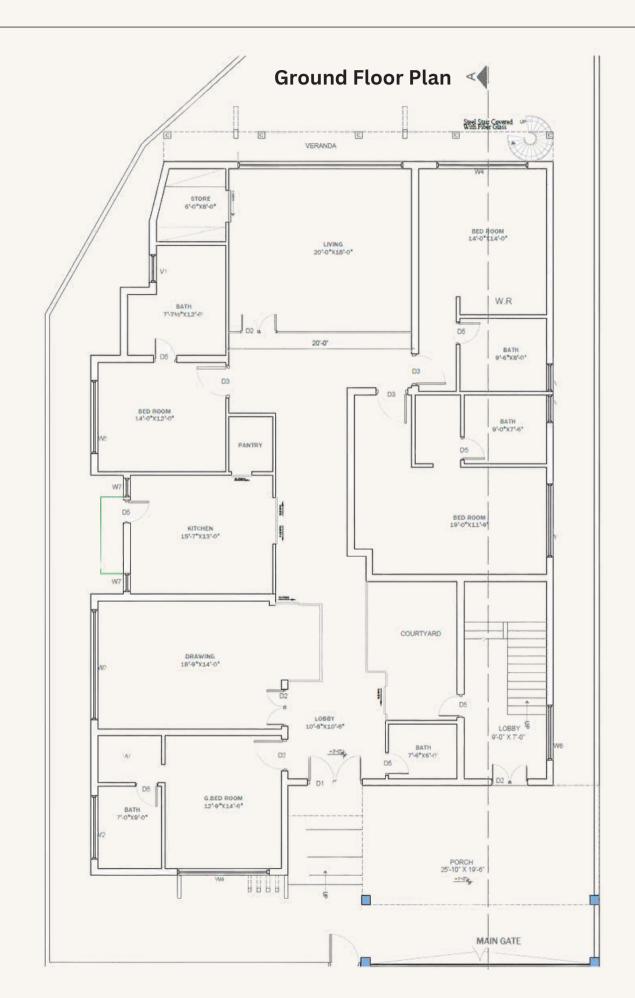

# 3 Marla Residence

Jhelum, Pakistan

This thoughtfully designed 3
Marla modern house is an ideal space for a small family, providing comfort, functionality, and aesthetic appeal.

Created with the needs of parents and their two children in mind, the design maximizes the limited space while maintaining a sense of openness and style

**Basement Plan** 

**Ground Floor Plan** 

First Floor Plan

**FLOOR PLANS** 