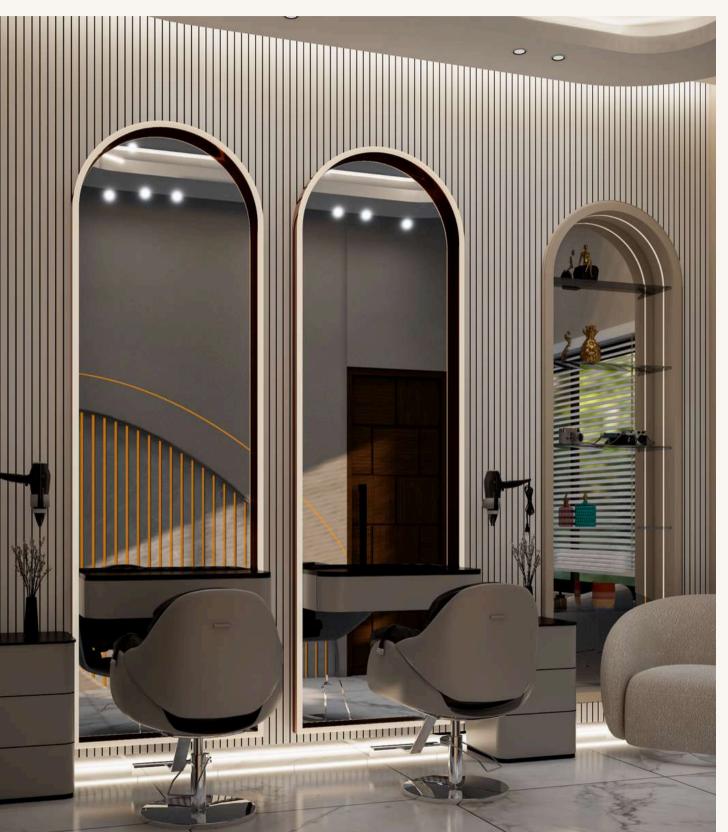

# Hall 1

# Hall 2

### Key Highlights:

- Grand chandeliers made of crystal or gold, dripping its warm golden glow and serving as focal points in the lobby and bridal room.
- Opulent Architecture with dynamic curving lines that add movement to the space.