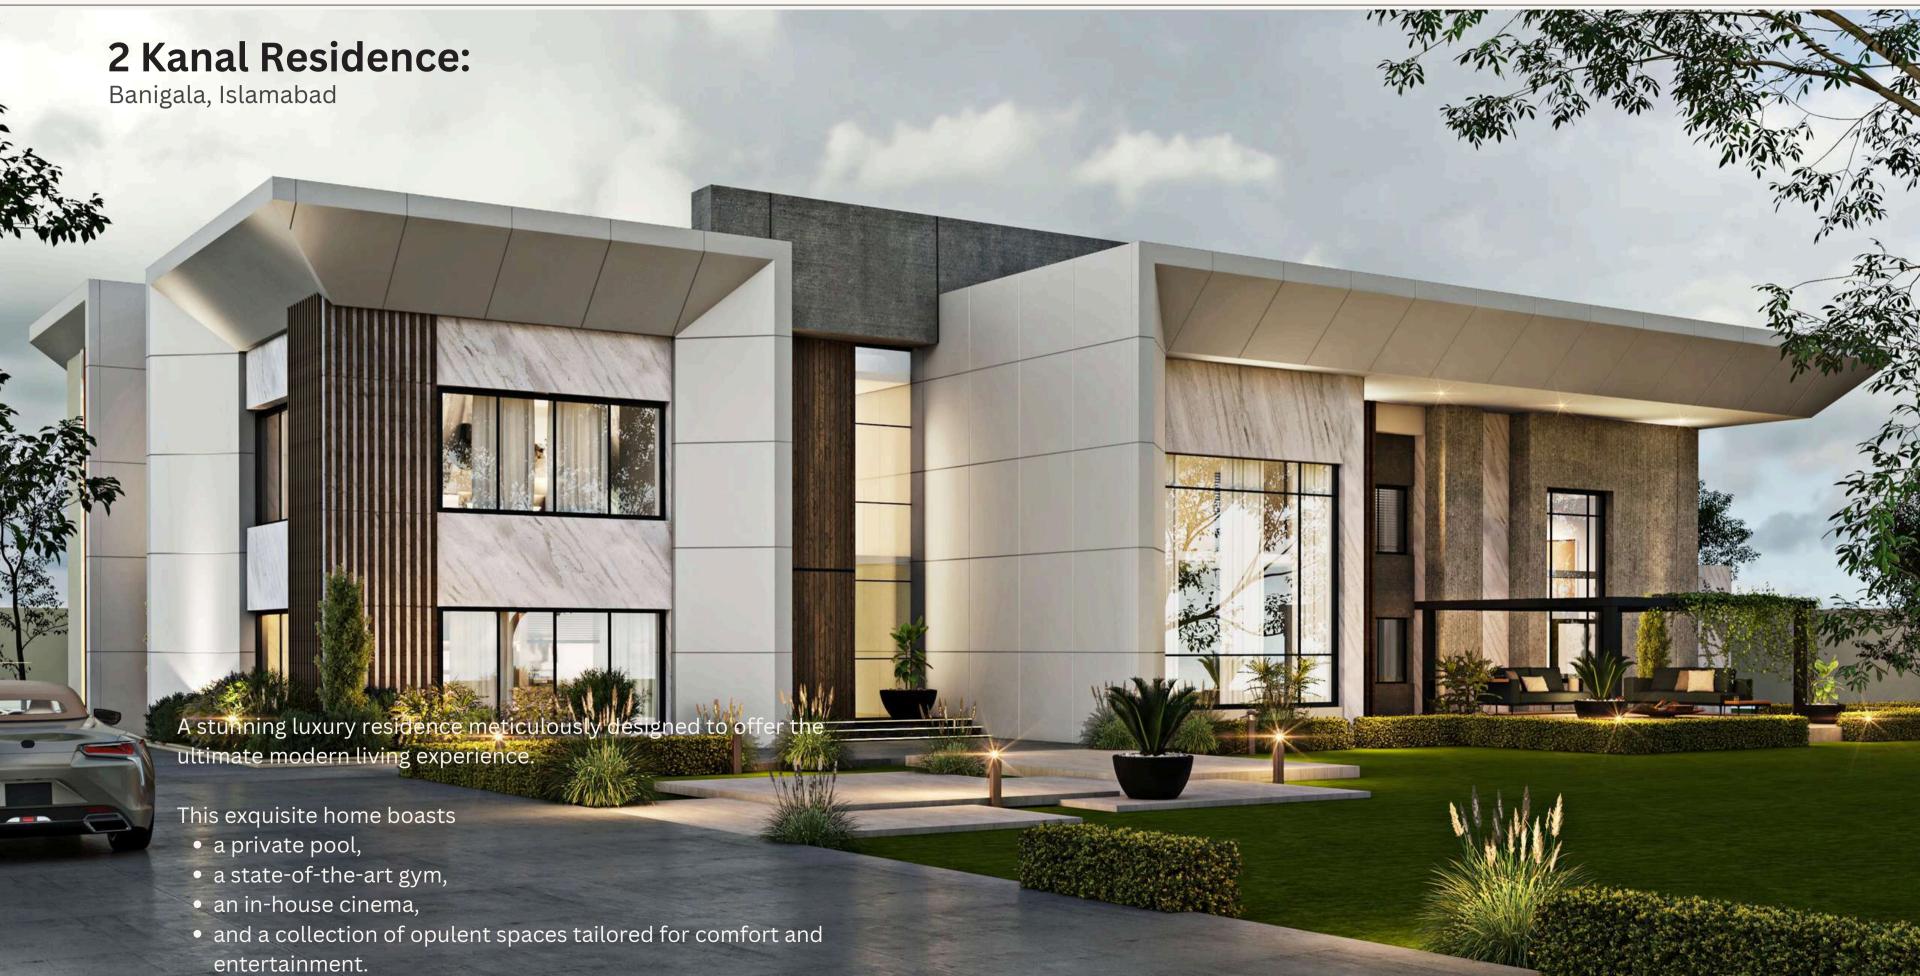

# 2

# 8 kanal Farm House

Gulberg Greens, Islamabad

The property was a perfect blend of **rustic charm and modern convenience**, offering an idyllic retreat from the hustle and bustle of city life. Surrounded by lush greenery, the farmhouse exuded a sense of tranquility, with spacious interiors that provided ample room for relaxation and entertaining guests.

The expansive grounds between the farmhouse and the office building offered a myriad of possibilities. Whether it was hosting outdoor events, cultivating a garden, or simply enjoying the serene landscape, the property was a haven for those seeking both a home and a workplace in harmony with nature.

The office building, strategically located on its own 4 kanal plot, was designed with productivity and comfort in mind. It featured state-of-the-art facilities, making it an ideal environment for both creative pursuits and professional engagements. Large windows allowed natural light to flood in, creating a bright and inviting workspace.