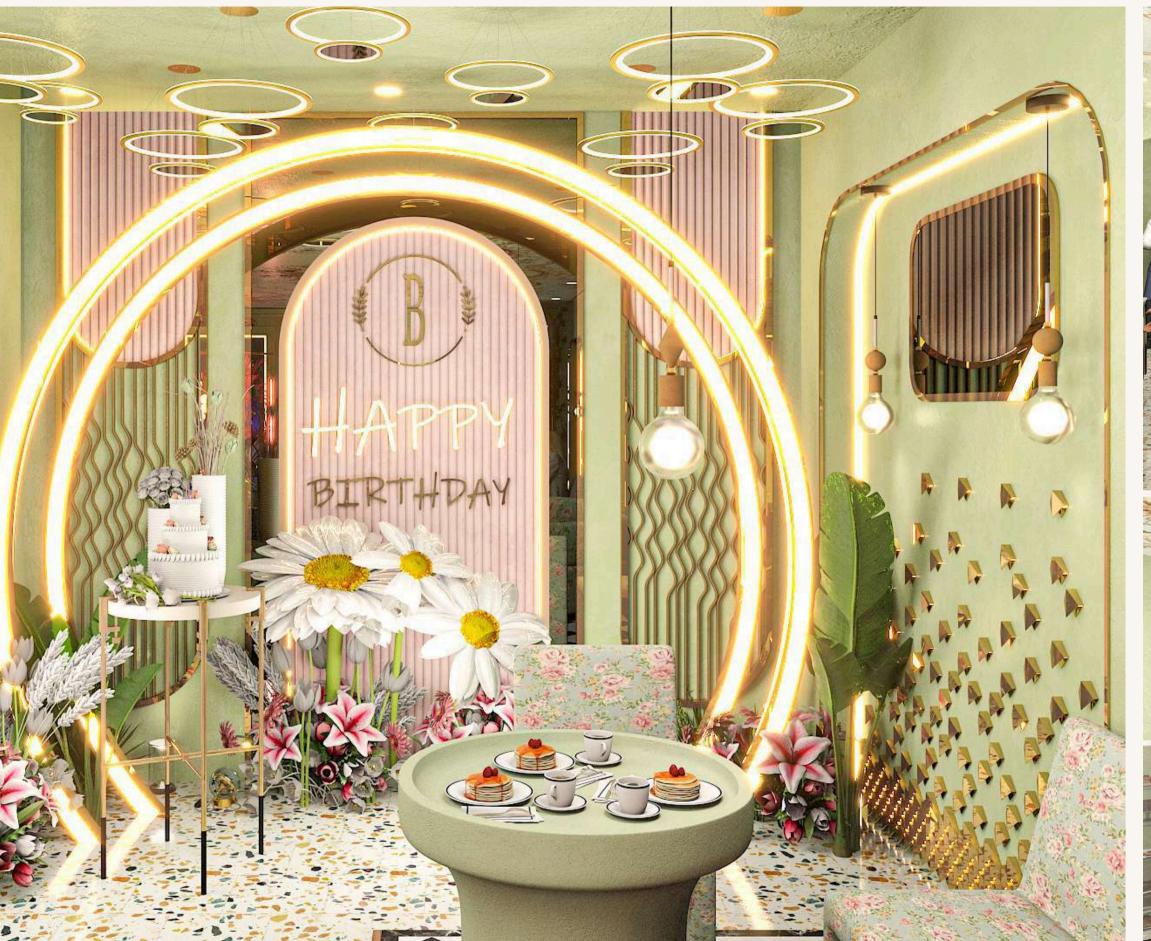

# **Blanco Bakery Cafe**

Islamabad, Pakistan

Blanch cafe bakery is a **floral sled interior** for a café a whimsical design concept! Designing the interior with floral elements combined with a cozy and rustic feel, inspired by the idea of sleds or wintertime charm. It is indeed a unique blend of natural, organic aesthetics with a sense of seasonal coziness.

#### Key Highlights:

- Floral Wall and Roof Murals: Choosing soft, pastel floral designs for a roof mural and wallpaper
- Fresh or Dried Flowers: Incorporating real flowers or dried arrangements bringing a vibrant atmosphere of freshness and nature.
- **Floral Fabrics**: Upholstery with floral patterns on cushions, chairs bringing a touch of softness. Clothes with subtle floral prints for more refined touch.
- Warm, Cozy Lighting: Sled-inspired lighting fixtures featuring soft, warm bulbs in lantern-style holders, evoking the feeling of winter evenings. Hanging Edison bulbs in large, rustic frames.
- **Soft Floral Tones**: Light pinks, lavender, cream, sage green, and soft yellows for a gentle, welcoming feel.

The overall atmosphere of this cafe is welcoming and cozy, perfect for sipping coffee on a cold day. The mix of florals and sled-inspired accents creates a dreamy, winter-chic vibe that would draw people in for both the aesthetics and the comfort of the space.