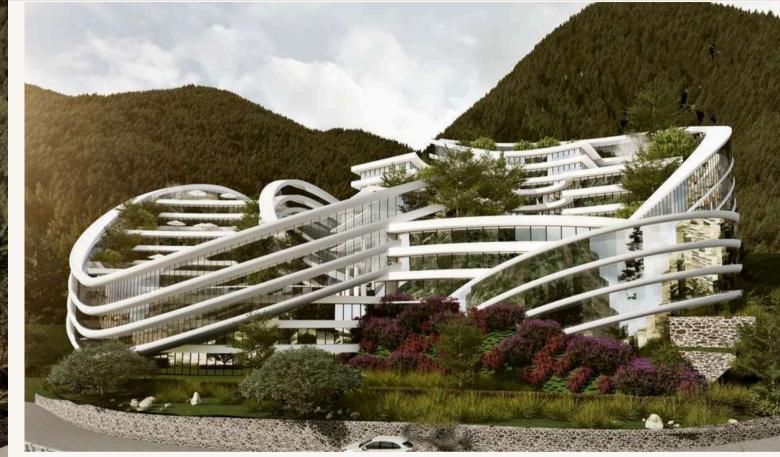

### **Best Western Murree**

Murree, Pakistan

Perched in the serene hills of Murree, the Best Western Hotel is a 150-key luxury destination offering world-class hospitality and breathtaking panoramic views.

Designed to blend seamlessly with its natural surroundings, the hotel features modern architecture with expansive glass façades, open terraces, and nature-inspired interiors.

#### Key Highlights:

- **Rooms:** 150 elegantly designed rooms with stunning mountain vistas.
- **Rooftop Dining:** a wellness center, and state-of-the-art event spaces.
- Sustainable features: Including energyefficient systems and eco-friendly materials.
- **Construction**: Tiered construction ensuring stability and maximizing scenic beauty.

This hotel exemplifies a perfect fusion of comfort, functionality, and the natural charm of Murree, setting a new standard for luxury mountain hospitality.

Best Western Murree planicdesign.com