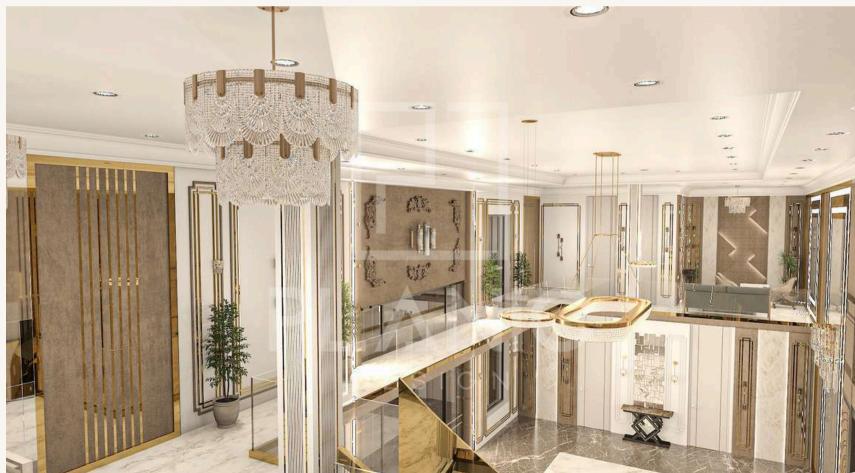

# **Avalon Marquee**Islamabad, Pakistan

planicdesign.com

planicdesign.com

### Key Highlights:

- Grand chandeliers made of crystal or gold, dripping its warm golden glow and serving as focal points in the lobby and bridal room.
- Opulent Architecture with dynamic curving lines that add movement to the space.