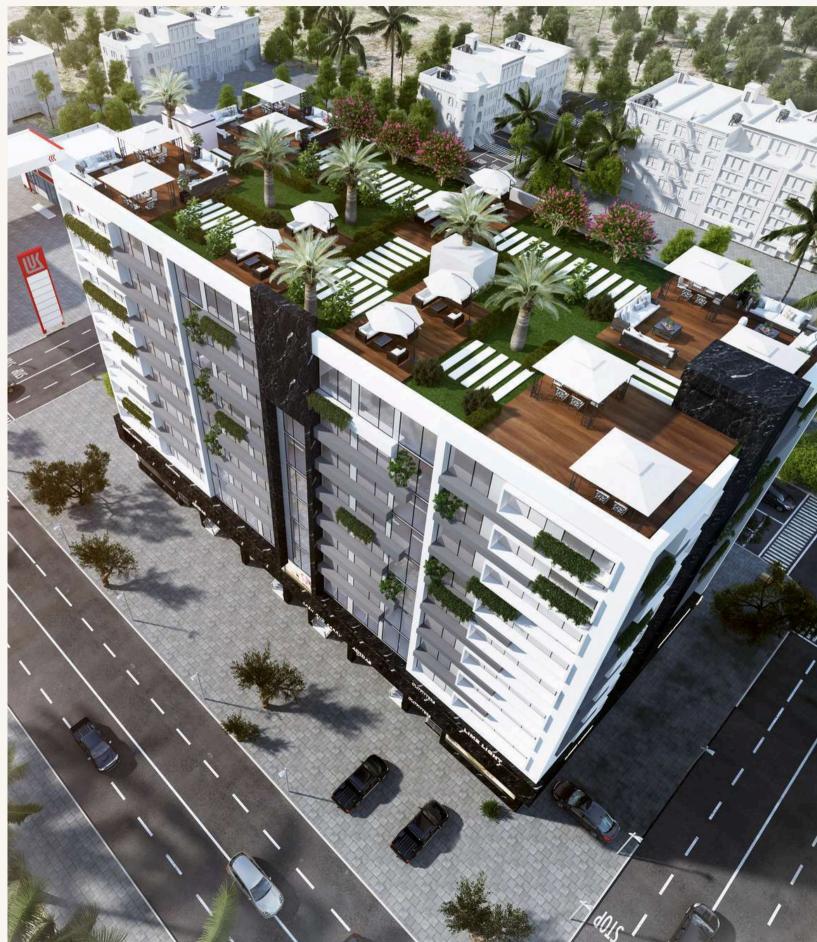

The IT Tower, strategically located in the heart of Gulberg Greens, is a modern facility designed specifically to meet the dynamic needs of the IT sector.

This state-of-the-art building offers customizable

- Spaces for rent
- Tailored to the unique requirements of technology-driven businesses.

Understanding the fast-paced and ever-evolving nature of the IT industry, IT Tower ensures flexibility, functionality, and innovation in its design.

With cutting-edge infrastructure and a customer-centric approach, IT Tower stands as a symbol of progress, enabling IT companies to thrive in an environment purpose-built for their success















# Office Building 2







# Office Building 3



#### **Ground Floor Plan**



**Typical Floor Plan** 

Mixed-Use Building planicdesign.com









### **RABI CENTER**

SHOPPING CENTER

Islamabad, Pakistan

Rabi Center is a mixed-use shopping center building which combines retail, residential, office, and sometimes even hospitality spaces within one structure or development. This design maximizes land use and offers convenience for both residents and visitors.

#### Key Highlights:

- **Retail spaces**: shops, restaurant or entertainment venues serving customers and passersby.
- Residential units: Apartments or condominiums on upper floors providing housing in a convenien urban setting.
- Office spaces: Commercial of or co-working spaces in the middle floors, catering to businesses and professions.
- **Enmmon amenities**: Shared areas

like gyms, parking garages, or communal lounges, often tu mixed-use buildings