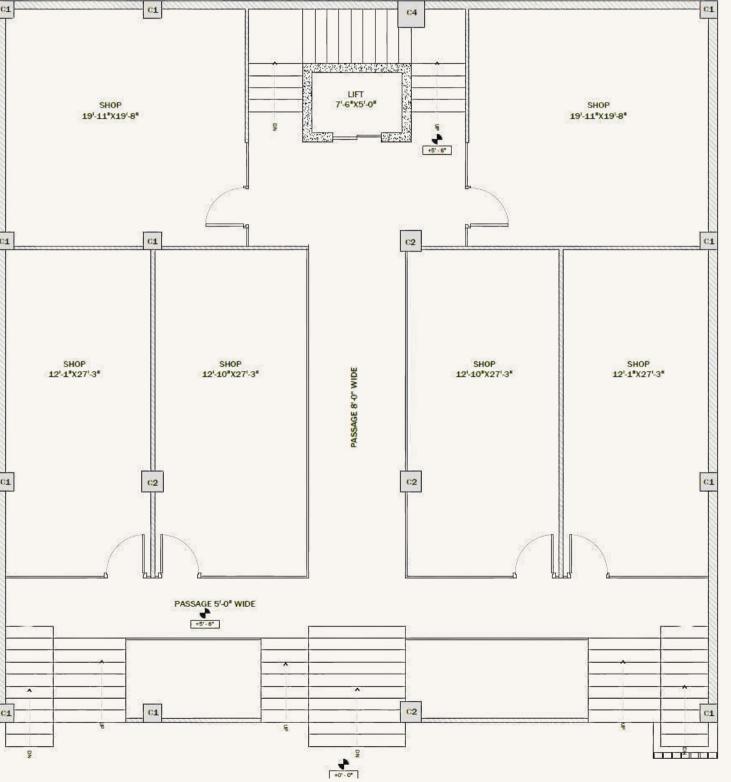

oth community engagement and private retreats in the city's heart.







# IT TOWER GULBER GREENS

Gulberg Greens, Islamabad

The IT Tower, strategically located in the heart of Gulberg Greens, is a modern facility designed specifically to meet the dynamic needs of the IT sector.

This state-of-the-art building offers customizable

- Spaces for rent
- Tailored to the unique requirements of technology-driven businesses.

Understanding the fast-paced and ever-evolving nature of the IT industry, IT Tower ensures flexibility, functionality, and innovation in its design.

With cutting-edge infrastructure and a customer-centric approach, IT Tower stands as a symbol of progress, enabling IT companies to thrive in an environment purpose-built for their success















# Office Building 2







# Office Building 3



#### **Ground Floor Plan**



**Typical Floor Plan** 

Mixed-Use Building planicdesign.com









### **RABI CENTER**

SHOPPING CENTER

Islamabad, Pakistan

Rabi Center is a mixed-use shopping center building which combines retail, residential, office, and sometimes even hospitality spaces within one structure or development. This design maximizes land use and offers convenience for both residents and visitors.

#### Key Highlights:

- **Retail spaces**: shops, restaurant or entertainment venues serving customers and passersby.
- Residential units: Apartments or condominiums on upper floors providing housing in a convenien urban setting.
- Office spaces: Commercial of or co-working spaces in the middle floors, catering to businesses and professions.
- **Enmmo