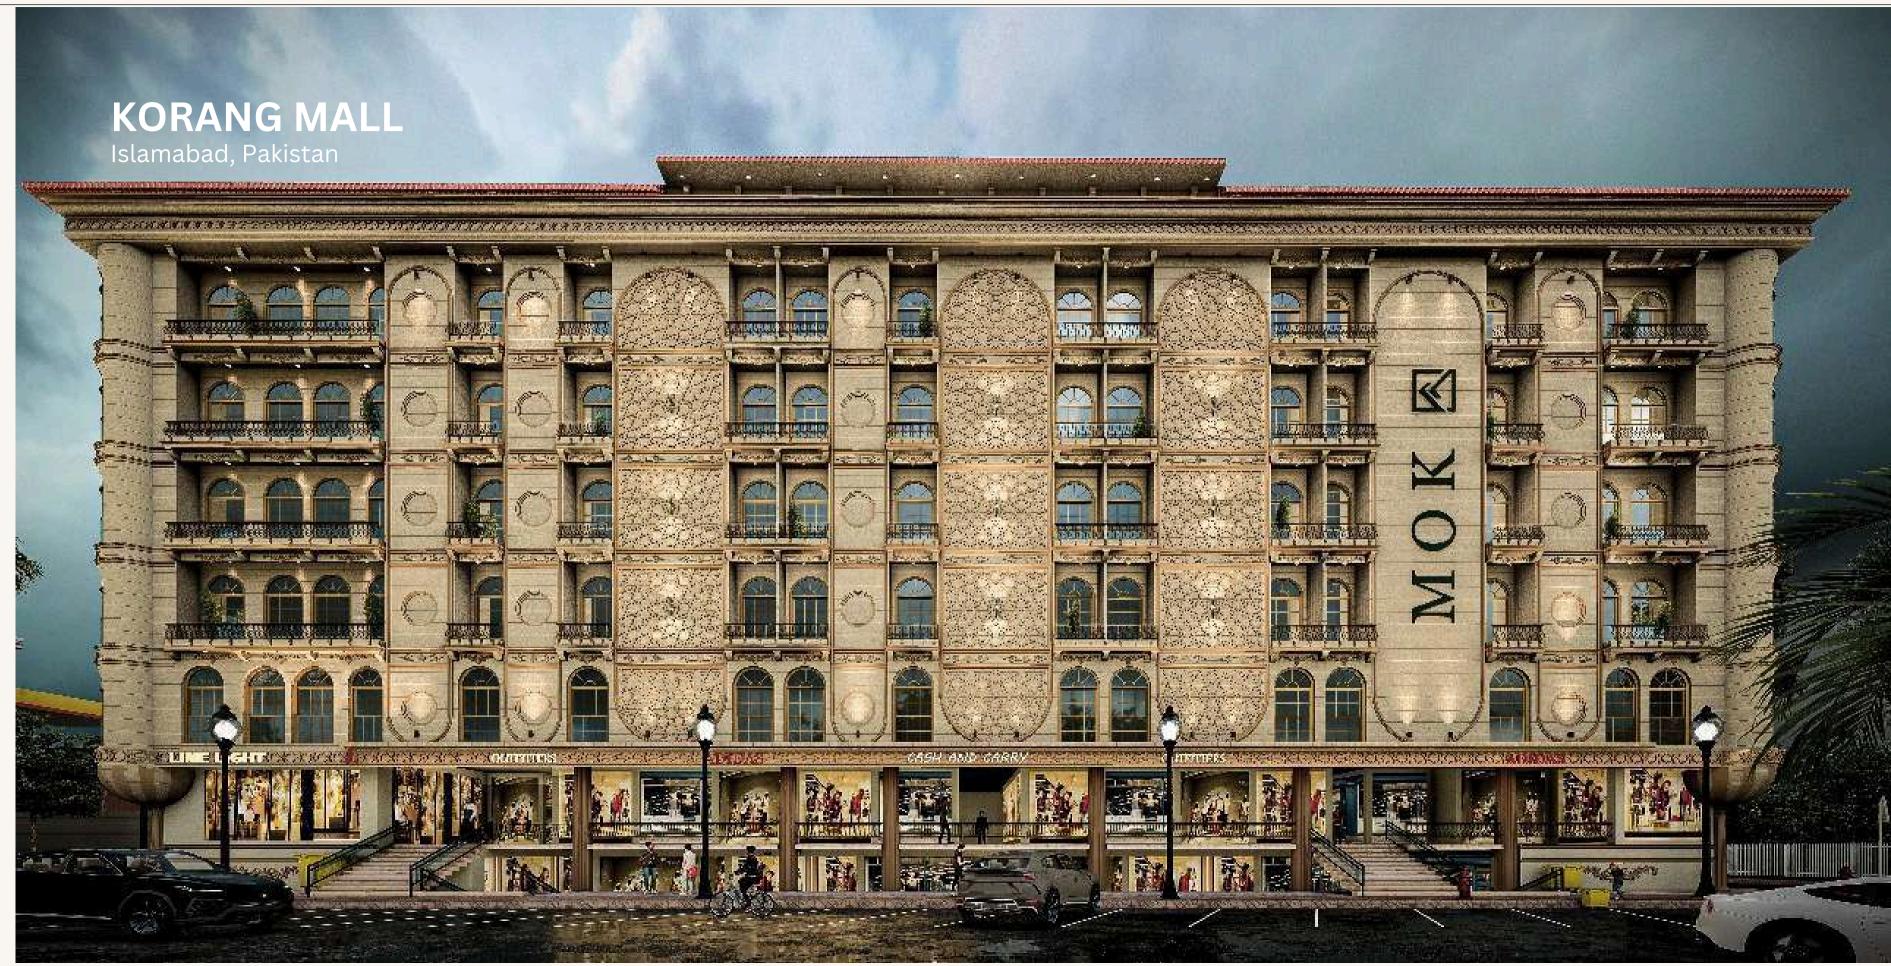

like gyms, parking garages, or communal lounges, often tu mixed-use buildings

Korang Square is a mixed-use building that residential, commercial, and recreational spaces.

This buildings is designed to integrate different uses within the same development to create a more dynamic and convenient environment.

#### key features

- Shopping center on Ground Floor
- Offices on 1st and 2nd Floor
- apartments on 3rd and 4th Floor

Mixed-Use Building planicdesign.com

planicdesign.com

First Floor Plan

• Integrates functionality with aesthetics,