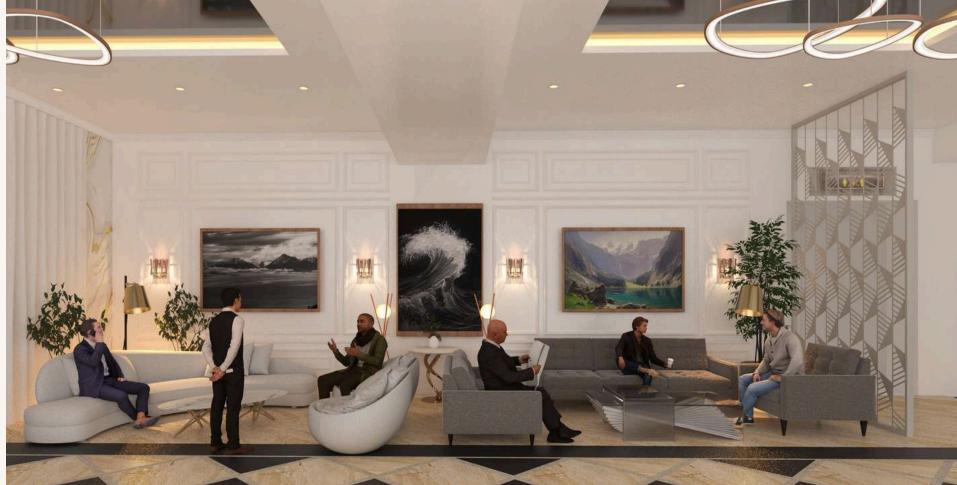

#### Key Highlights:

- **Minimalism:** Simple, uncluttered forms, neutral color palettes, and open floor plans. Less ornamentation with a focus on the quality of materials and design details.
- Glass and Transparency: Large windows and glass facades to maximize natural light and offer stunning views. This design creates a sense of openness and connection with the surrounding environment.
- **Public Spaces:** Open, communal areas like lounges, rooftop bars, and multifunctional spaces are designed for relaxation or social interaction.