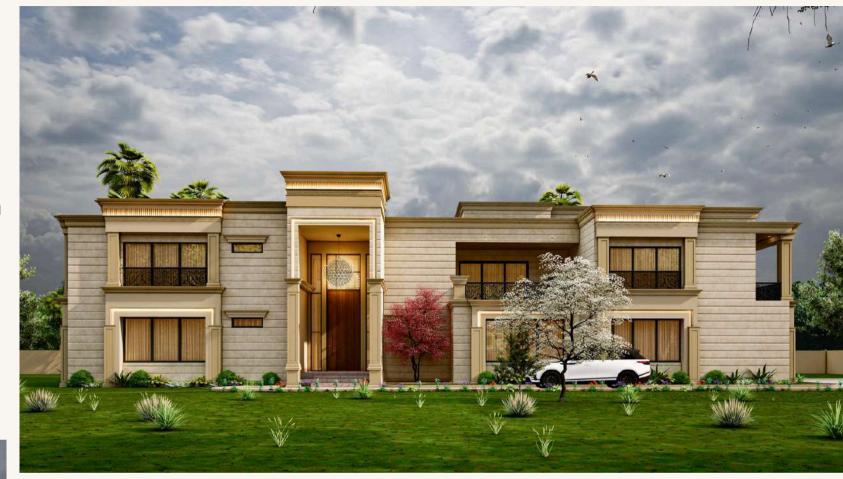

# 60 x 90 Residence

BAHRIA TOWN Islamabad, Pakistan

A contemporary 60x90 feet designer house that epitomizes modern living.

This home features a thoughtfully designed layout complemented by a serene backyard lawn, perfect for relaxation and outdoor activities.

With its **sleek architecture and stylish interiors**, it offers a perfect balance of elegance and functionality, making it a standout masterpiece.