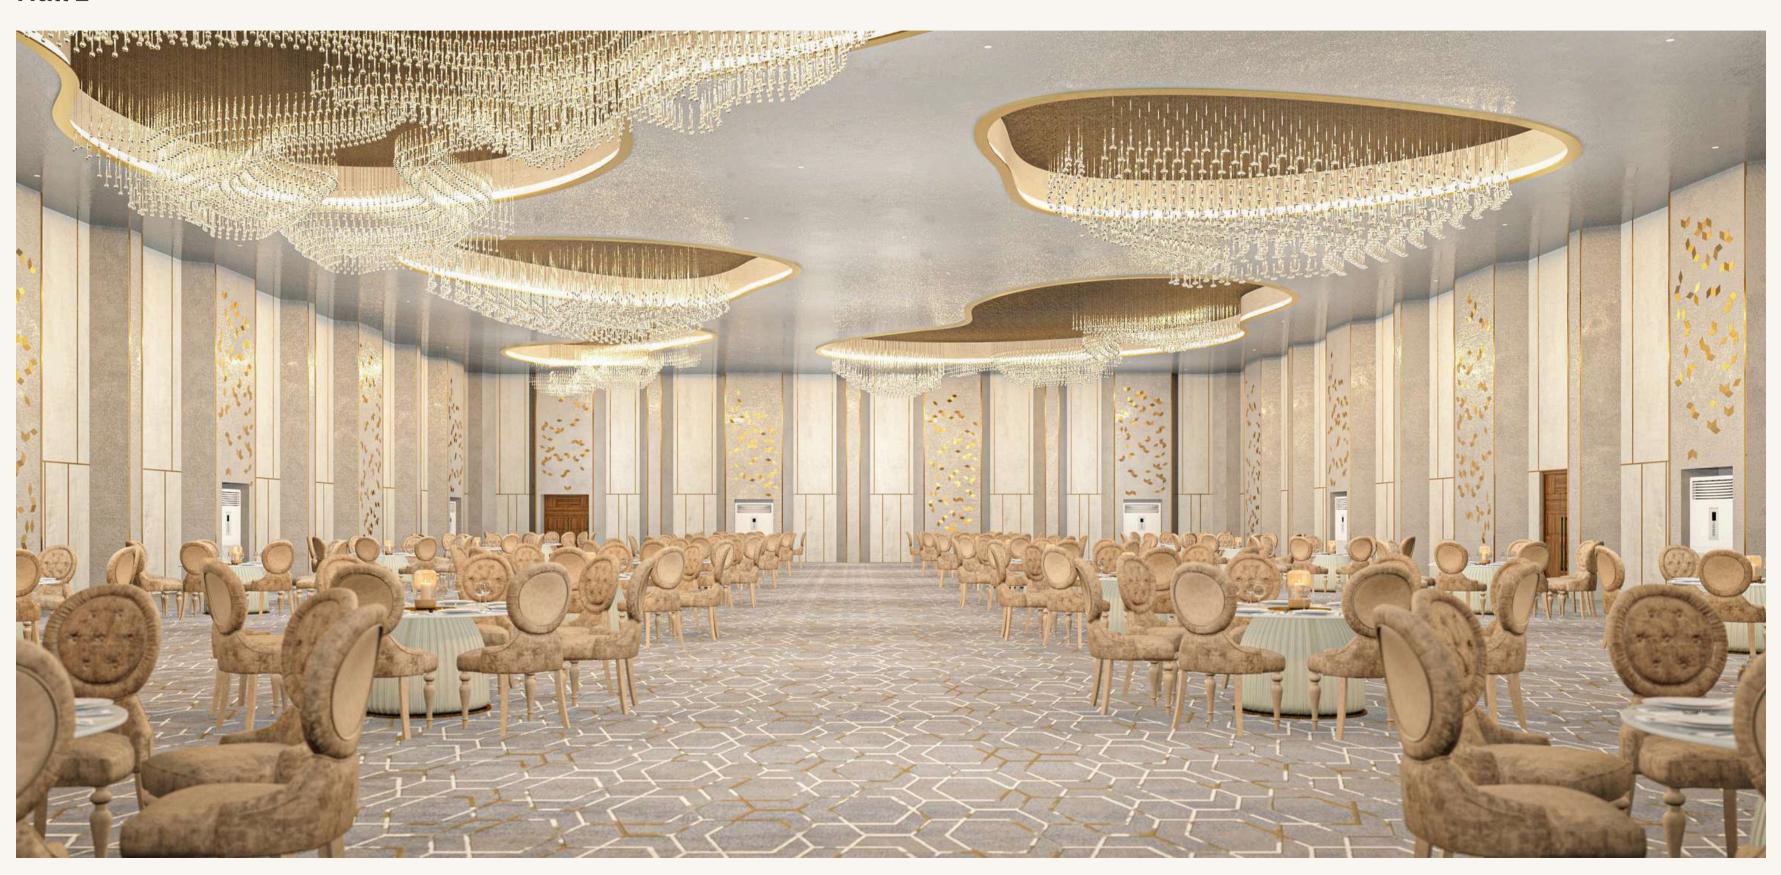

# Hall 1

### Key Highlights:

- Grand chandeliers made of crystal or gold, dripping its warm golden glow and serving as focal points in the lobby and bridal room.
- Opulent Architecture with dynamic curving lines that add movement to the space.