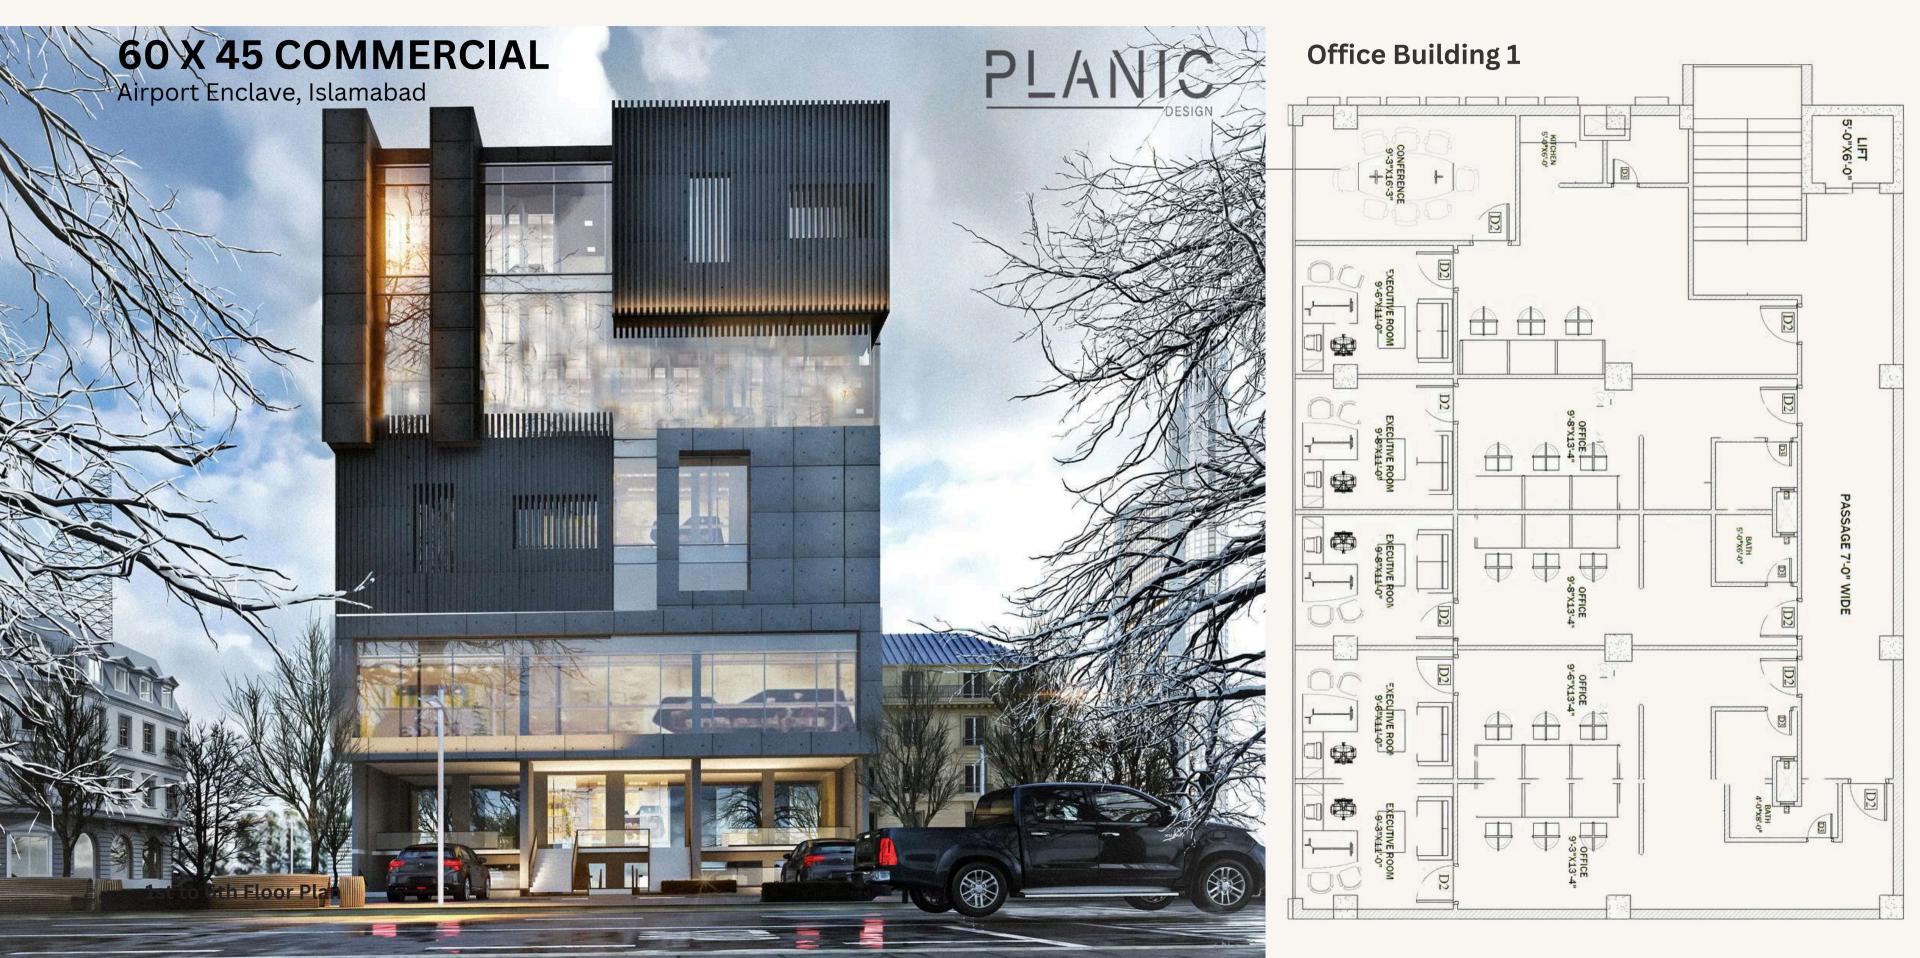

ence, making it ideal for both community engagement and private retreats in the city's heart.







# IT TOWER GULBER GREENS

Gulberg Greens, Islamabad

The IT Tower, strategically located in the heart of Gulberg Greens, is a modern facility designed specifically to meet the dynamic needs of the IT sector.

This state-of-the-art building offers customizable

- Spaces for rent
- Tailored to the unique requirements of technology-driven businesses.

Understanding the fast-paced and ever-evolving nature of the IT industry, IT Tower ensures flexibility, functionality, and innovation in its design.

With cutting-edge infrastructure and a customer-centric approach, IT Tower stands as a symbol of progress, enabling IT companies to thrive in an environment purpose-built for their success















# Office Building 2







# Office Building 3



#### **Ground Floor Plan**



**Typical Floor Plan** 

Mixed-Use Building planicdesign.com









### **RABI CENTER**

SHOPPING CENTER

Islamabad, Pakistan

Rabi Center is a mixed-use shopping center building which combines retail, residential, office, and sometimes even hospitality spaces within one structure or development. This design maximizes land use and offers convenience for both residents and visitors.

#### Key Highlights:

- **Retail spaces**: shops, restaurant or entertainment venues serving customers and passersby.
- Residential units: Apartments or condominiums on upper floors providing housing in a convenien urban setting.
- Office spaces: Commercial of or co-working spaces in the middle floors, catering to businesses