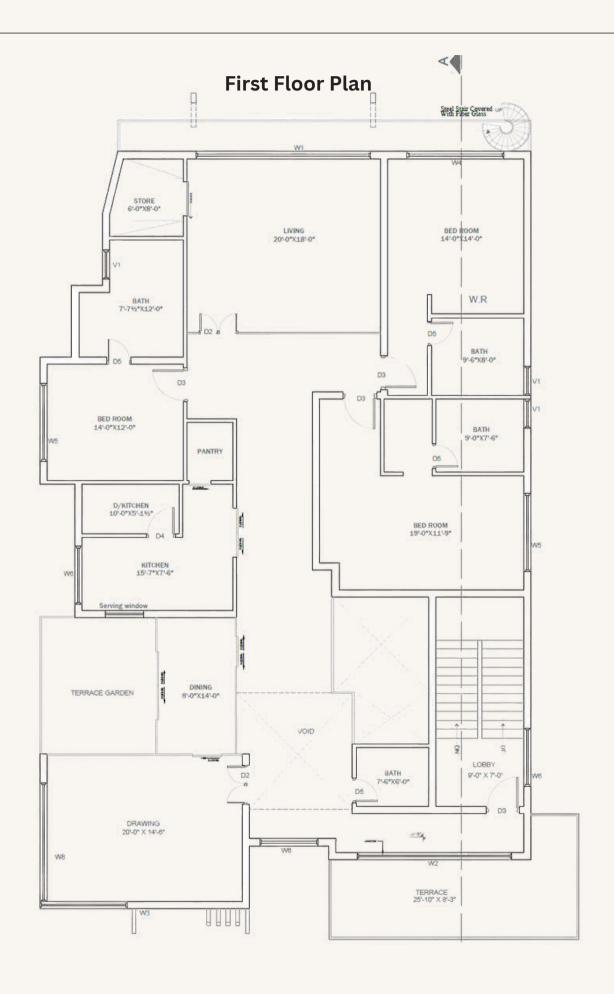

ice building, strategically located on its own 4 kanal plot, was designed with productivity and comfort in mind. It featured state-of-the-art facilities, making it an ideal environment for both creative pursuits and professional engagements. Large windows allowed natural light to flood in, creating a bright and inviting workspace.































# 60 x 90 Residence

BAHRIA TOWN Islamabad, Pakistan

A contemporary 60x90 feet designer house that epitomizes modern living.

This home features a thoughtfully designed layout complemented by a serene backyard lawn, perfect for relaxation and outdoor activities.

With its **sleek architecture and stylish interiors**, it offers a perfect balance of elegance and functionality, making it a standout masterpiece.



























# 10 Marla Residence

Gulberg Greens, Islamabad

A beautifully designed 10-marla residence that transforms the challenges of an unconventional plot into a masterpiece of modern architecture.

Skillfully tailored to the site's unique dimensions, this home maximizes functionality and aesthetics, offering a stylish and contemporary living experience that harmonizes with its surroundings





# 2

# **5 kanal Farm House**

Gulberg Greens, Islamabad

A magnificent luxury classical farmhouse that exudes timeless elegance and grandeur. Designed with meticulous attention to detail, this masterpiece combines traditional architectural elements with modern comforts, offering expansive interiors, lush outdoor spaces, and an ambiance of refined sophistication. Perfect for those seeking an exquisite