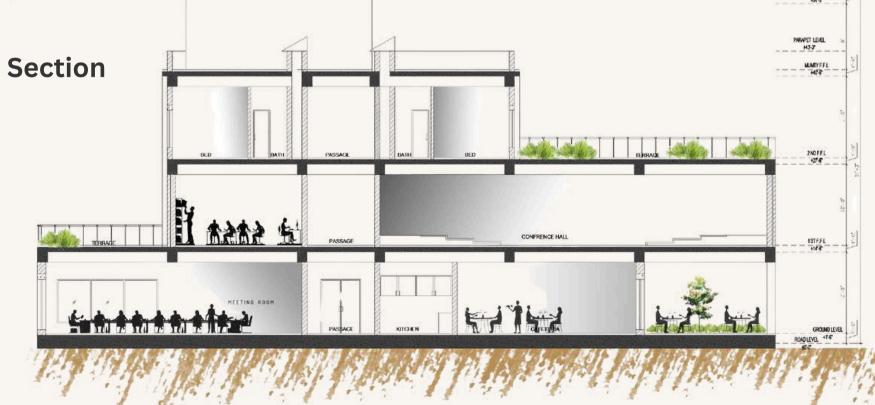

panaromic views of lush valleys and rolling hills from your suite, designed to have both luxury and tranquility.



# EDUCATIONAL PROJECT



# **PAK-Korea Nutrition Center (PKNC)**

Design and Construction Supervision Consultant Services for Establishment of Faisalabad, Pakistan





- 1 PKNC
- 2 MAIN ENTRANCE
- 3 LAB ENTRANCE
- 4 LODGING ENTRANCE
- 5 SITE ENTRANCE
- 6 SITE EXIT



**Master Plan** 









# **Master Plan**

# LEGEND

- 1 ENTRANCE
- 2 PARKING (40)
- 3 ACCESSIBLE PARKING (01)
- 4 DROP OFF
- 5 EXIT
- (6) YIN YANG
- (7) WATER BODY AND STAR
- (8) CRESCENT
- 9 FLAG PLACEMENT (TWO OPTIONS)
- 10 PROPOSED BUILDING FOOT PRINT
- 11 RAMP CONNECTING PARKING AND BUILDING
- 12 EXISTING CAS BUILDING
- PATHWAY
- PAVEMENT
- GREEN SPACE
- SITE BOUNDARY



# **Ground Floor Plan**











# HEALTHCARE PROJECT CLINC PROJECTS



# **Dental & Aesthetics**

Islamabad, Pakistan

# Minimalist, Clean Design

The interior of this clinic is modern and aesthetics are done and designed in a way to create a welcoming, comfortable, and calming environment, with a focus on both functionality and aesthetic appeal.

# Key Highlights:

- Open, Spacious Layout
- Contemporary Furniture
- Ergonomic and Comfortable Seating
- Comfortable and Stylish Waiting Areas
- LED and Ambient Lighting



planicdesign.com



















# **Irfan Shah Residence:**

Bahria Town, Islamabad

# **Modern Urban Residence**

Created a modern urban residence for our client, a dynamic couple seeking a sleek and functional home in the heart of the city.

The design should prioritize

- Efficiency,
- Aesthetic ap