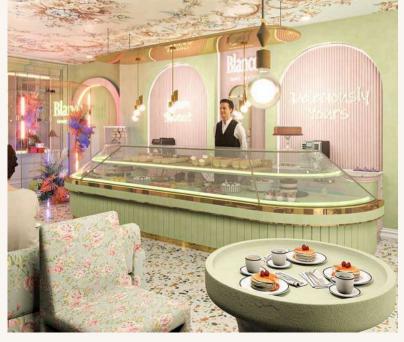

# **Blanco Bakery Cafe**

Islamabad, Pakistan

Blanch cafe bakery is a **floral sled interior** for a café a whimsical design concept! Designing the interior with floral elements combined with a cozy and rustic feel, inspired by the idea of sleds or wintertime charm. It is indeed a unique blend of natural, organic aesthetics with a sense of seasonal coziness.

#### Key Highlights:

- Floral Wall and Roof Murals: Choosing soft, pastel floral designs for a roof mural and wallpaper
- Fresh or Dried Flowers: Incorporating real flowers or dried arrangements bringing a vibrant atmosphere of freshness and nature.
- **Floral Fabrics**: Upholstery with floral patterns on cushions, chairs bringing a touch of softness. Clothes with subtle floral prints for more refined touch.
- Warm, Cozy Lighting: Sled-inspired lighting fixtures featuring soft, warm bulbs in lantern-style holders, evoking the feeling of winter evenings. Hanging Edison bulbs in large, rustic frames.
- **Soft Floral Tones**: Light pinks, lavender, cream, sage green, and soft yellows for a gentle, welcoming feel.

The overall atmosphere of this cafe is welcoming and cozy, perfect for sipping coffee on a cold day. The mix of florals and sled-inspired accents creates a dreamy, winter-chic vibe that would draw people in for both the aesthetics and the comfort of the space.