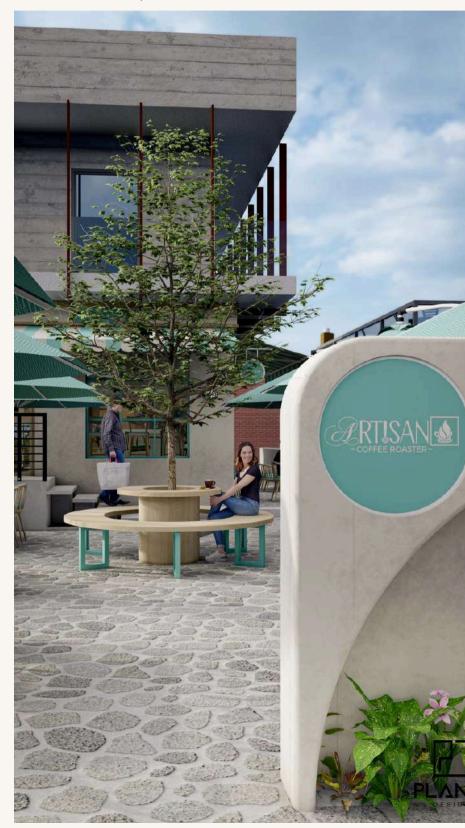

# **Artisan Coffe shop**

Islamabad, Pakistan

A modern themed ideal coffee shop with a unique, cozy, and inviting space matching the vibe of people coming to relax, work, or meet friends. Key Highlights:

- Cozy and Comfortable: Soft lighting, comfortable seating (a mix of chairs, sofas, and benches), and calming colors can make the space inviting.
- Natural Light: Large windows creating an open, airy space. Making people feel more comfortable in environments with natural light.
- Clean and Inviting interior