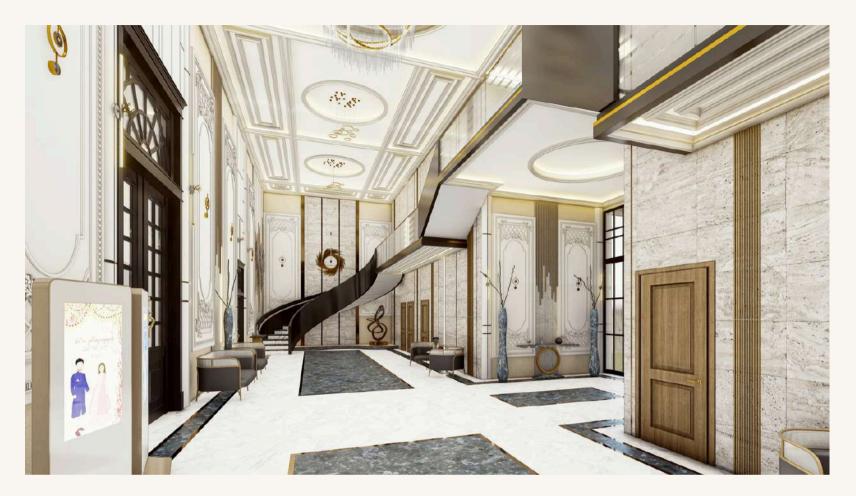

# **Avalon Marquee**Islamabad, Pakistan

planicdesign.com

planicdesign.com

# Hall 1

### Key Highlights:

- Grand chandeliers made of crystal or gold, dripping its warm golden glow and serving as focal points in the lobby and bridal room.
- Opulent Architecture with dynamic curving lines that add movement to the space.