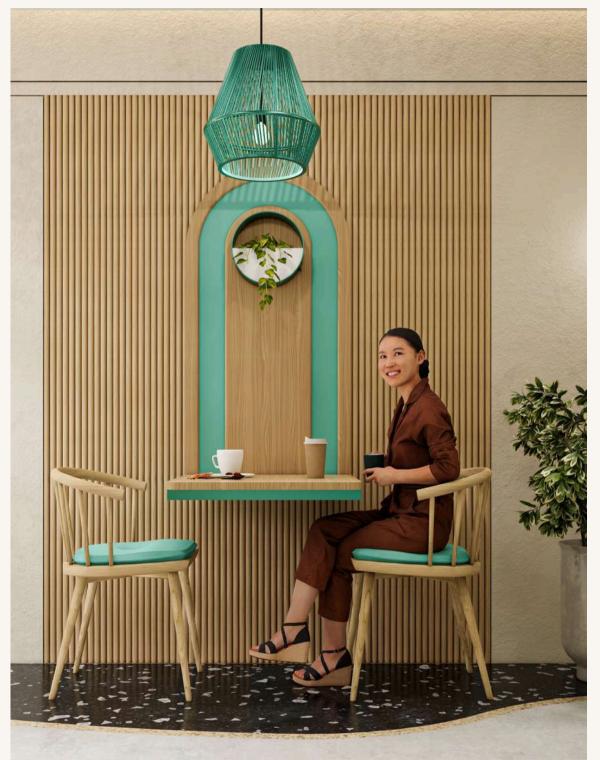

# **Artisan Coffe shop**

Karachi, Pakistan

A modern themed ideal coffee shop with a unique, cozy, and inviting space matching the vibe of people coming to relax, work, or meet friends. Key Highlights:

- Cozy and Comfortable: Soft lighting, comfortable seating (a mix of chairs, sofas, and benches), and calming colors can make the space inviting.
- Natural Light: Large windows creating an open, airy space. Making people feel more comfortable in environments with natural light.
- Clean and Inviting interior