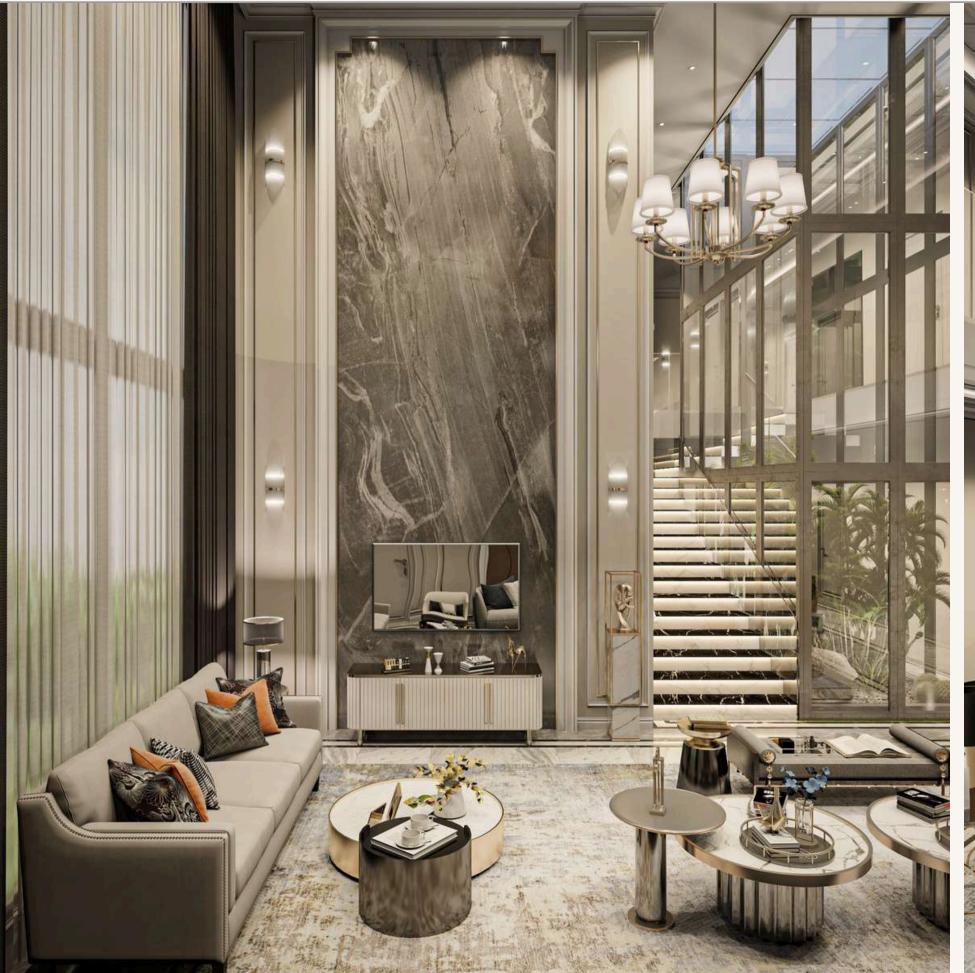

# **Avalon Marquee**Islamabad, Pakistan

planicdesign.com

planicdesign.com

### Key Highlights:

- Grand chandeliers made of crystal or gold, dripping its warm golden glow and serving as focal points in the lobby and bridal room.
- Opulent Architecture with dynamic curving lines that add movement to the space.