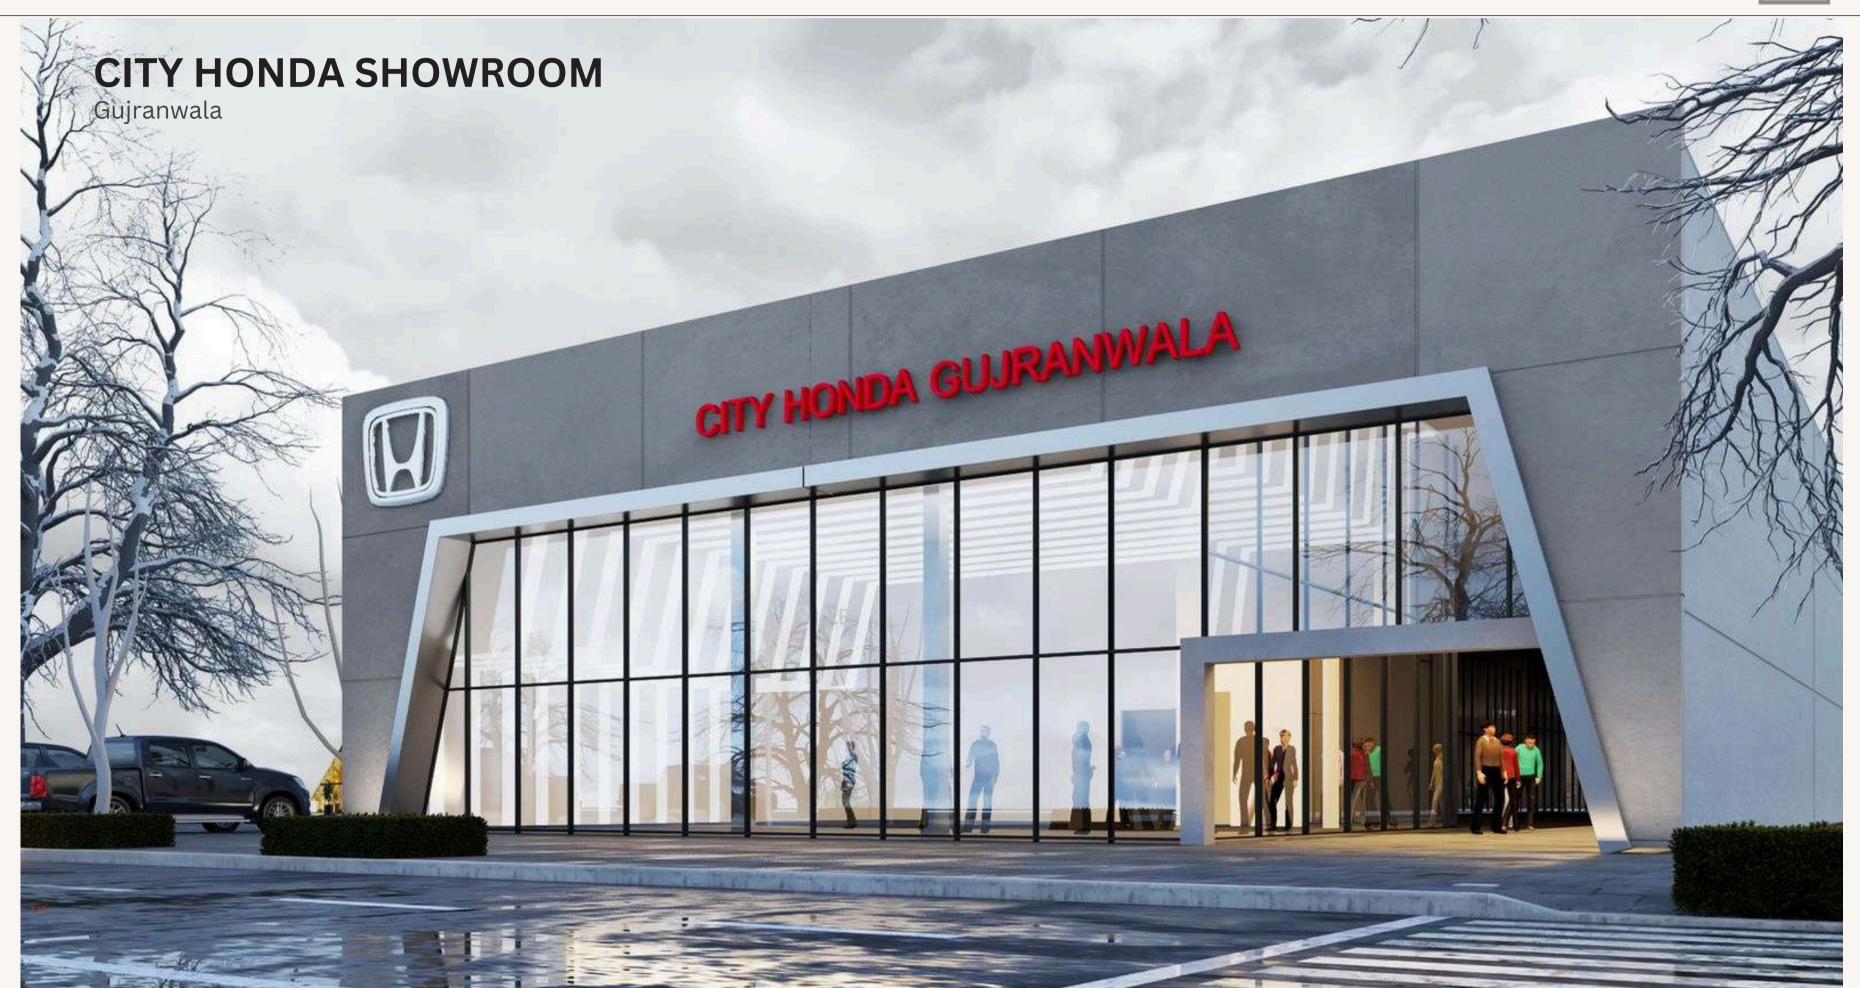

ke gyms, parking garages, or communal lounges, often tu mixed-use buildings























Korang Square is a mixed-use building that residential, commercial, and recreational spaces.

This buildings is designed to integrate different uses within the same development to create a more dynamic and convenient environment.

#### key features

- Shopping center on Ground Floor
- Offices on 1st and 2nd Floor
- apartments on 3rd and 4th Floor





Mixed-Use Building planicdesign.com









planicdesign.com



























First Floor Plan



• Integrates functionality with aesthetics,

• Creating an inviting atmosphere for both customers and staff.

• Featuring large glass façades for visibility and sleek interiors that reflect Hyundai's brand of innovation.





















# **CITY HONDA SHOWROOM**

Gujranwala







# HOSPITALITY PROJECTS



RESTAURANTS
BAKERY AND CAFES
HOTELS

# P

# **Artisan Coffe shop**

Islamabad, Pakistan





A modern themed ideal coffee shop with a unique, cozy, and inviting space matching the vibe of people coming to relax, work, or meet friends. Key Highlights:

- Cozy and Comfortable: Soft lighting, comfortable seating (a mix of chairs, sofas, and benches), and calming colors can make the space inviting.
- Natural Light: Large windows creating an open, airy space. Making people feel more comfortable in environments with natural light.
- Clean and Inviting interior

























# P

# **Artisan Coffe shop**

Karachi, Pakistan





A modern themed ideal coffee shop with a unique, cozy, and inviting space matching th