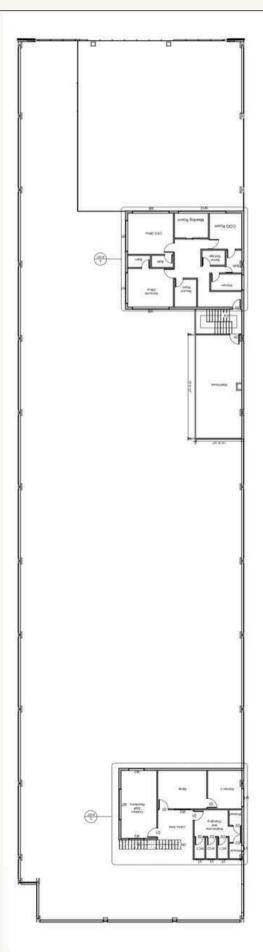

, often tu mixed-use buildings























Korang Square is a mixed-use building that residential, commercial, and recreational spaces.

This buildings is designed to integrate different uses within the same development to create a more dynamic and convenient environment.

#### key features

- Shopping center on Ground Floor
- Offices on 1st and 2nd Floor
- apartments on 3rd and 4th Floor





Mixed-Use Building planicdesign.com









planicdesign.com



























First Floor Plan



• Integrates functionality with aesthetics,

• Creating an inviting atmosphere for both customers and staff.

• Featuring large glass façades for visibility and sleek interiors that reflect Hyundai's brand of innovation.





















# **CITY HONDA SHOWROOM**

Gujranwala







# HOSPITALITY PROJECTS



RESTAURANTS
BAKERY AND CAFES
HOTELS

# P

# **Artisan Coffe shop**

Islamabad, Pakistan





A modern themed ideal coffee shop with a unique, cozy, and inviting space matching the vibe of people coming to relax, work, or meet friends. Key Highlights:

- Cozy and Comfortable: Soft lighting, comfortable seating (a mix of chairs, sofas, and benches), and calming colors can make the space inviting.
- Natural Light: Large windows creating an open, airy space. Making people feel more comfortable in environments with natural light.
- Clean and Inviting interior

























# P

# **Artisan Coffe shop**

Karachi, Pakistan





A modern themed ideal coffee shop with a unique, cozy, and inviting space matching the vibe of people coming to relax, work, or me