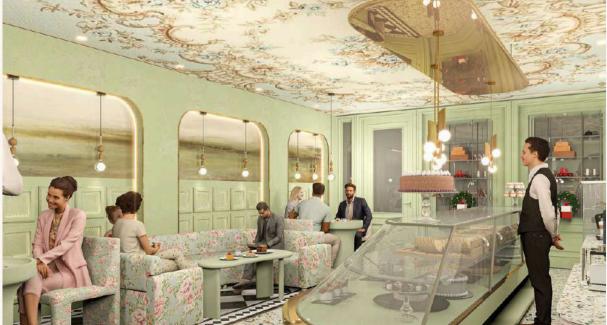

# **Blanco Bakery Cafe**

Islamabad, Pakistan

Blanch cafe bakery is a **floral sled interior** for a café a whimsical design concept! Designing the interior with floral elements combined with a cozy and rustic feel, inspired by the idea of sleds or wintertime charm. It is indeed a unique blend of natural, organic aesthetics with a sense of seasonal coziness.

#### Key Highlights:

- Floral Wall and Roof Murals: Choosing soft, pastel floral designs for a roof mural and wallpaper
- Fresh or Dried Flowers: Incorporating real flowers or dried arrangements bringing a vibrant atmosphere of freshness and nature.
- **Floral Fabrics**: Upholstery with floral patterns on cushions, chairs bringing a touch of softness. Clothes with subtle floral prints for more refined touch.
- Warm, Cozy Lighting: Sled-inspired lighting fixtures featuring soft, warm bulbs in lantern-style holders, evoking the feeling of winter evenings. Hanging Edison bulbs in large, rustic frames.
- **Soft Floral Tones**: Light pinks, lavender, cream, sage green, and soft yellows for a gentle, welcoming feel.

The overall atmosphere of this cafe is welcoming and cozy, perfect for sipping coffee on a cold day. The mix of florals and sled-inspired accents creates a dreamy, winter-chic vibe that would draw people in for both the aesthetics and the comfort of the space.