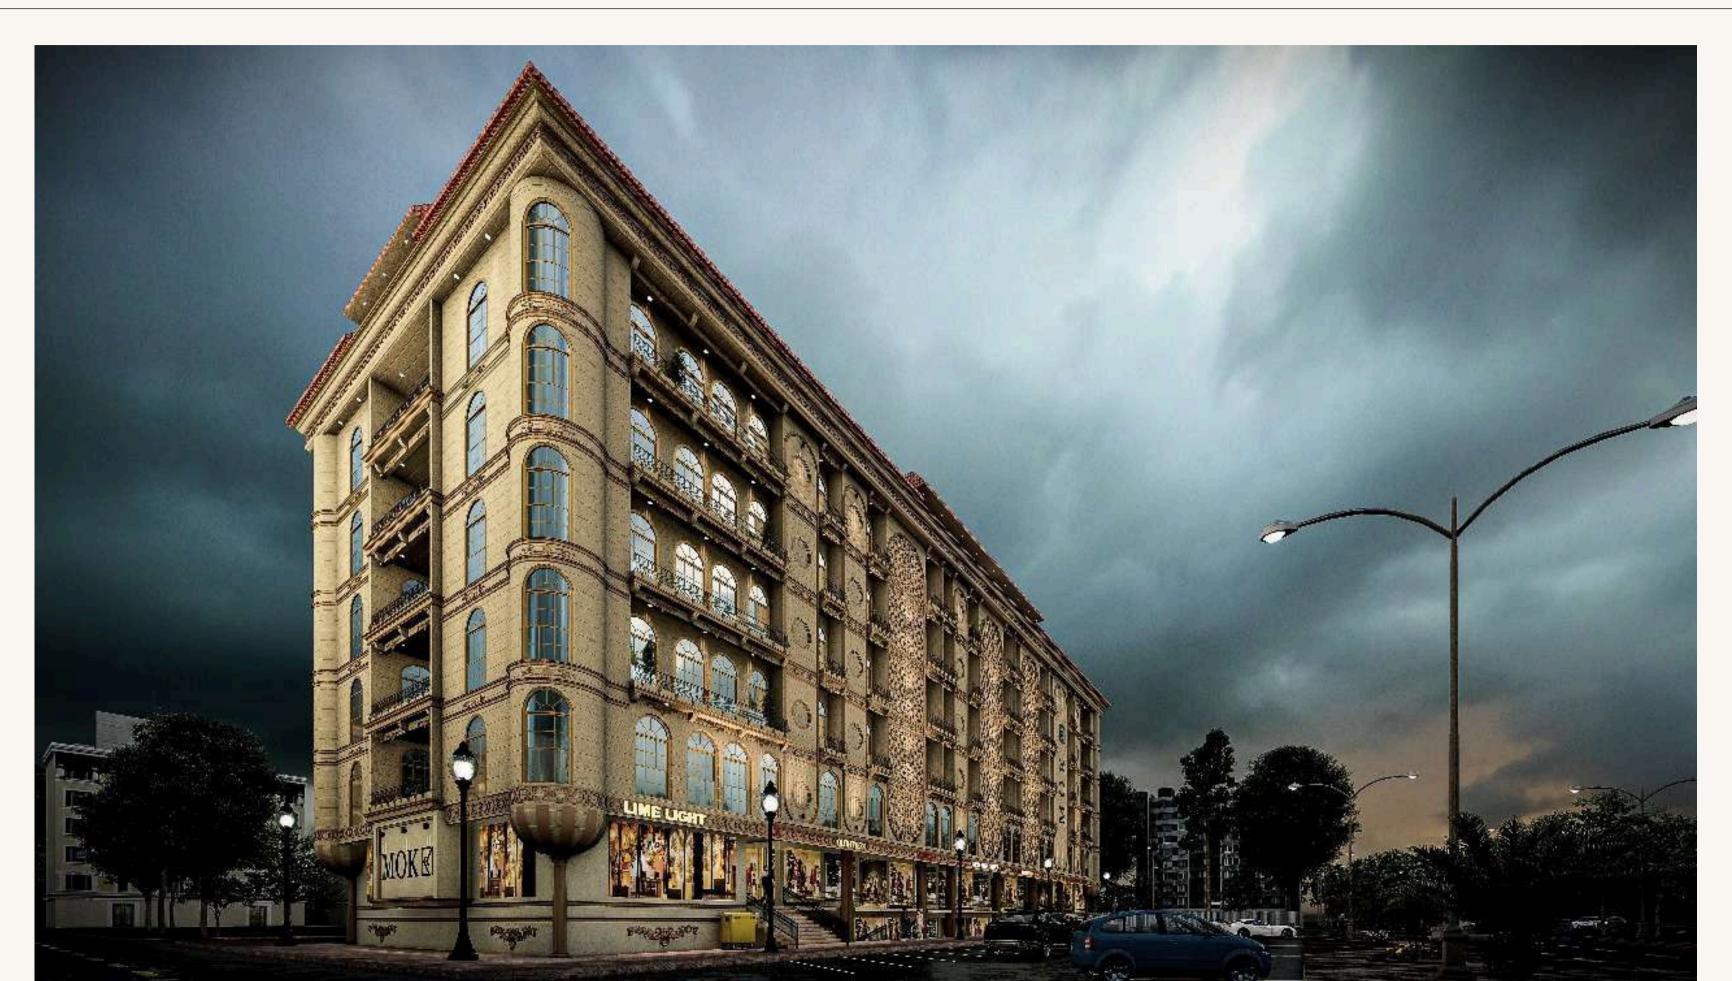

like gyms, parking garages, or communal lounges, often tu mixed-use buildings

Korang Square is a mixed-use building that residential, commercial, and recreational spaces.

This buildings is designed to integrate different uses within the same development to create a more dynamic and convenient environment.

#### key features

- Shopping center on Ground Floor
- Offices on 1st and 2nd Floor
- apartments on 3rd and 4th Floor

Mixed-Use Building planicdesign.com

planicdesign.com

First Floor Plan

• Integrates functionality with aesthetics,