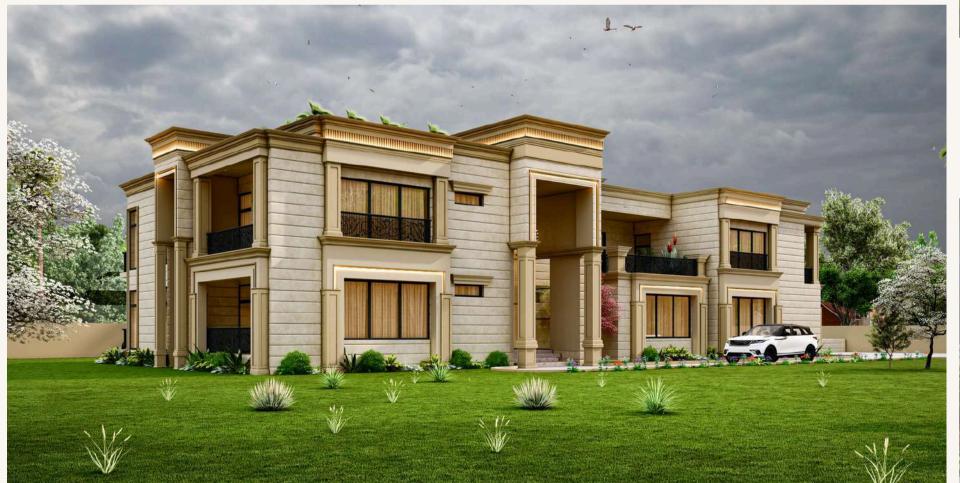

# **5 kanal Farm House**

Gulberg Greens, Islamabad

A magnificent luxury classical farmhouse that exudes timeless elegance and grandeur. Designed with meticulous attention to detail, this masterpiece combines traditional architectural elements with modern comforts, offering expansive interiors, lush outdoor spaces, and an ambiance of refined sophistication. Perfect for those seeking an exquisite retreat amidst serene surroundings.

**Ground Floor Plan** 

A magnificent traditional house design with Brick and Blocks. Which is the traditional method of UK homes. This method is strong, durable, and offers good insulation properties.

Designed with Pitched Roof. This type of roof has slops allowing water to runoff. The majority of homes in the UK have pitched roofs.