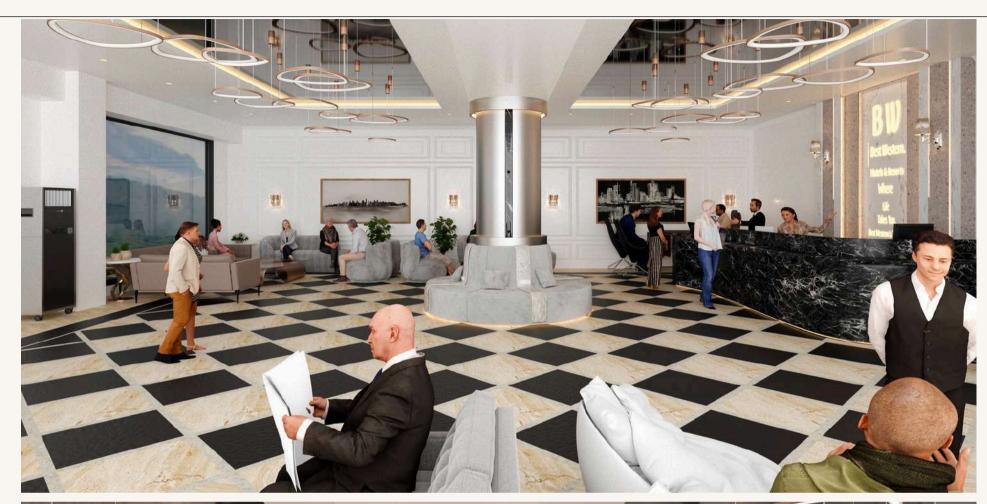

### **Best Western Murree**

Murree, Pakistan

Perched in the serene hills of Murree, the Best Western Hotel is a 150-key luxury destination offering world-class hospitality and breathtaking panoramic views.

Designed to blend seamlessly with its natural surroundings, the hotel features modern architecture with expansive glass façades, open terraces, and nature-inspired interiors.

#### Key Highlights:

- **Rooms:** 150 elegantly designed rooms with stunning mountain vistas.
- **Rooftop Dining:** a wellness center, and state-of-the-art event spaces.
- Sustainable features: Including energyefficient systems and eco-friendly materials.
- **Construction**: Tiered construction ensuring stability and maximizing scenic beauty.

This hotel exemplifies a perfect fusion of comfort, functionality, and the natural charm of Murree, setting a new standard for luxury mountain hospitality.

Best Western Murree planicdesign.com