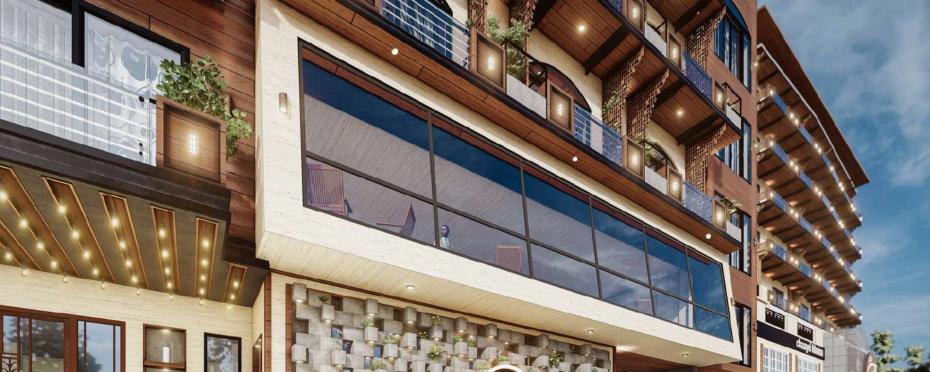

### **Best Western Murree**

Murree, Pakistan

Perched in the serene hills of Murree, the Best Western Hotel is a 150-key luxury destination offering world-class hospitality and breathtaking panoramic views.

Designed to blend seamlessly with its natural surroundings, the hotel features modern architecture with expansive glass façades, open terraces, and nature-inspired interiors.

#### Key Highlights:

- **Rooms:** 150 elegantly designed rooms with stunning mountain vistas.
- **Rooftop Dining:** a wellness center, and state-of-the-art event spaces.
- Sustainable features: Including energyefficient systems and eco-friendly materials.
- **Construction**: Tiered construction ensuring stability and maximizing scenic beauty.

This hotel exemplifies a perfect fusion of comfort, functionality, and the natural charm of Murree, setting a new standard for luxury mountain hospitality.

Best Western Murree planicdesign.com