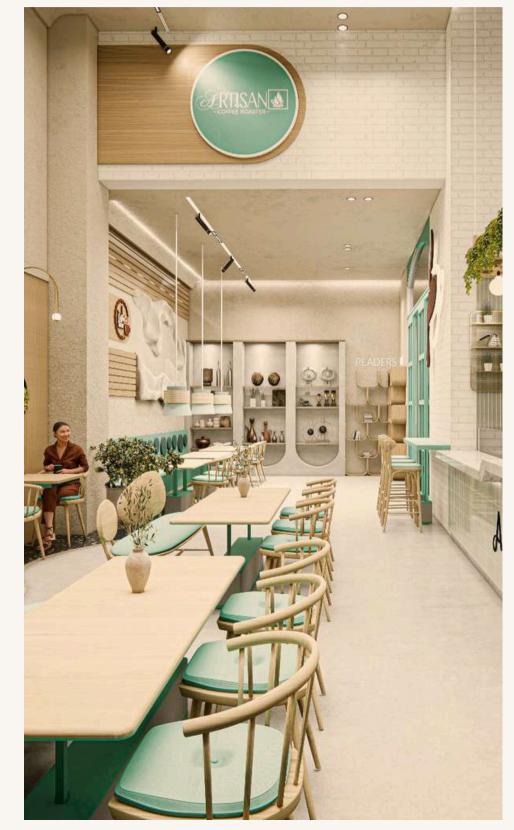

# **Artisan Coffe shop**

Islamabad, Pakistan

A modern themed ideal coffee shop with a unique, cozy, and inviting space matching the vibe of people coming to relax, work, or meet friends. Key Highlights:

- Cozy and Comfortable: Soft lighting, comfortable seating (a mix of chairs, sofas, and benches), and calming colors can make the space inviting.
- Natural Light: Large windows creating an open, airy space. Making people feel more comfortable in environments with natural light.
- Clean and Inviting interior