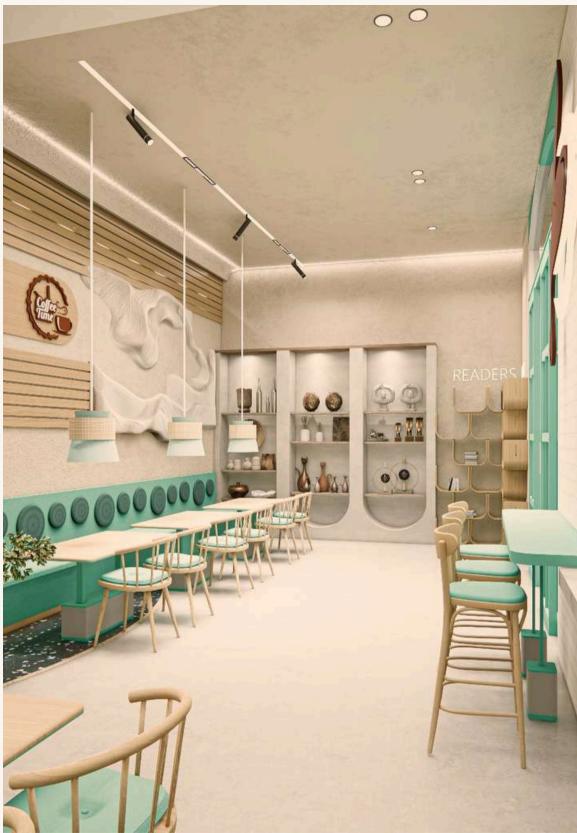

# **Artisan Coffe shop**

Islamabad, Pakistan

A modern themed ideal coffee shop with a unique, cozy, and inviting space matching the vibe of people coming to relax, work, or meet friends. Key Highlights:

- Cozy and Comfortable: Soft lighting, comfortable seating (a mix of chairs, sofas, and benches), and calming colors can make the space inviting.
- Natural Light: Large windows creating an open, airy space. Making people feel more comfortable in environments with natural light.
- Clean and Inviting interior