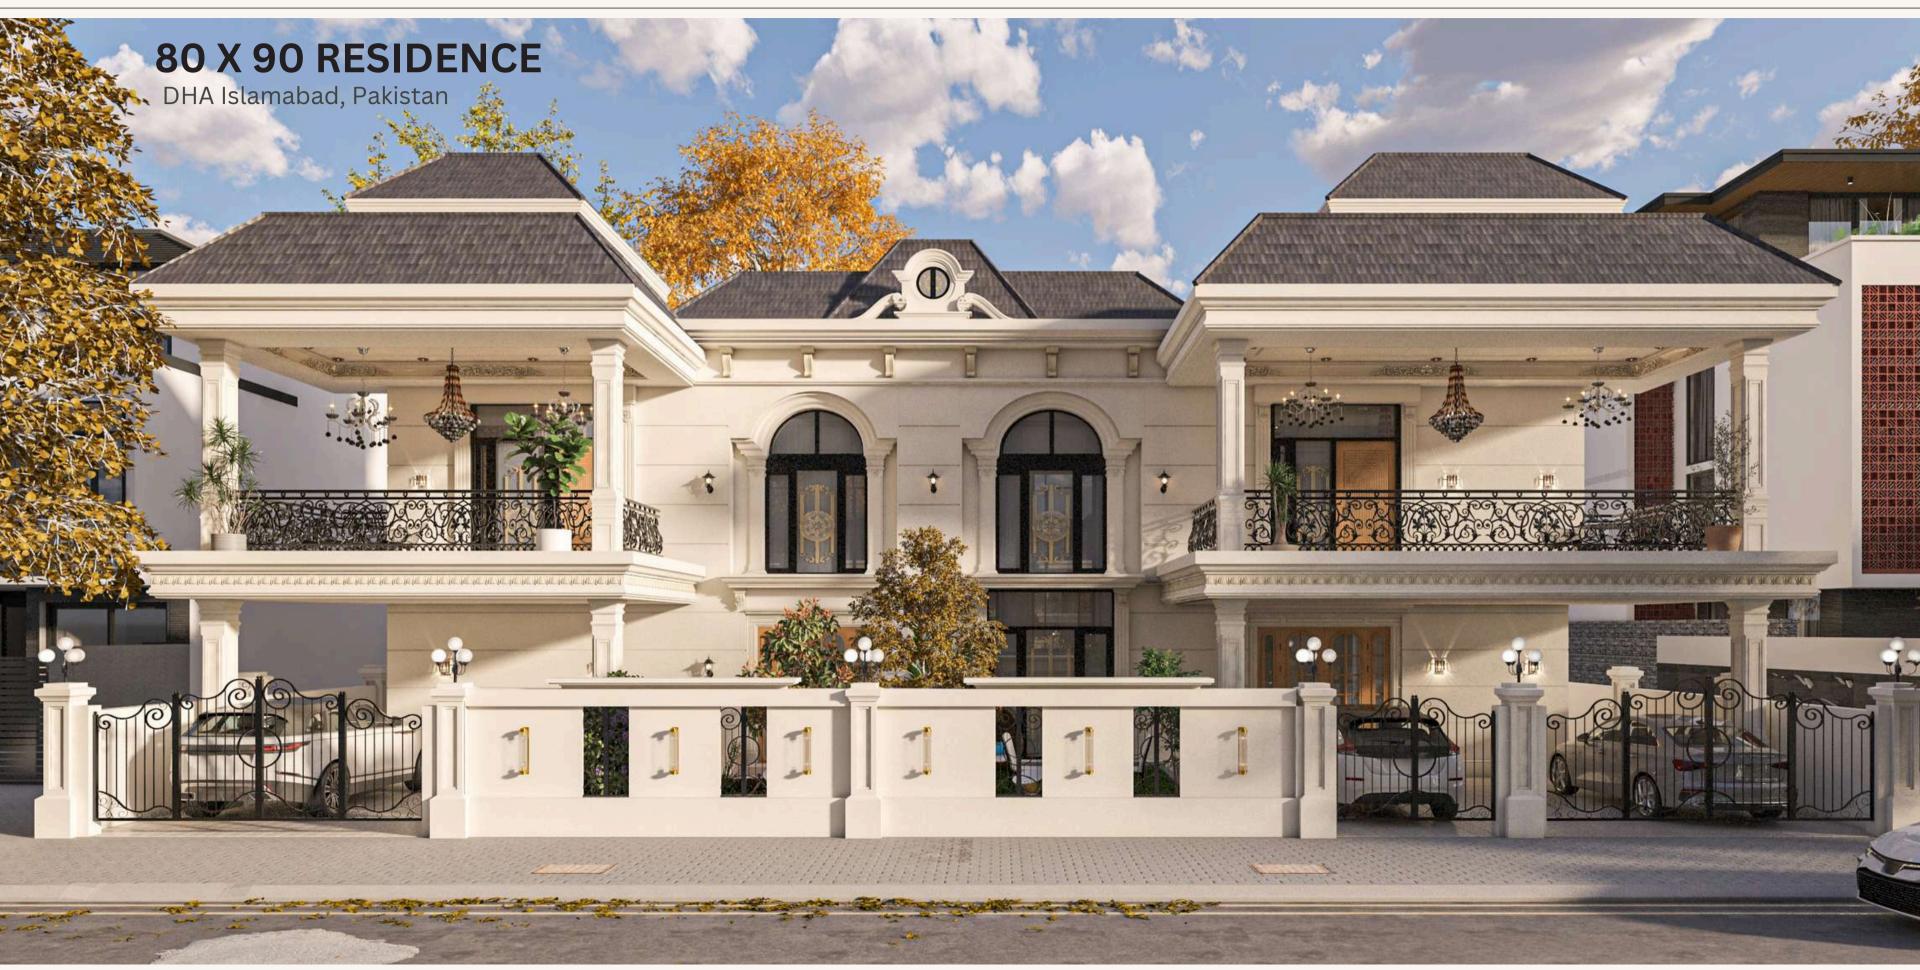

sh greenery, the farmhouse exuded a sense of tranquility, with spacious interiors that provided ample room for relaxation and entertaining guests.

The expansive grounds between the farmhouse and the office building offered a myriad of possibilities. Whether it was hosting outdoor events, cultivating a garden, or simply enjoying the serene landscape, the property was a haven for those seeking both a home and a workplace in harmony with nature.





The office building, strategically located on its own 4 kanal plot, was designed with productivity and comfort in mind. It featured state-of-the-art facilities, making it an ideal environment for both creative pursuits and professional engagements. Large windows allowed natural light to flood in, creating a bright and inviting workspace.































# 60 x 90 Residence

BAHRIA TOWN Islamabad, Pakistan

A contemporary 60x90 feet designer house that epitomizes modern living.

This home features a thoughtfully designed layout complemented by a serene backyard lawn, perfect for relaxation and outdoor activities.

With its **sleek architecture and stylish interiors**, it offers a perfect balance of elegance and functionality, making it a standout masterpiece.



























# 10 Marla Residence

Gulberg Greens, Islamabad

A beautifully designed 10-marla residence that transforms the challenges of an unconventional plot into a masterpiece of modern architecture.

Skillfully tailored to the site's unique dimensions, this home maximizes functionality and aesthetics, offering a stylish and contemporary livin