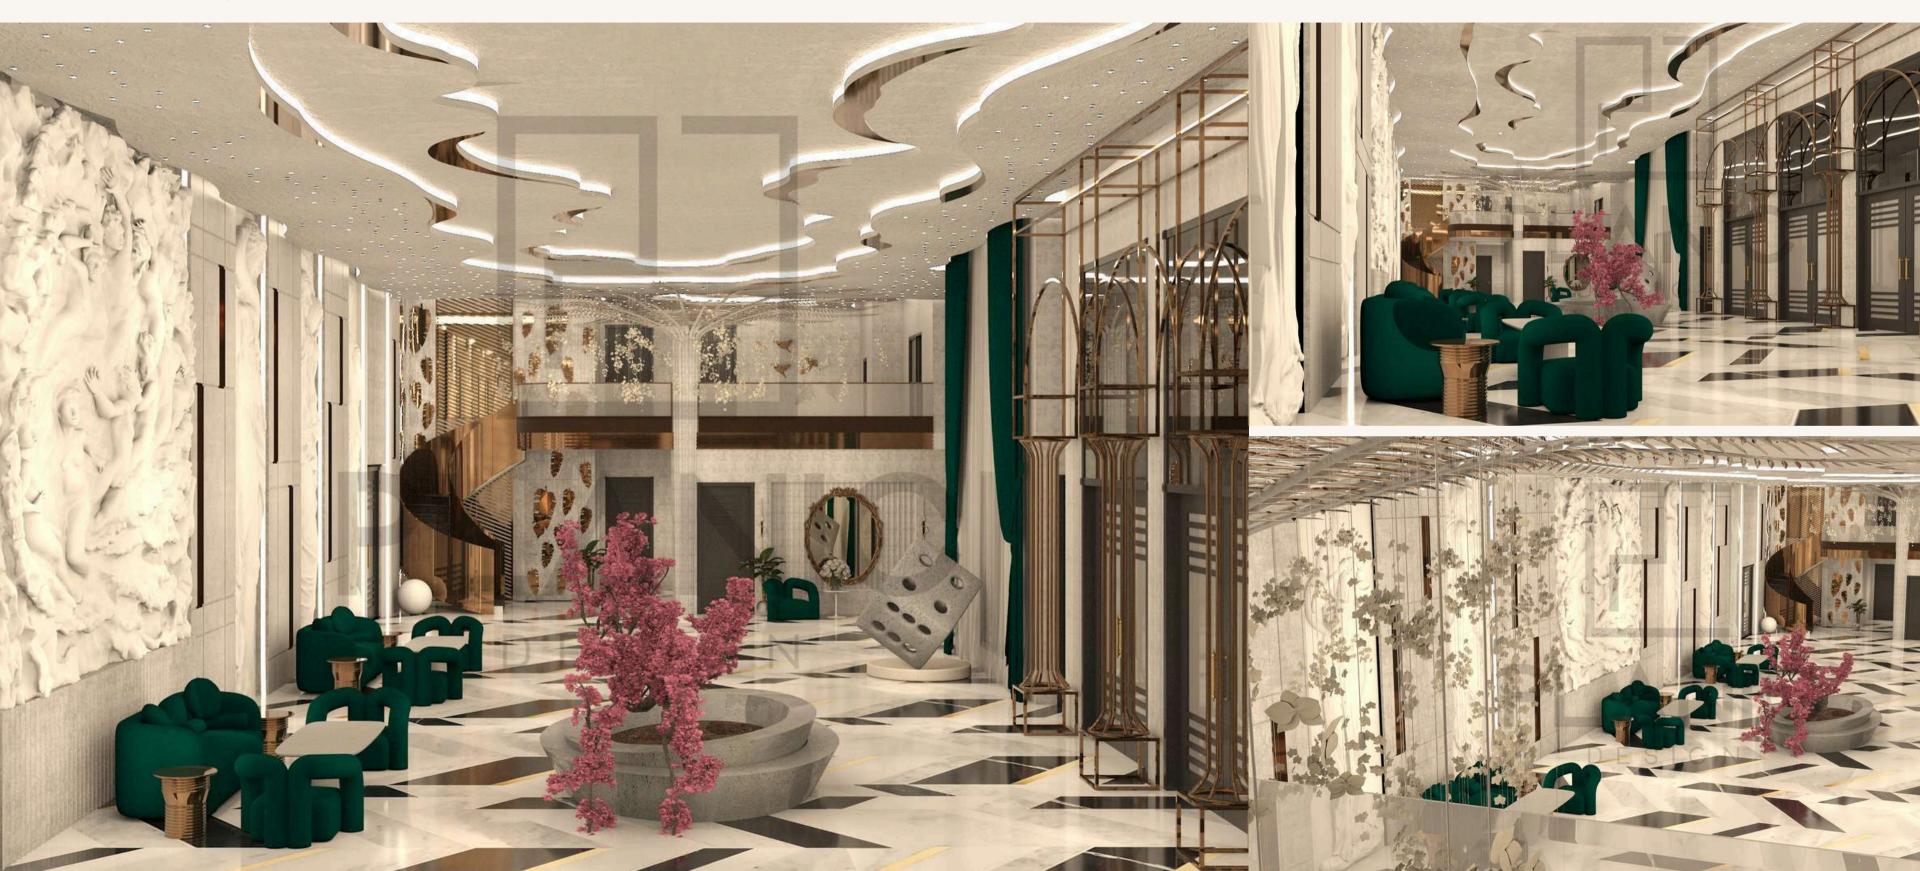

# Hall 1

# Hall 2

### Key Highlights:

- Grand chandeliers made of crystal or gold, dripping its warm golden glow and serving as focal points in the lobby and bridal room.
- Opulent Architecture with dynamic curving lines that add movement to the space.