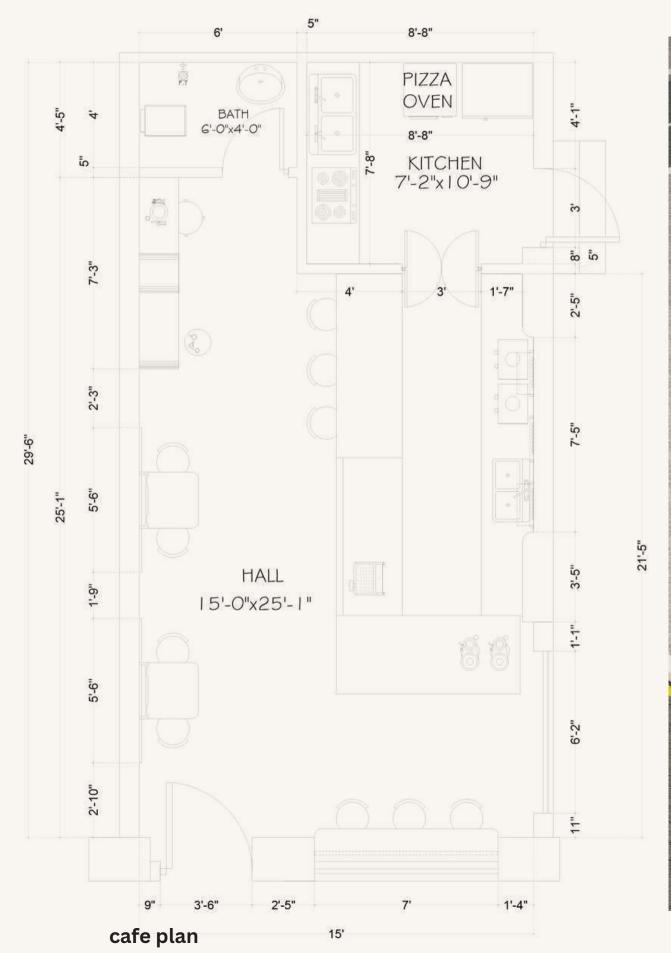

# **Artisan Coffe shop**

Islamabad, Pakistan

A modern themed ideal coffee shop with a unique, cozy, and inviting space matching the vibe of people coming to relax, work, or meet friends. Key Highlights:

- Cozy and Comfortable: Soft lighting, comfortable seating (a mix of chairs, sofas, and benches), and calming colors can make the space inviting.
- Natural Light: Large windows creating an open, airy space. Making people feel more comfortable in environments with natural light.
- Clean and Inviting interior