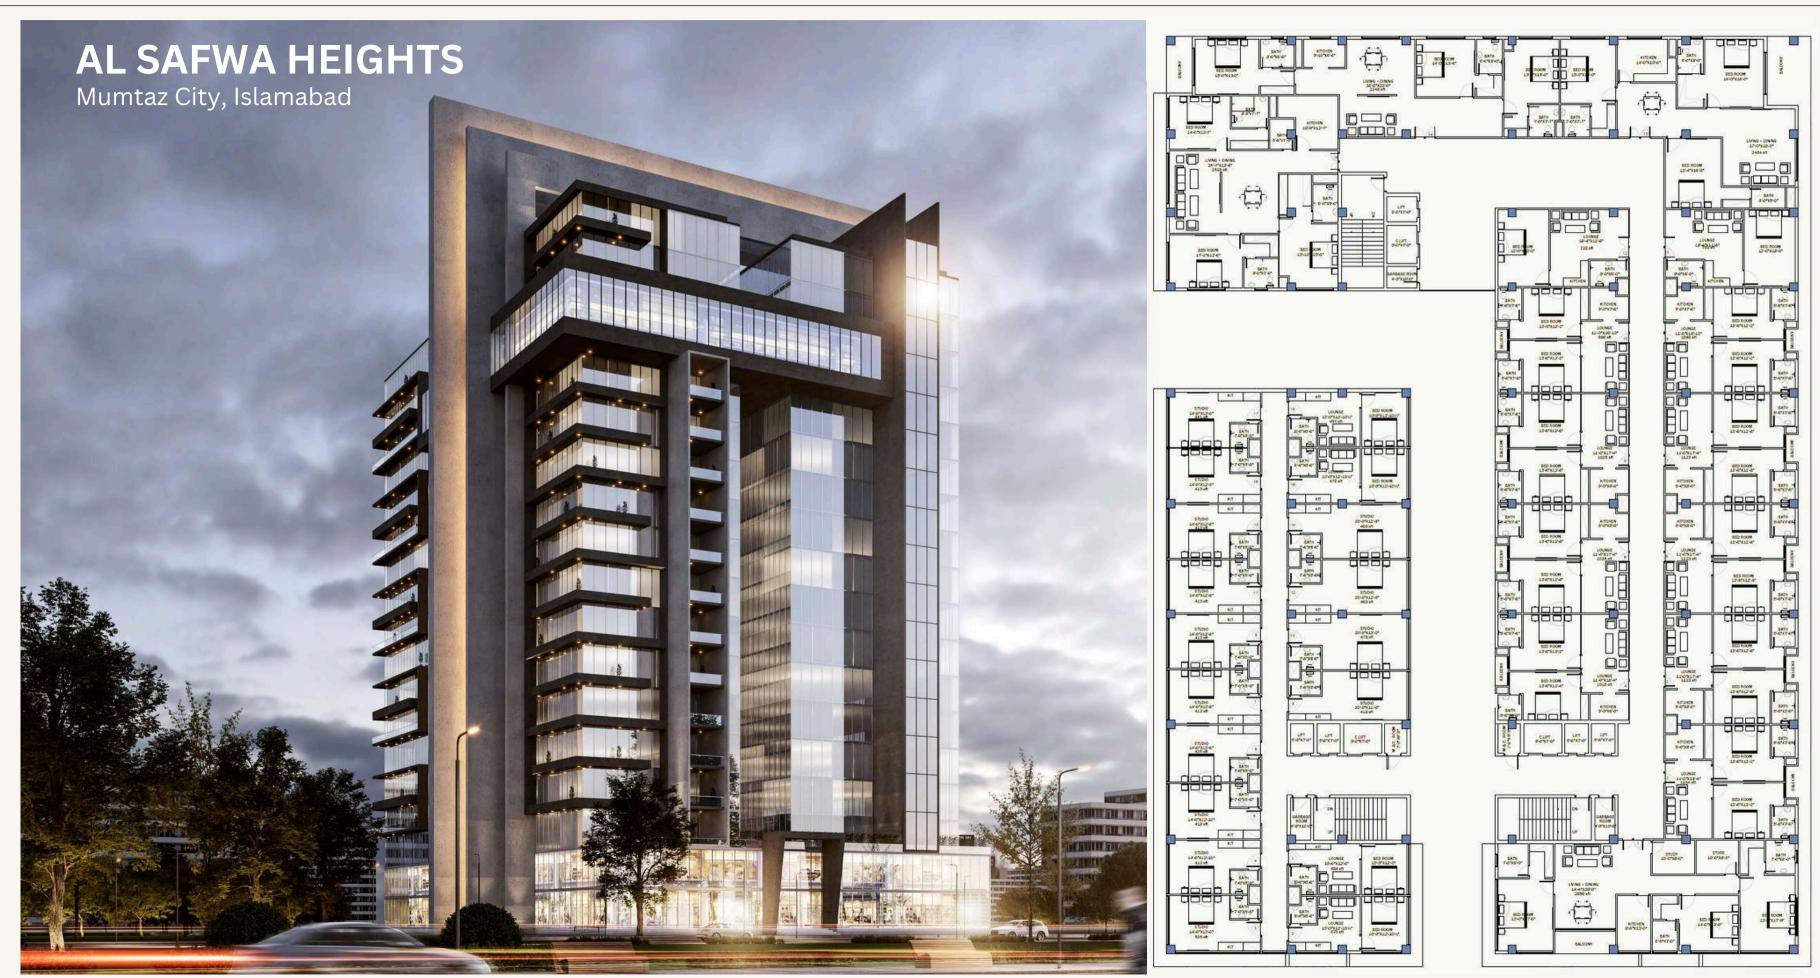

perience, making it ideal for both community engagement and private retreats in the city's heart.







# IT TOWER GULBER GREENS

Gulberg Greens, Islamabad

The IT Tower, strategically located in the heart of Gulberg Greens, is a modern facility designed specifically to meet the dynamic needs of the IT sector.

This state-of-the-art building offers customizable

- Spaces for rent
- Tailored to the unique requirements of technology-driven businesses.

Understanding the fast-paced and ever-evolving nature of the IT industry, IT Tower ensures flexibility, functionality, and innovation in its design.

With cutting-edge infrastructure and a customer-centric approach, IT Tower stands as a symbol of progress, enabling IT companies to thrive in an environment purpose-built for their success















# Office Building 2







# Office Building 3



#### **Ground Floor Plan**



**Typical Floor Plan** 

Mixed-Use Building planicdesign.com









### **RABI CENTER**

SHOPPING CENTER

Islamabad, Pakistan

Rabi Center is a mixed-use shopping center building which combines retail, residential, office, and sometimes even hospitality spaces within one structure or development. This design maximizes land use and offers convenience for both residents and visitors.

#### Key Highlights:

- **Retail spaces**: shops, restaurant or entertainment venues serving customers and passersby.
- Residential units: Apartments or condominiums on upper floors providing housing in a convenien urban setting.
- Office spaces: Commercial of or co-working spaces in the middle floors, catering to busine