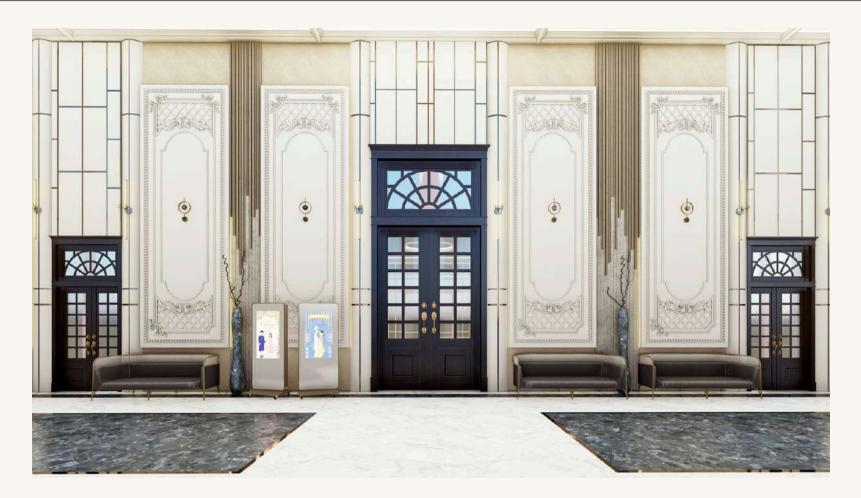

# Hall 1

# Hall 2

### Key Highlights:

- Grand chandeliers made of crystal or gold, dripping its warm golden glow and serving as focal points in the lobby and bridal room.
- Opulent Architecture with dynamic curving lines that add movement to the space.