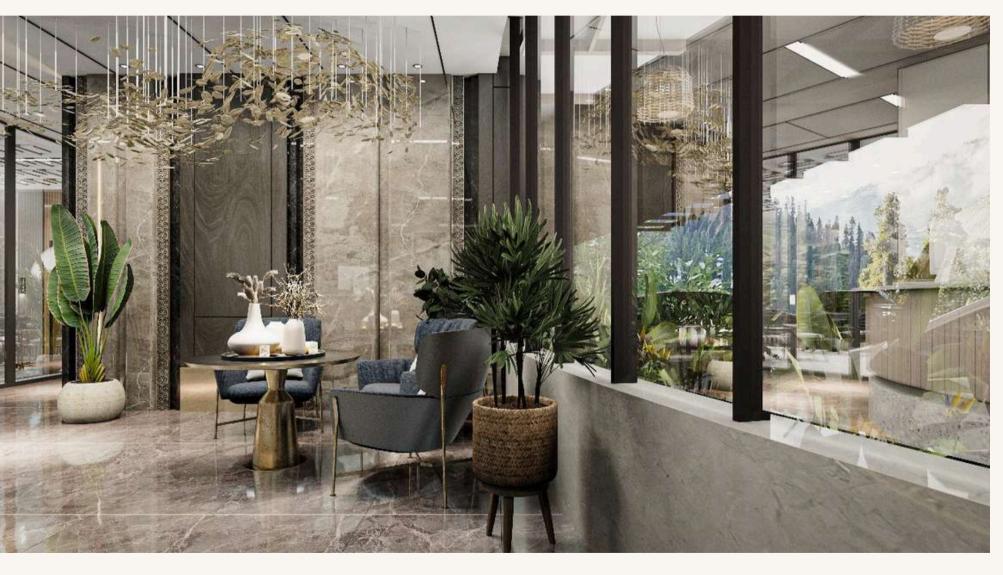

# **Hotel Melody G-6**

Islamabad, Pakistan

Melody G6 is a Modern hotel architecture blending minimalist design with cutting-edge technology.

It focuses on clean lines, open spaces, and functionality while incorporating innovative materials and energy-efficient features. Key characteristics include:

#### Key Highlights:

- **Minimalism:** Simple, uncluttered forms, neutral color palettes, and open floor plans. Less ornamentation with a focus on the quality of materials and design details.
- Glass and Transparency: Large windows and glass facades to maximize natural light and offer stunning views. This design creates a sense of openness and connection with the surrounding environment.
- **Public Spaces:** Open, communal areas like lounges, rooftop bars, and multifunctional spaces are designed for relaxation or social interaction.