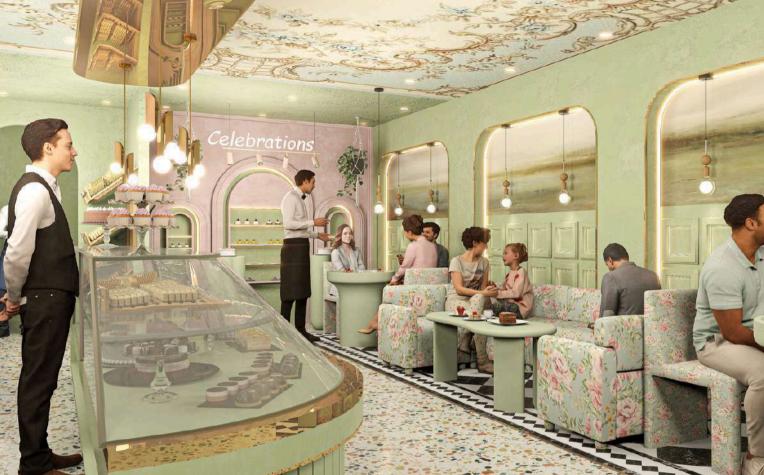

# **Blanco Bakery Cafe**

Islamabad, Pakistan

Blanch cafe bakery is a **floral sled interior** for a café a whimsical design concept! Designing the interior with floral elements combined with a cozy and rustic feel, inspired by the idea of sleds or wintertime charm. It is indeed a unique blend of natural, organic aesthetics with a sense of seasonal coziness.

#### Key Highlights:

- Floral Wall and Roof Murals: Choosing soft, pastel floral designs for a roof mural and wallpaper
- Fresh or Dried Flowers: Incorporating real flowers or dried arrangements bringing a vibrant atmosphere of freshness and nature.
- **Floral Fabrics**: Upholstery with floral patterns on cushions, chairs bringing a touch of softness. Clothes with subtle floral prints for more refined touch.
- Warm, Cozy Lighting: Sled-inspired lighting fixtures featuring soft, warm bulbs in lantern-style holders, evoking the feeling of winter evenings. Hanging Edison bulbs in large, rustic frames.
- **Soft Floral Tones**: Light pinks, lavender, cream, sage green, and soft yellows for a gentle, welcoming feel.

The overall atmosphere of this cafe is welcoming and cozy, perfect for sipping coffee on a cold day. The mix of florals and sled-inspired accents creates a dreamy, winter-chic vibe that would draw people in for both the aesthetics and the comfort of the space.