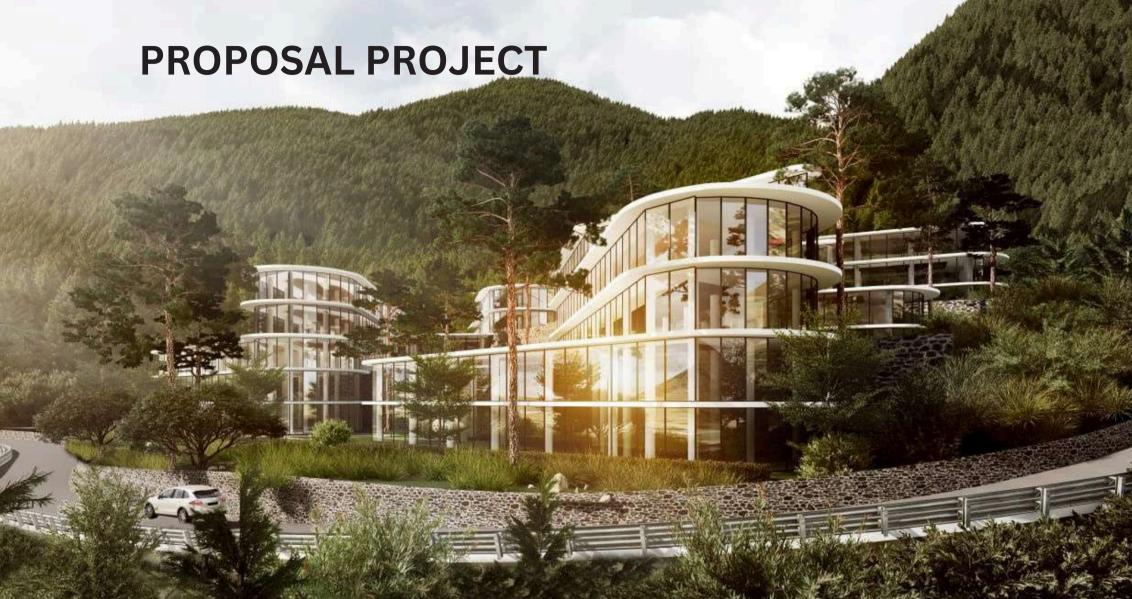

### **Best Western Murree**

Murree, Pakistan

Perched in the serene hills of Murree, the Best Western Hotel is a 150-key luxury destination offering world-class hospitality and breathtaking panoramic views.

Designed to blend seamlessly with its natural surroundings, the hotel features modern architecture with expansive glass façades, open terraces, and nature-inspired interiors.

#### Key Highlights:

- **Rooms:** 150 elegantly designed rooms with stunning mountain vistas.
- **Rooftop Dining:** a wellness center, and state-of-the-art event spaces.
- Sustainable features: Including energyefficient systems and eco-friendly materials.
- **Construction**: Tiered construction ensuring stability and maximizing scenic beauty.

This hotel exemplifies a perfect fusion of comfort, functionality, and the natural charm of Murree, setting a new standard for luxury mountain hospitality.

Best Western Murree planicdesign.com