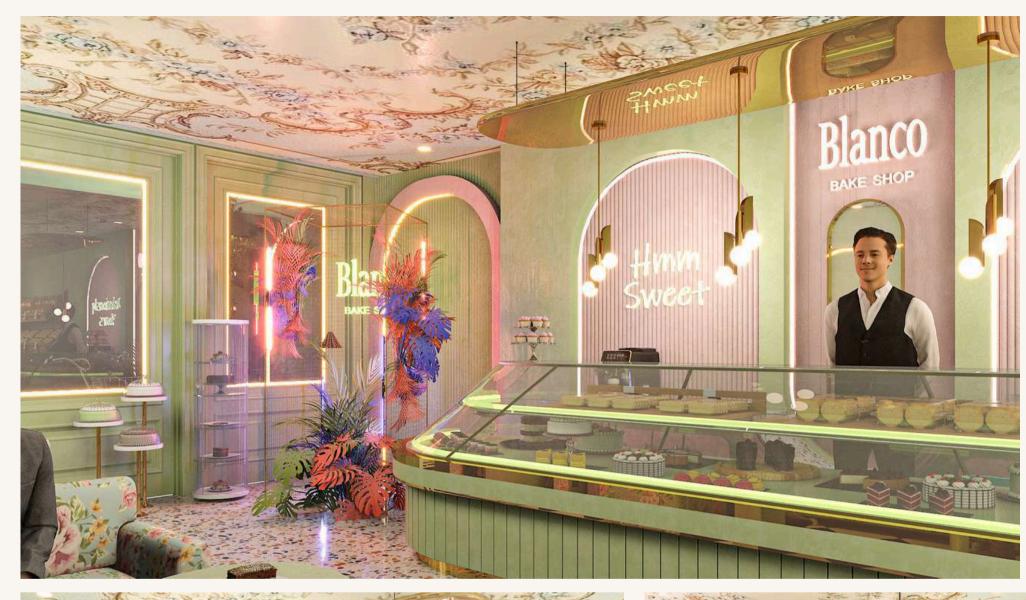

# **Blanco Bakery Cafe**

Islamabad, Pakistan

Blanch cafe bakery is a **floral sled interior** for a café a whimsical design concept! Designing the interior with floral elements combined with a cozy and rustic feel, inspired by the idea of sleds or wintertime charm. It is indeed a unique blend of natural, organic aesthetics with a sense of seasonal coziness.

#### Key Highlights:

- Floral Wall and Roof Murals: Choosing soft, pastel floral designs for a roof mural and wallpaper
- Fresh or Dried Flowers: Incorporating real flowers or dried arrangements bringing a vibrant atmosphere of freshness and nature.
- **Floral Fabrics**: Upholstery with floral patterns on cushions, chairs bringing a touch of softness. Clothes with subtle floral prints for more refined touch.
- Warm, Cozy Lighting: Sled-inspired lighting fixtures featuring soft, warm bulbs in lantern-style holders, evoking the feeling of winter evenings. Hanging Edison bulbs in large, rustic frames.
- **Soft Floral Tones**: Light pinks, lavender, cream, sage green, and soft yellows for a gentle, welcoming feel.

The overall atmosphere of this cafe is welcoming and cozy, perfect for sipping coffee on a cold day. The mix of florals and sled-inspired accents creates a dreamy, winter-chic vibe that would draw people in for both the aesthetics and the comfort of the space.