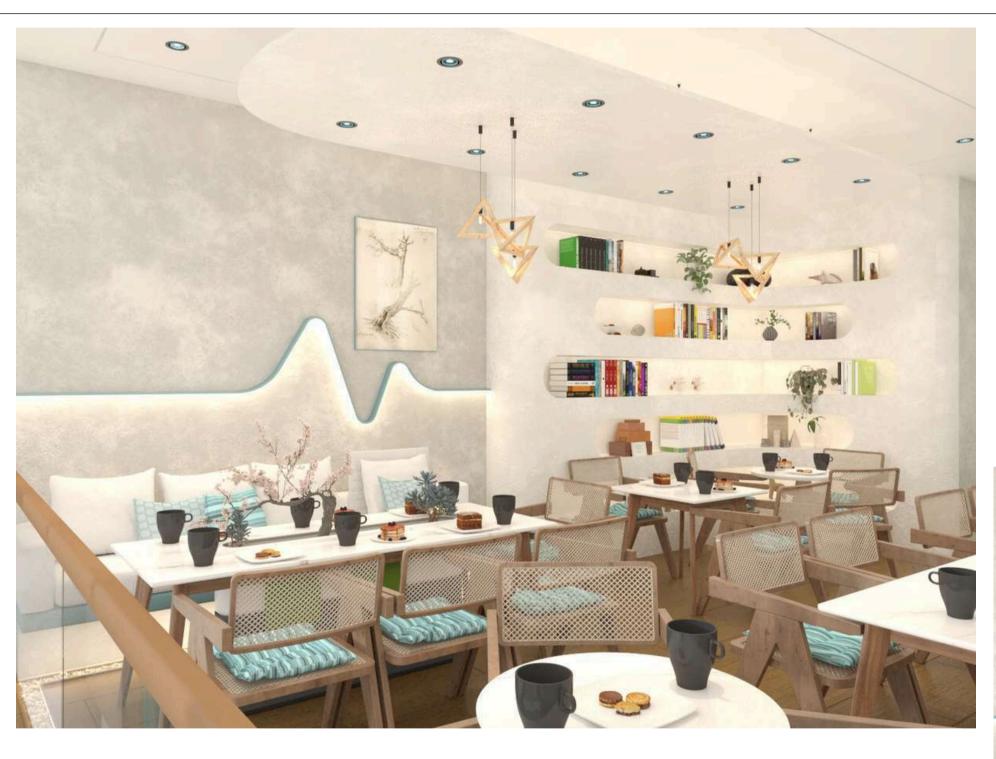

# **Artisan Coffe shop**

Karachi, Pakistan

A modern themed ideal coffee shop with a unique, cozy, and inviting space matching the vibe of people coming to relax, work, or meet friends. Key Highlights:

- Cozy and Comfortable: Soft lighting, comfortable seating (a mix of chairs, sofas, and benches), and calming colors can make the space inviting.
- Natural Light: Large windows creating an open, airy space. Making people feel more comfortable in environments with natural light.
- Clean and Inviting interior