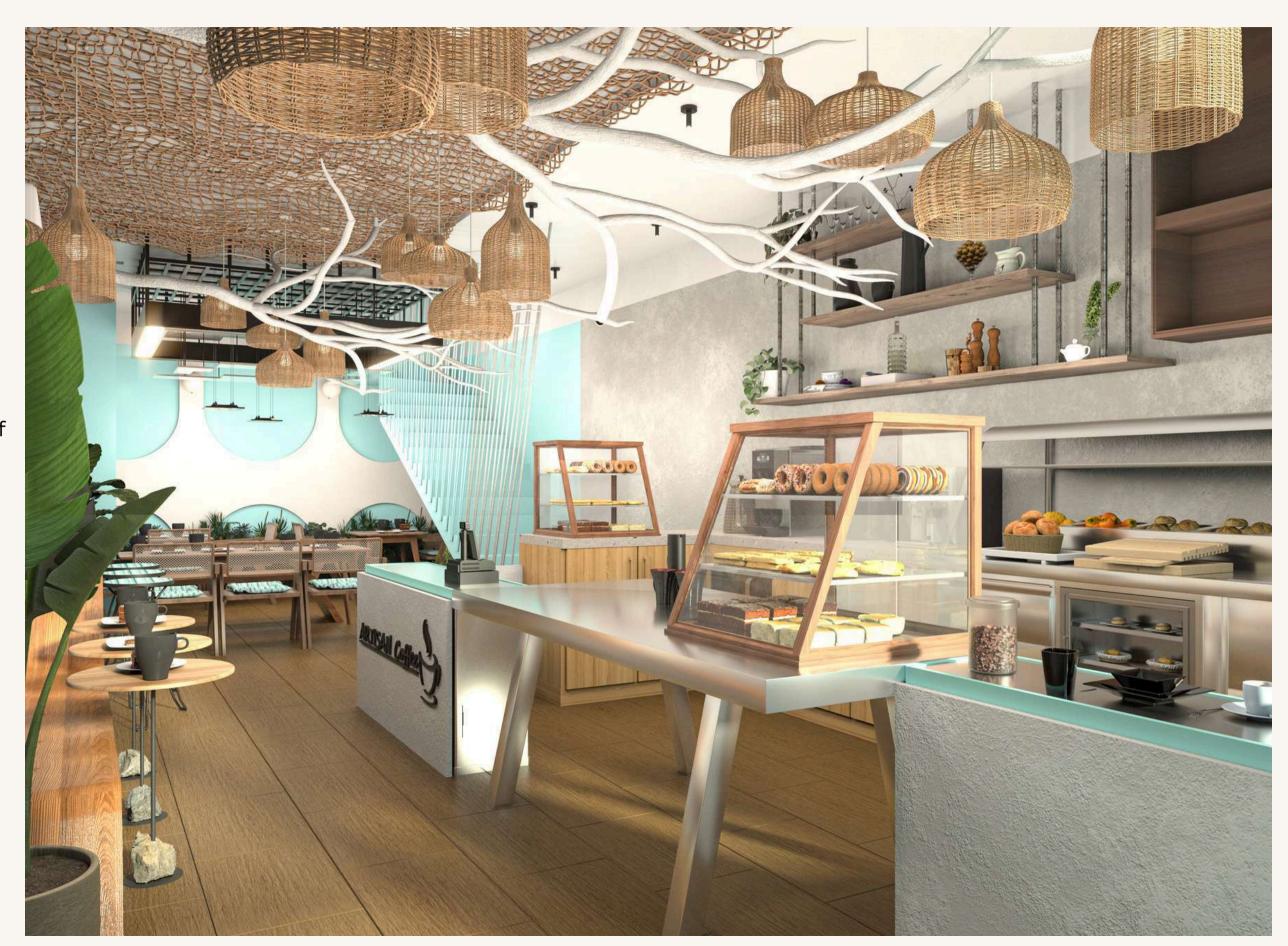

# **Artisan Coffe shop**

Islamabad, Pakistan

A modern themed ideal coffee shop with a unique, cozy, and inviting space matching the vibe of people coming to relax, work, or meet friends. Key Highlights:

- Cozy and Comfortable: Soft lighting, comfortable seating (a mix of chairs, sofas, and benches), and calming colors can make the space inviting.
- Natural Light: Large windows creating an open, airy space. Making people feel more comfortable in environments with natural light.
- Clean and Inviting interior