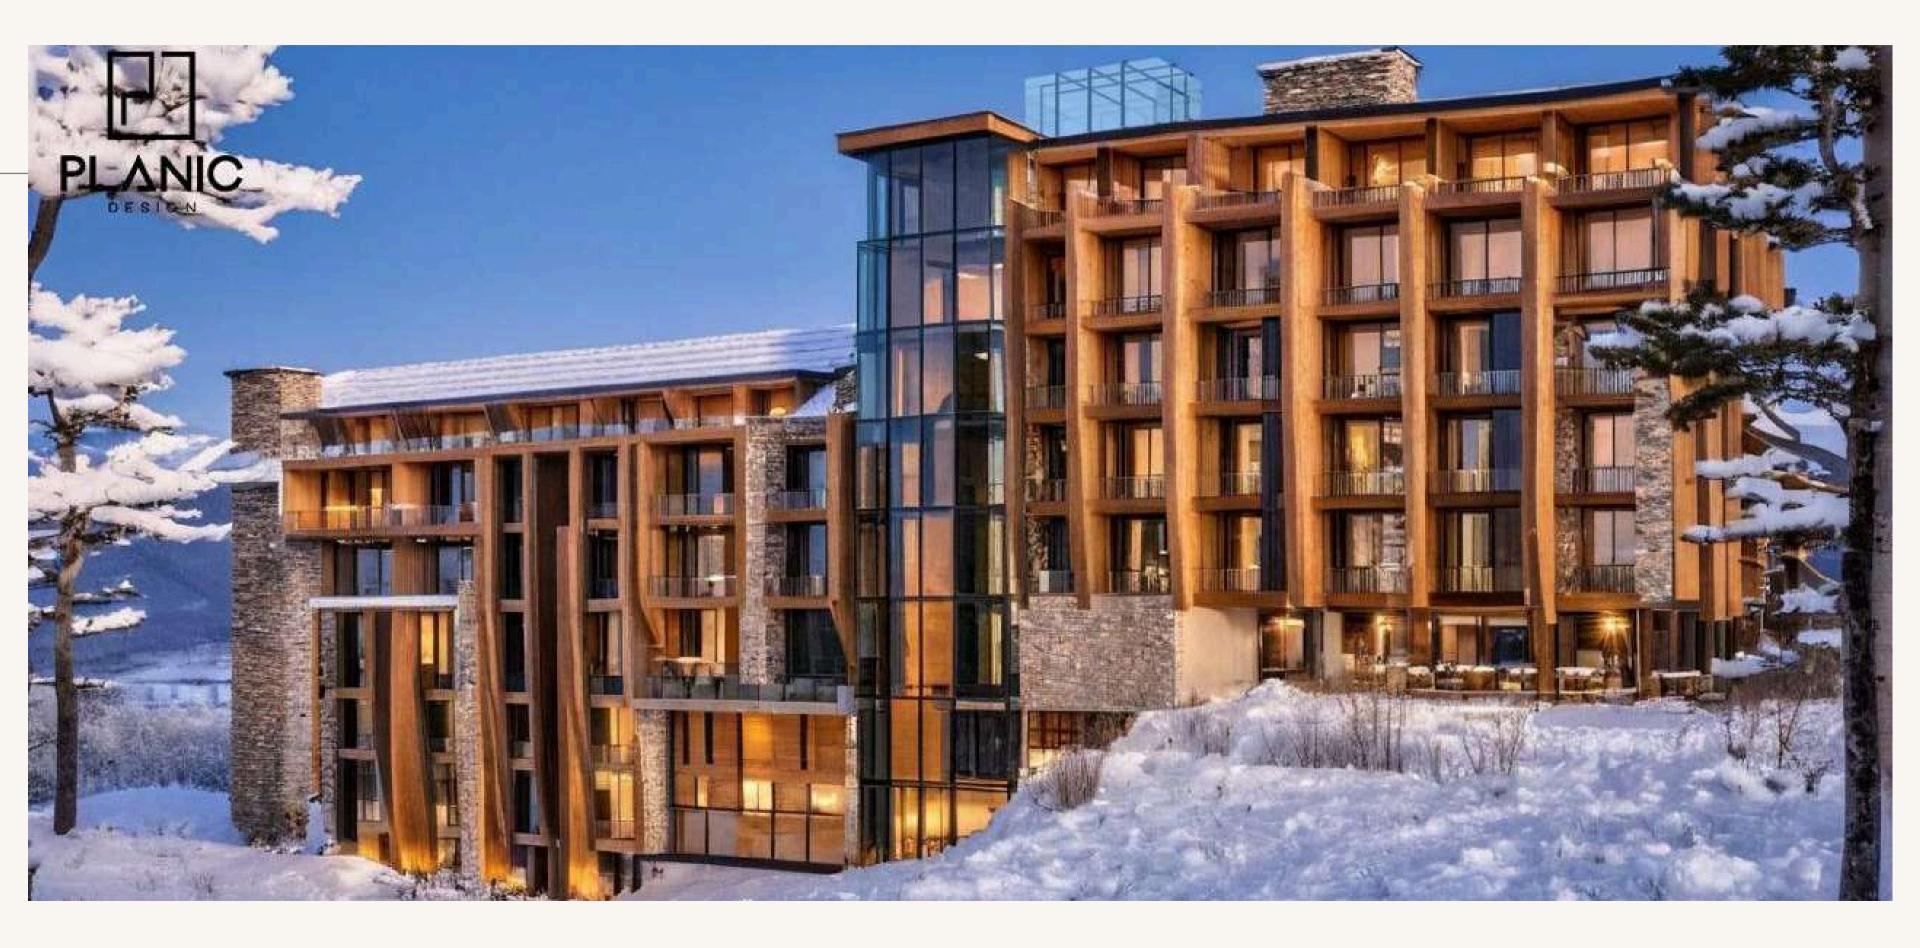

### **Best Western Murree**

Murree, Pakistan

Perched in the serene hills of Murree, the Best Western Hotel is a 150-key luxury destination offering world-class hospitality and breathtaking panoramic views.

Designed to blend seamlessly with its natural surroundings, the hotel features modern architecture with expansive glass façades, open terraces, and nature-inspired interiors.

#### Key Highlights:

- **Rooms:** 150 elegantly designed rooms with stunning mountain vistas.
- **Rooftop Dining:** a wellness center, and state-of-the-art event spaces.
- Sustainable features: Including energyefficient systems and eco-friendly materials.
- **Construction**: Tiered construction ensuring stability and maximizing scenic beauty.

This hotel exemplifies a perfect fusion of comfort, functionality, and the natural charm of Murree, setting a new standard for luxury mountain hospitality.

Best Western Murree planicdesign.com