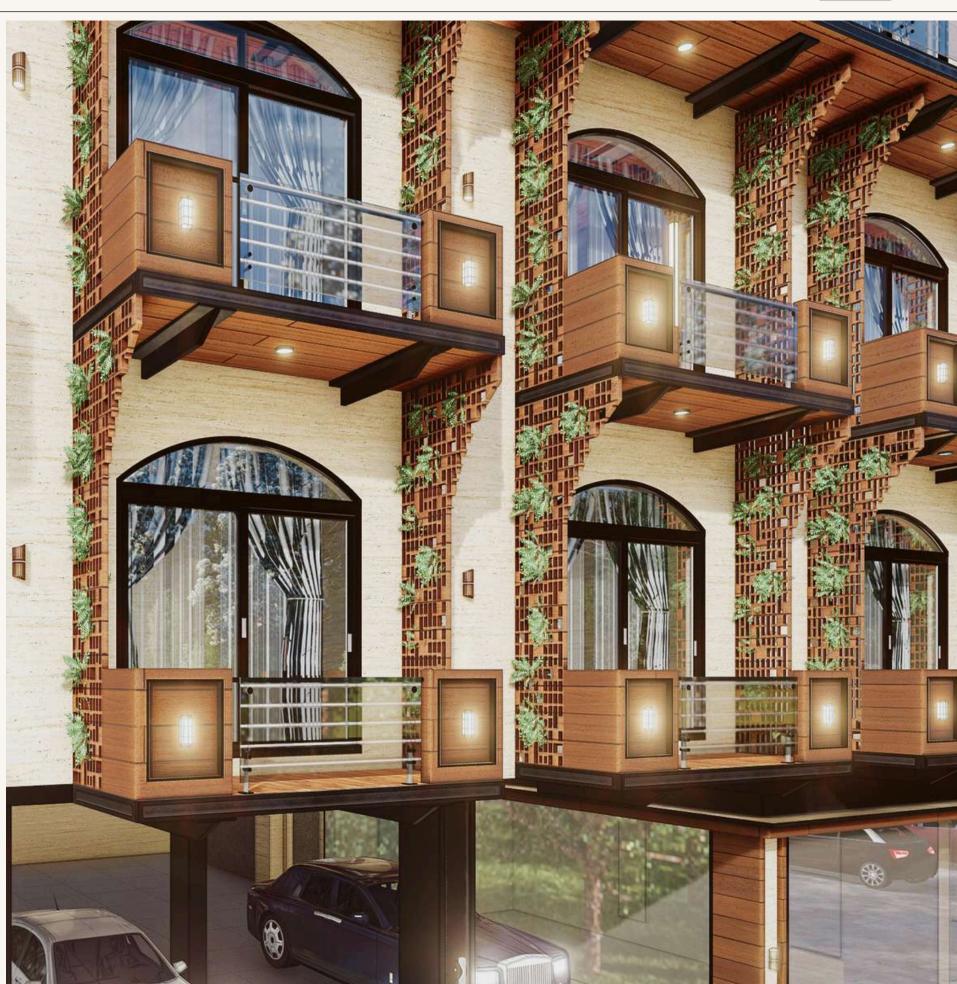

### **Best Western Murree**

Murree, Pakistan

Perched in the serene hills of Murree, the Best Western Hotel is a 150-key luxury destination offering world-class hospitality and breathtaking panoramic views.

Designed to blend seamlessly with its natural surroundings, the hotel features modern architecture with expansive glass façades, open terraces, and nature-inspired interiors.

#### Key Highlights:

- **Rooms:** 150 elegantly designed rooms with stunning mountain vistas.
- **Rooftop Dining:** a wellness center, and state-of-the-art event spaces.
- Sustainable features: Including energyefficient systems and eco-friendly materials.
- **Construction**: Tiered construction ensuring stability and maximizing scenic beauty.

This hotel exemplifies a perfect fusion of comfort, functionality, and the natural charm of Murree, setting a new standard for luxury mountain hospitality.

Best Western Murree planicdesign.com