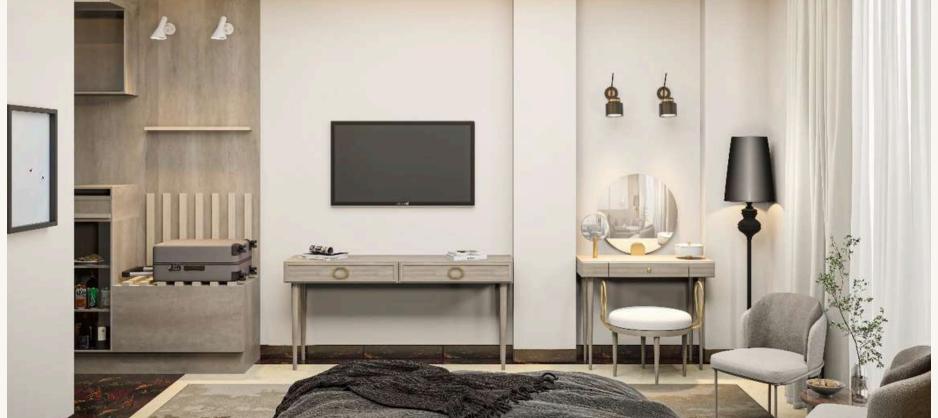

# **Hotel Melody G-6**

Islamabad, Pakistan

Melody G6 is a Modern hotel architecture blending minimalist design with cutting-edge technology.

It focuses on clean lines, open spaces, and functionality while incorporating innovative materials and energy-efficient features. Key characteristics include:

#### Key Highlights:

- **Minimalism:** Simple, uncluttered forms, neutral color palettes, and open floor plans. Less ornamentation with a focus on the quality of materials and design details.
- Glass and Transparency: Large windows and glass facades to maximize natural light and offer stunning views. This design creates a sense of openness and connection with the surrounding environment.
- **Public Spaces:** Open, communal areas like lounges, rooftop bars, and multifunctional spaces are designed for relaxation or social interaction.