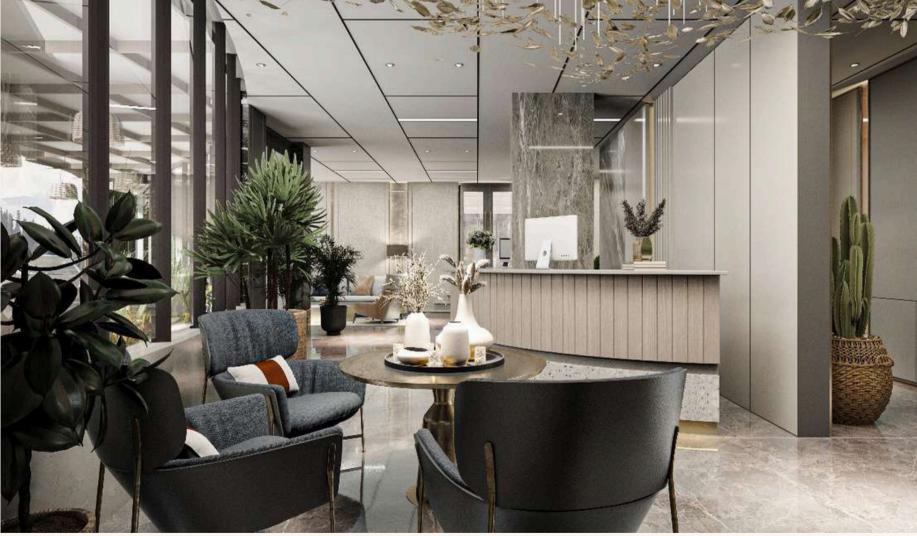

# **Hotel Melody G-6**

Islamabad, Pakistan

Melody G6 is a Modern hotel architecture blending minimalist design with cutting-edge technology.

It focuses on clean lines, open spaces, and functionality while incorporating innovative materials and energy-efficient features. Key characteristics include:

#### Key Highlights:

- **Minimalism:** Simple, uncluttered forms, neutral color palettes, and open floor plans. Less ornamentation with a focus on the quality of materials and design details.
- Glass and Transparency: Large windows and glass facades to maximize natural light and offer stunning views. This design creates a sense of openness and connection with the surrounding environment.
- **Public Spaces:** Open, communal areas like lounges, rooftop bars, and multifunctional spaces are designed for relaxation or social interaction.