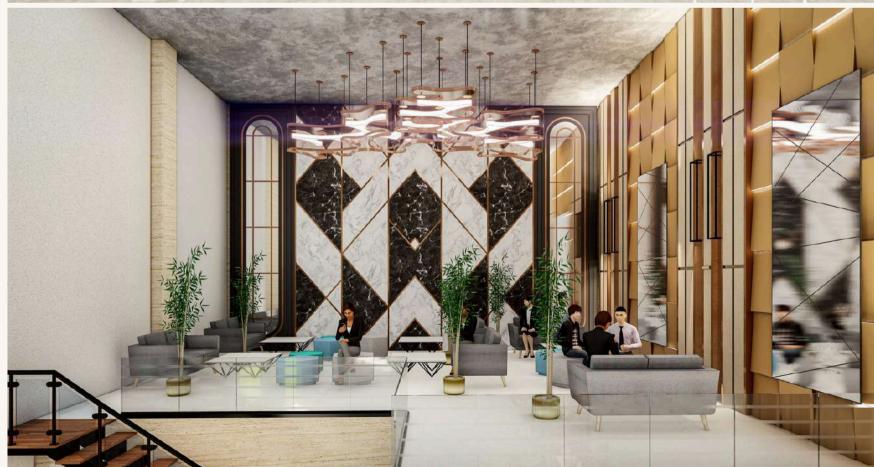

# **Hotel Melody G-6**

Islamabad, Pakistan

Melody G6 is a Modern hotel architecture blending minimalist design with cutting-edge technology.

It focuses on clean lines, open spaces, and functionality while incorporating innovative materials and energy-efficient features. Key characteristics include:

#### Key Highlights:

- **Minimalism:** Simple, uncluttered forms, neutral color palettes, and open floor plans. Less ornamentation with a focus on the quality of materials and design details.
- Glass and Transparency: Large windows and glass facades to maximize natural light and offer stunning views. This design creates a sense of openness and connection with the surrounding environment.
- **Public Spaces:** Open, communal areas like lounges, rooftop bars, and multifunctional spaces are designed for relaxation or social interaction.