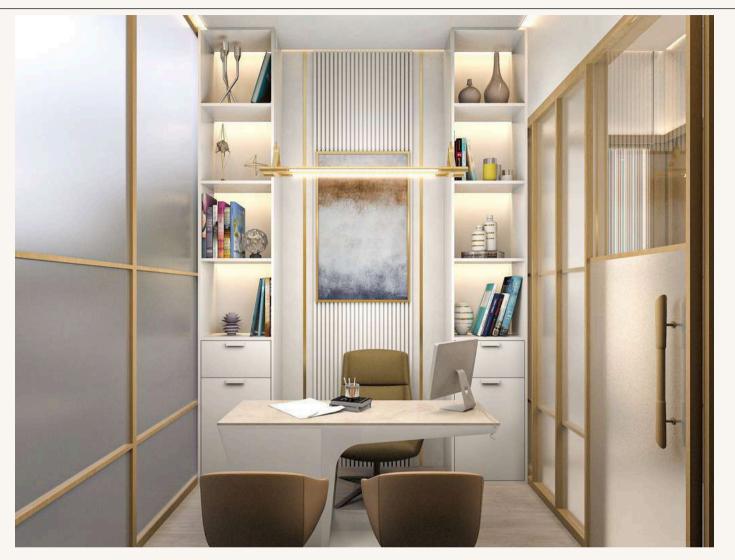

# **Dental & Aesthetics**

Islamabad, Pakistan

# Minimalist, Clean Design

The interior of this clinic is modern and aesthetics are done and designed in a way to create a welcoming, comfortable, and calming environment, with a focus on both functionality and aesthetic appeal.

# Key Highlights:

- Open, Spacious Layout
- Contemporary Furniture
- Ergonomic and Comfortable Seating
- Comfortable and Stylish Waiting Areas
- LED and Ambient Lighting

planicdesign.com