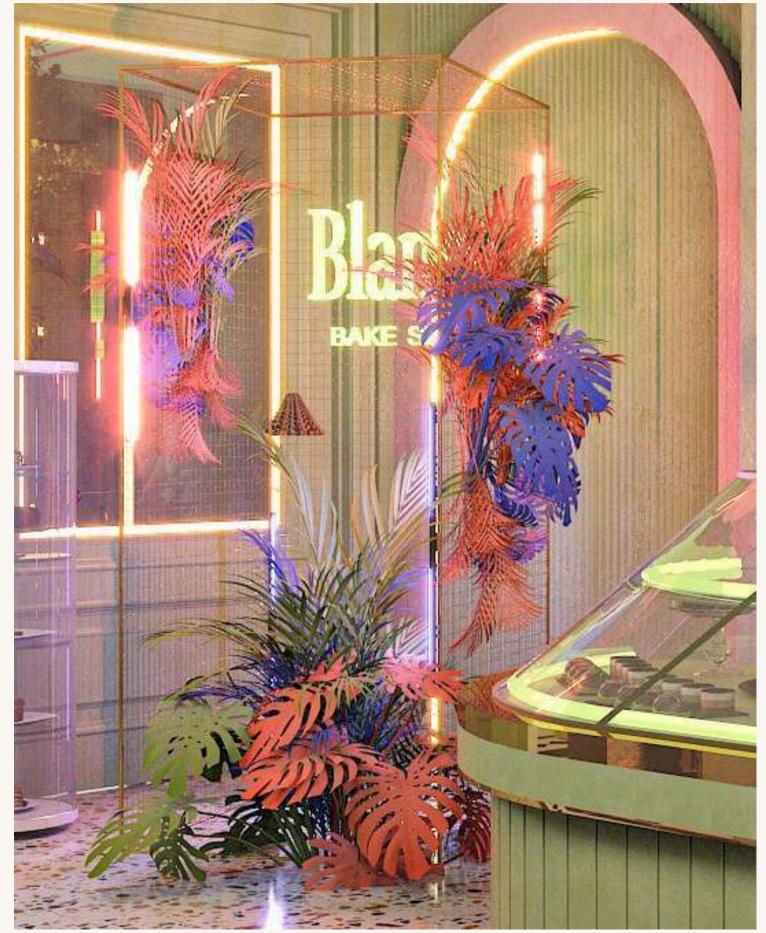

# **Blanco Bakery Cafe**

Islamabad, Pakistan

Blanch cafe bakery is a **floral sled interior** for a café a whimsical design concept! Designing the interior with floral elements combined with a cozy and rustic feel, inspired by the idea of sleds or wintertime charm. It is indeed a unique blend of natural, organic aesthetics with a sense of seasonal coziness.

#### Key Highlights:

- Floral Wall and Roof Murals: Choosing soft, pastel floral designs for a roof mural and wallpaper
- Fresh or Dried Flowers: Incorporating real flowers or dried arrangements bringing a vibrant atmosphere of freshness and nature.
- **Floral Fabrics**: Upholstery with floral patterns on cushions, chairs bringing a touch of softness. Clothes with subtle floral prints for more refined touch.
- Warm, Cozy Lighting: Sled-inspired lighting fixtures featuring soft, warm bulbs in lantern-style holders, evoking the feeling of winter evenings. Hanging Edison bulbs in large, rustic frames.
- **Soft Floral Tones**: Light pinks, lavender, cream, sage green, and soft yellows for a gentle, welcoming feel.

The overall atmosphere of this cafe is welcoming and cozy, perfect for sipping coffee on a cold day. The mix of florals and sled-inspired accents creates a dreamy, winter-chic vibe that would draw people in for both the aesthetics and the comfort of the space.