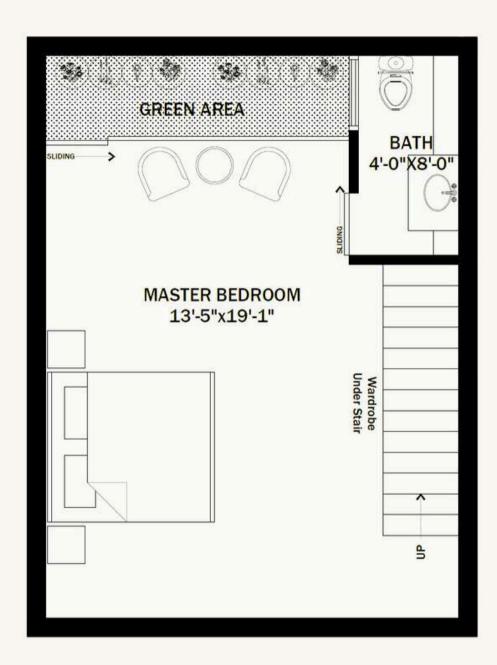

# 3 Marla Residence

Jhelum, Pakistan

This thoughtfully designed 3
Marla modern house is an ideal space for a small family, providing comfort, functionality, and aesthetic appeal.

Created with the needs of parents and their two children in mind, the design maximizes the limited space while maintaining a sense of openness and style

**Basement Plan** 

**Ground Floor Plan** 

First Floor Plan

**FLOOR PLANS** 