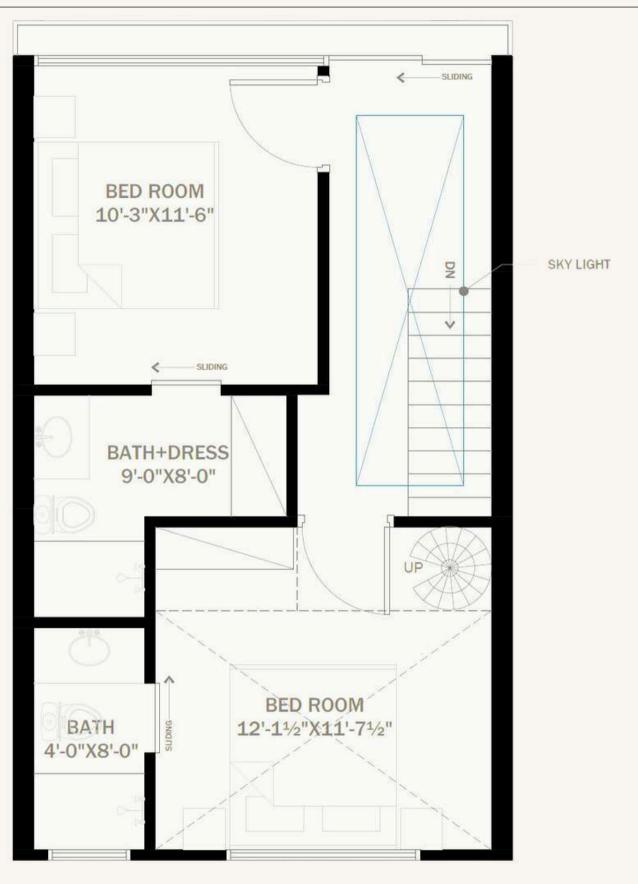

# 3 Marla Residence

Jhelum, Pakistan

This thoughtfully designed 3
Marla modern house is an ideal space for a small family, providing comfort, functionality, and aesthetic appeal.

Created with the needs of parents and their two children in mind, the design maximizes the limited space while maintaining a sense of openness and style

**Basement Plan** 

**Ground Floor Plan** 

First Floor Plan

**FLOOR PLANS** 