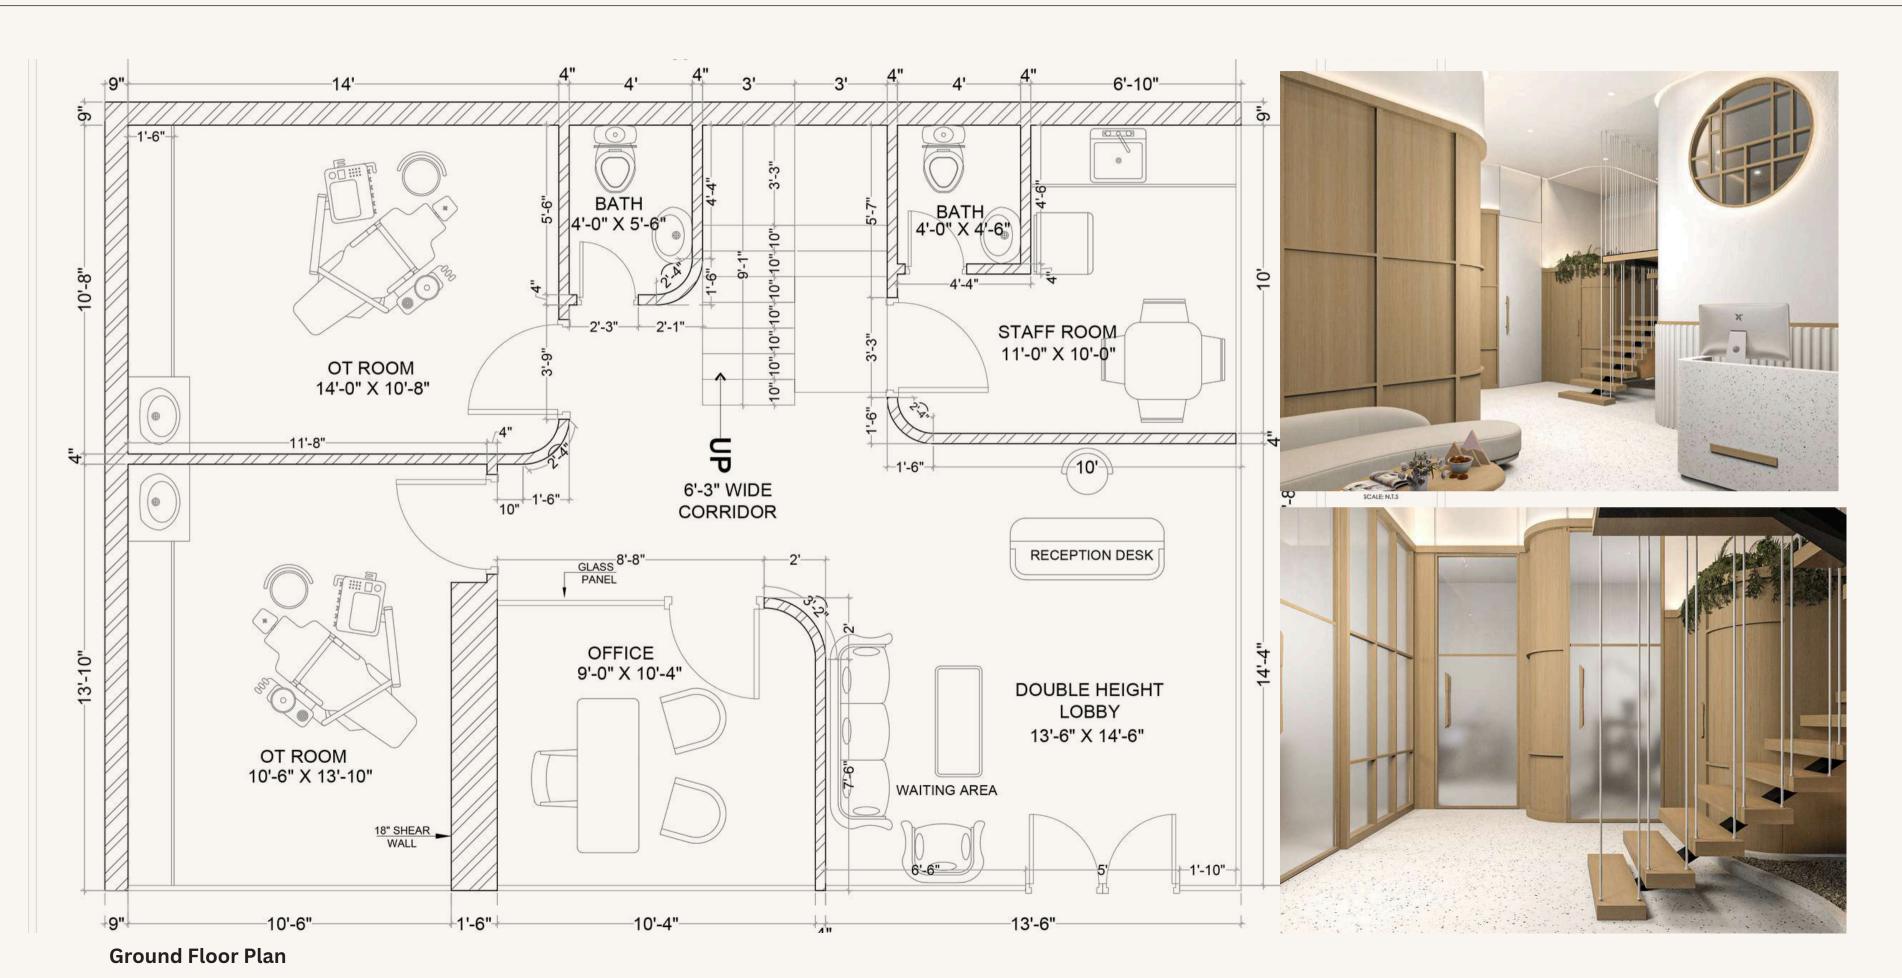

# **Dental & Aesthetics**

Islamabad, Pakistan

# Minimalist, Clean Design

The interior of this clinic is modern and aesthetics are done and designed in a way to create a welcoming, comfortable, and calming environment, with a focus on both functionality and aesthetic appeal.

# Key Highlights:

- Open, Spacious Layout
- Contemporary Furniture
- Ergonomic and Comfortable Seating
- Comfortable and Stylish Waiting Areas
- LED and Ambient Lighting

planicdesign.com