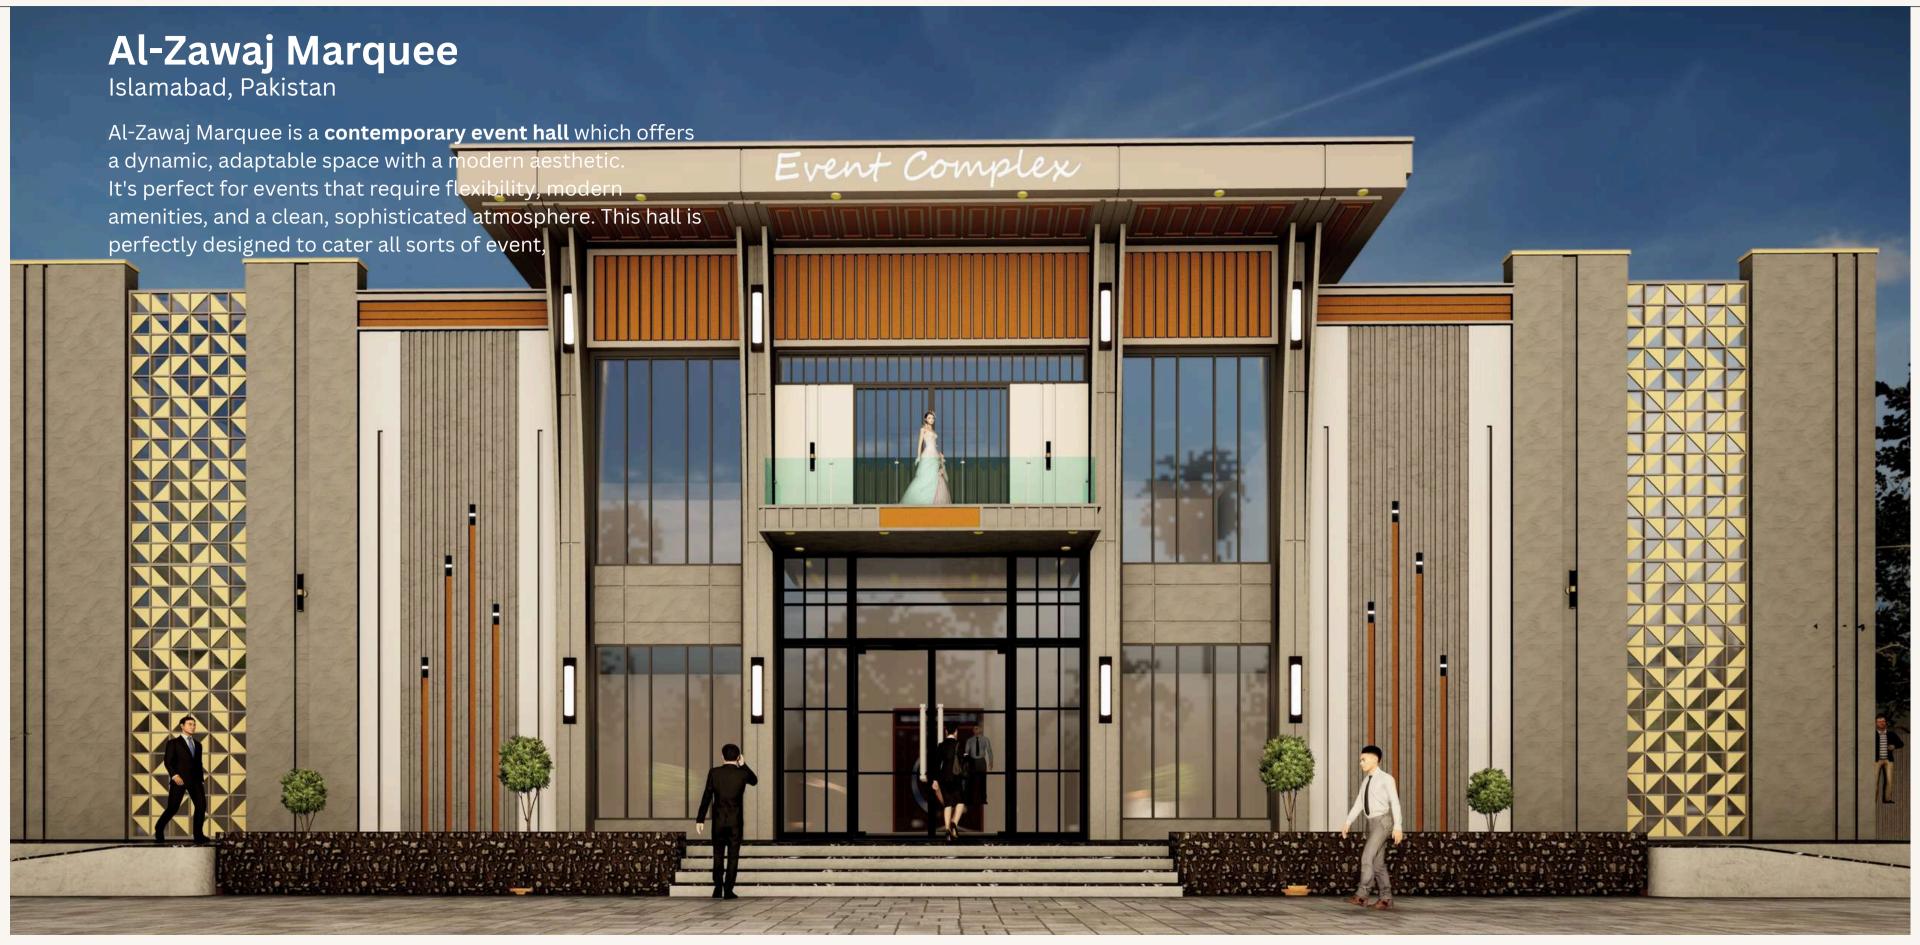

# **Avalon Marquee**Islamabad, Pakistan

planicdesign.com

planicdesign.com

### Key Highlights:

- Grand chandeliers made of crystal or gold, dripping its warm golden glow and serving as focal points in the lobby and bridal room.
- Opulent Architecture with dynamic curving lines that add movement to the space.