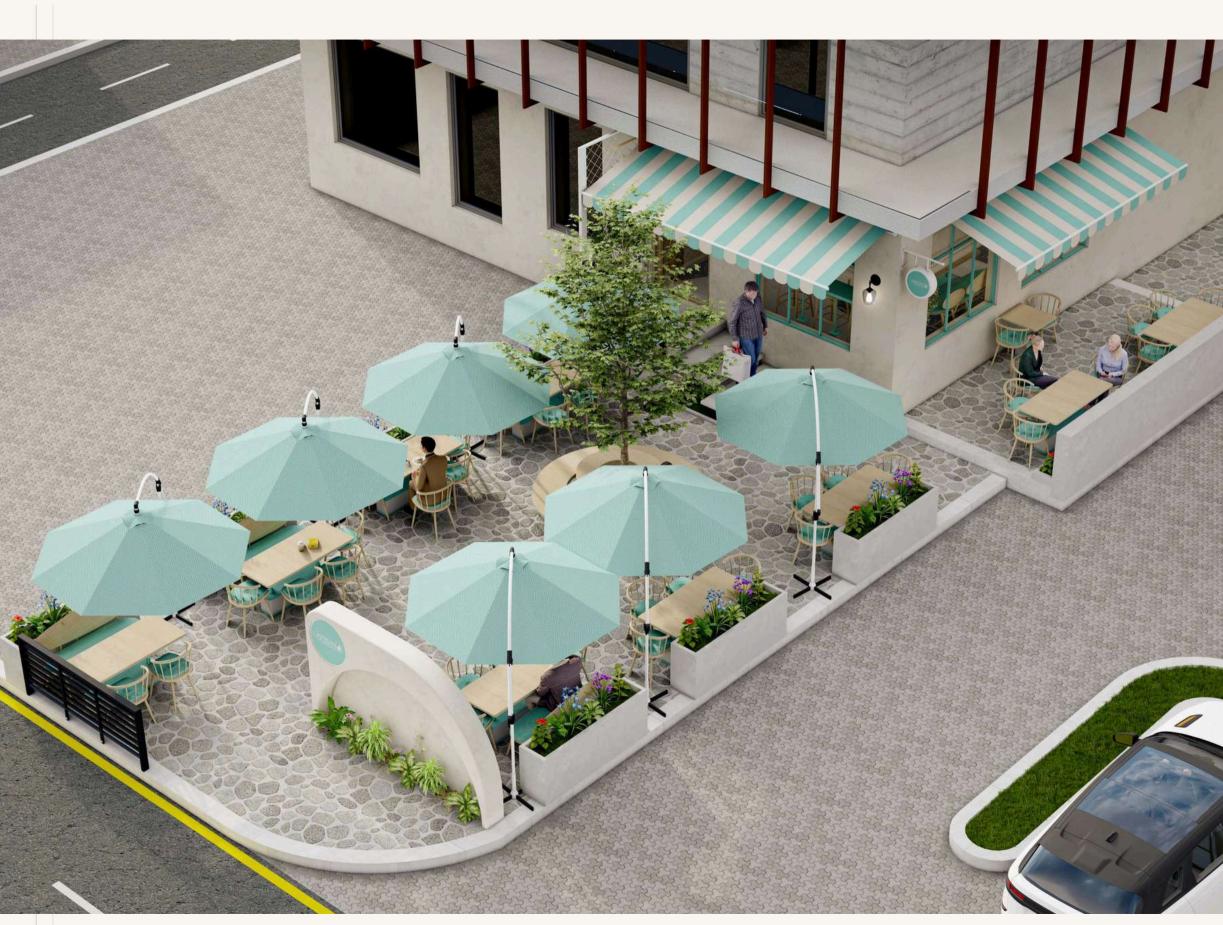

# **Artisan Coffe shop**

Islamabad, Pakistan

A modern themed ideal coffee shop with a unique, cozy, and inviting space matching the vibe of people coming to relax, work, or meet friends. Key Highlights:

- Cozy and Comfortable: Soft lighting, comfortable seating (a mix of chairs, sofas, and benches), and calming colors can make the space inviting.
- Natural Light: Large windows creating an open, airy space. Making people feel more comfortable in environments with natural light.
- Clean and Inviting interior