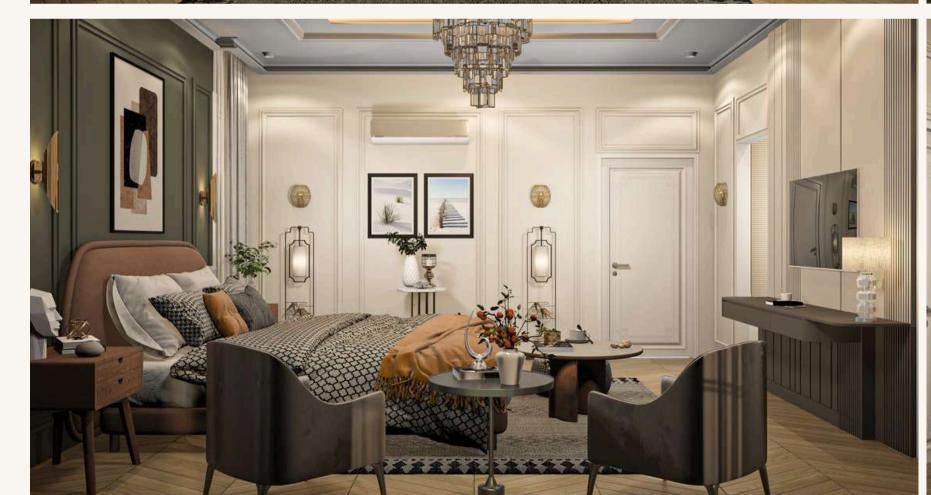

# **Hotel Melody G-6**

Islamabad, Pakistan

Melody G6 is a Modern hotel architecture blending minimalist design with cutting-edge technology.

It focuses on clean lines, open spaces, and functionality while incorporating innovative materials and energy-efficient features. Key characteristics include:

#### Key Highlights:

- **Minimalism:** Simple, uncluttered forms, neutral color palettes, and open floor plans. Less ornamentation with a focus on the quality of materials and design details.
- Glass and Transparency: Large windows and glass facades to maximize natural light and offer stunning views. This design creates a sense of openness and connection with the surrounding environment.
- **Public Spaces:** Open, communal areas like lounges, rooftop bars, and multifunctional spaces are designed for relaxation or social interaction.