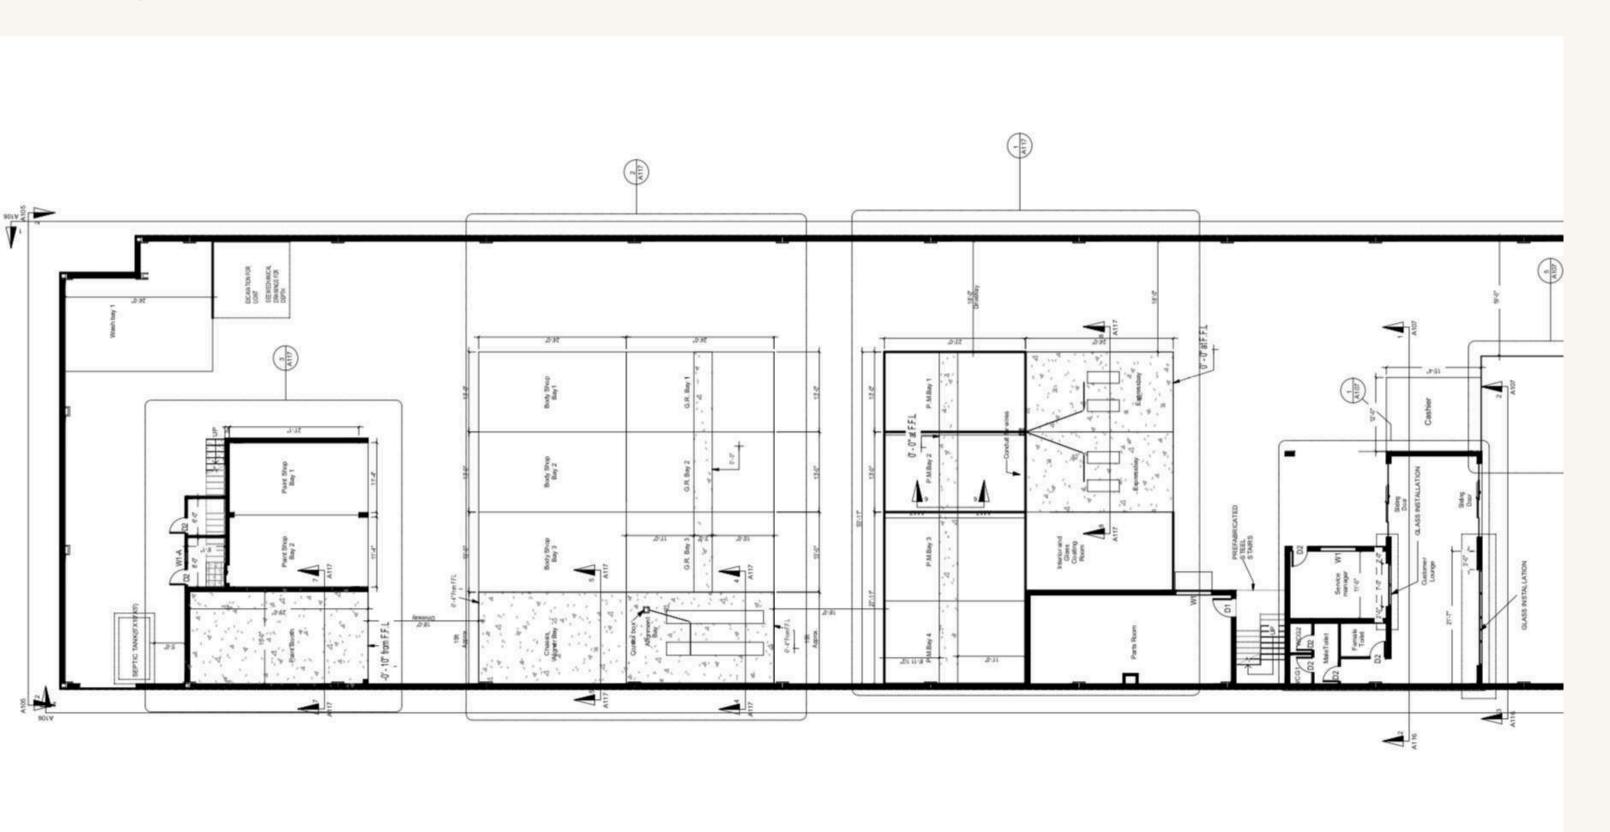

es, often tu mixed-use buildings























Korang Square is a mixed-use building that residential, commercial, and recreational spaces.

This buildings is designed to integrate different uses within the same development to create a more dynamic and convenient environment.

#### key features

- Shopping center on Ground Floor
- Offices on 1st and 2nd Floor
- apartments on 3rd and 4th Floor





Mixed-Use Building planicdesign.com









planicdesign.com



























First Floor Plan



• Integrates functionality with aesthetics,

• Creating an inviting atmosphere for both customers and staff.

• Featuring large glass façades for visibility and sleek interiors that reflect Hyundai's brand of innovation.





















# **CITY HONDA SHOWROOM**

Gujranwala







# HOSPITALITY PROJECTS



RESTAURANTS
BAKERY AND CAFES
HOTELS

# P

# **Artisan Coffe shop**

Islamabad, Pakistan





A modern themed ideal coffee shop with a unique, cozy, and inviting space matching the vibe of people coming to relax, work, or meet friends. Key Highlights:

- Cozy and Comfortable: Soft lighting, comfortable seating (a mix of chairs, sofas, and benches), and calming colors can make the space inviting.
- Natural Light: Large windows creating an open, airy space. Making people feel more comfortable in environments with natural light.
- Clean and Inviting interior

























# P

# **Artisan Coffe shop**

Karachi, Pakistan





A modern themed ideal coffee shop with a unique, cozy, and inviting space matching the vibe of people coming to relax, work, or