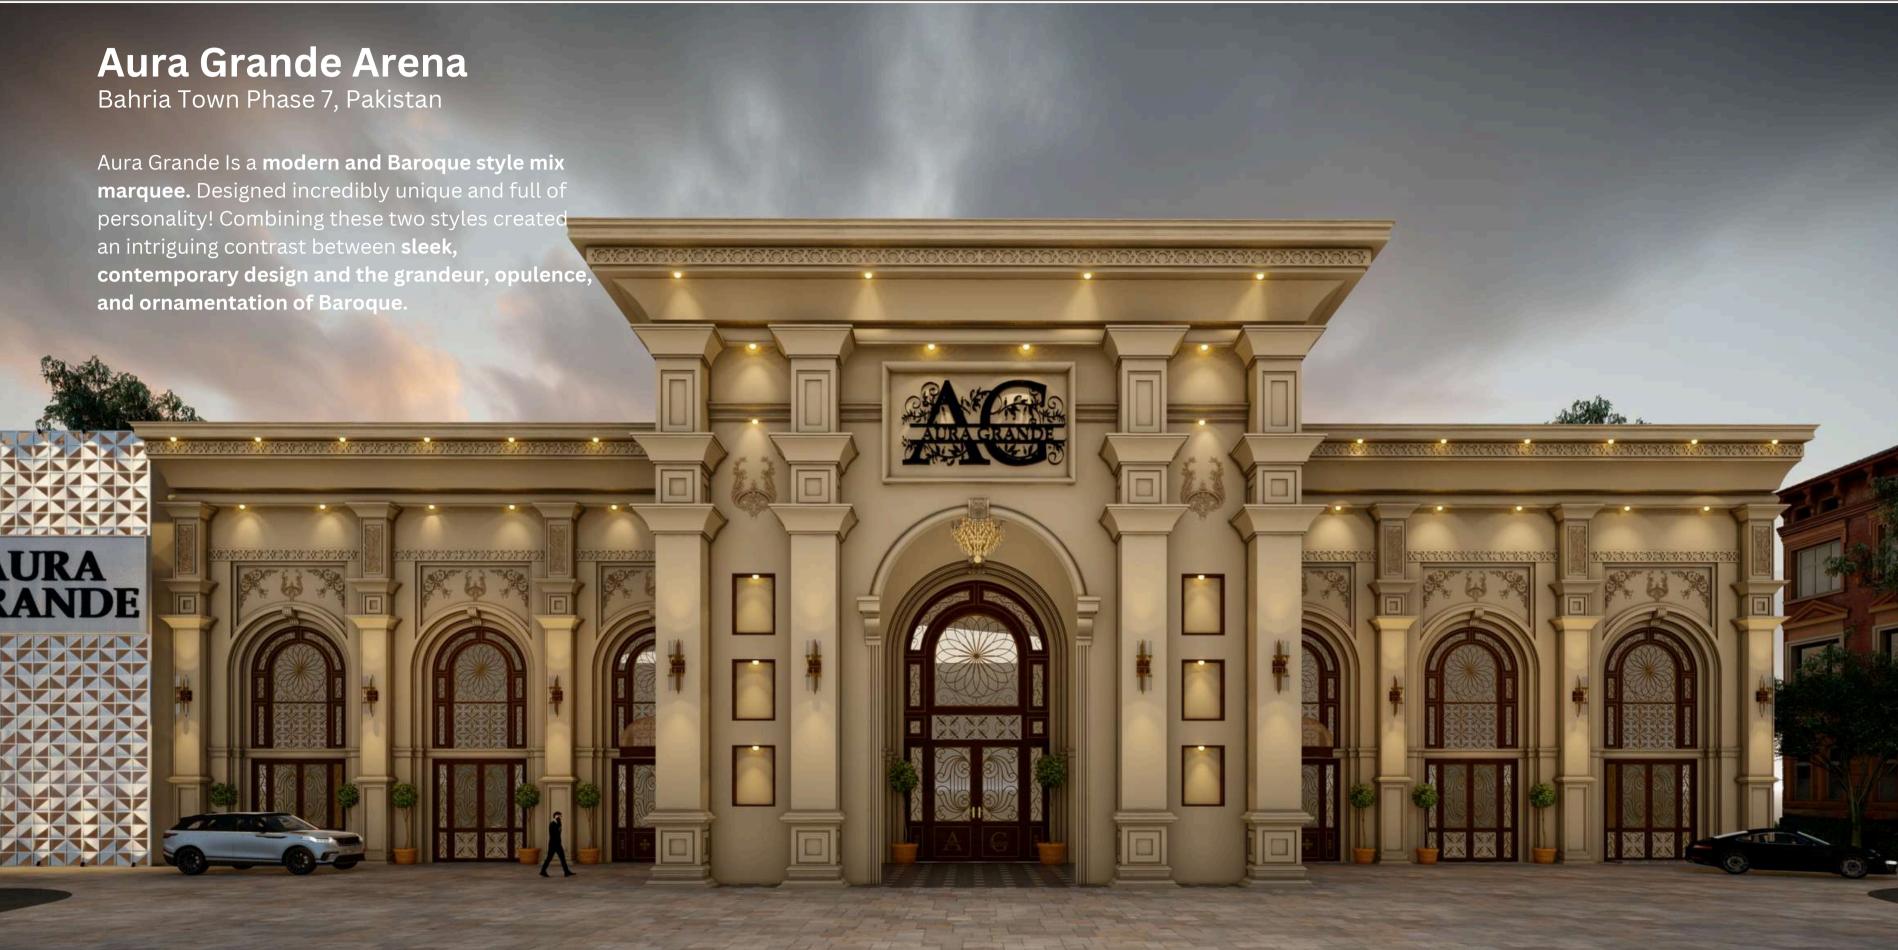

### Key Highlights:

- Grand chandeliers made of crystal or gold, dripping its warm golden glow and serving as focal points in the lobby and bridal room.
- Opulent Architecture with dynamic curving lines that add movement to the space.