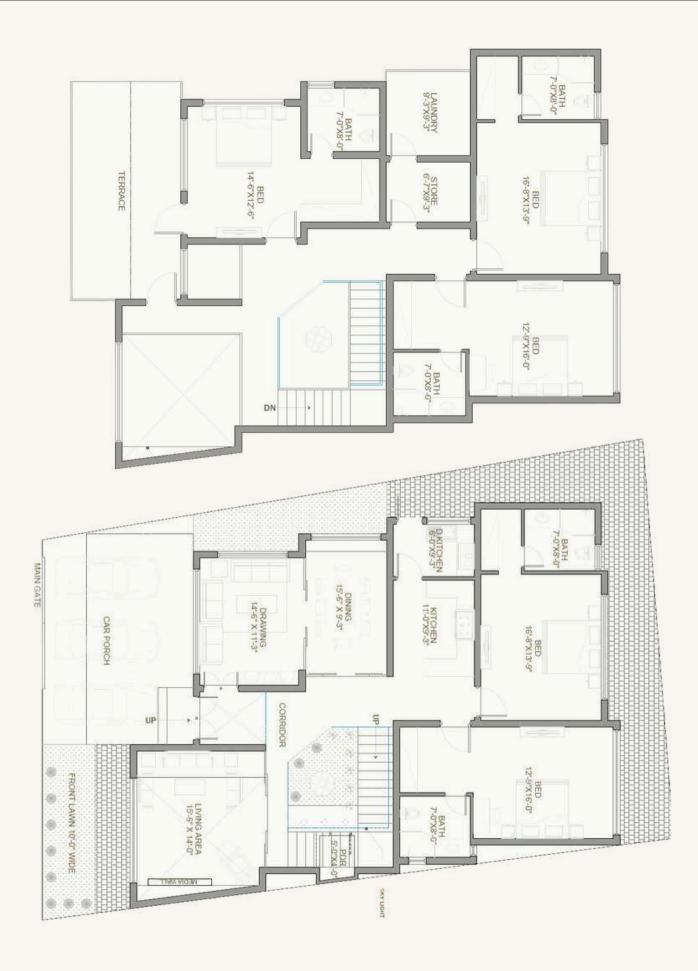

# 60 x 90 Residence

BAHRIA TOWN Islamabad, Pakistan

A contemporary 60x90 feet designer house that epitomizes modern living.

This home features a thoughtfully designed layout complemented by a serene backyard lawn, perfect for relaxation and outdoor activities.

With its **sleek architecture and stylish interiors**, it offers a perfect balance of elegance and functionality, making it a standout masterpiece.