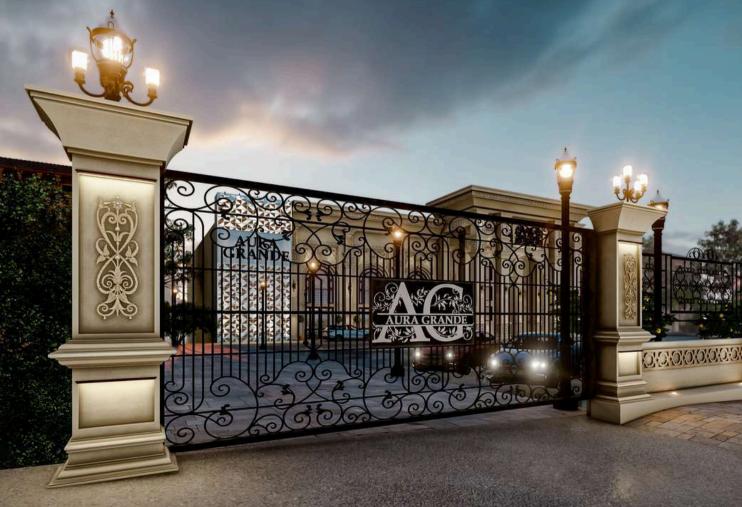

# **Avalon Marquee**Islamabad, Pakistan

planicdesign.com

planicdesign.com

# Hall 1

# Hall 2

### Key Highlights:

- Grand chandeliers made of crystal or gold, dripping its warm golden glow and serving as focal points in the lobby and bridal room.
- Opulent Architecture with dynamic curving lines that add movement to the space.