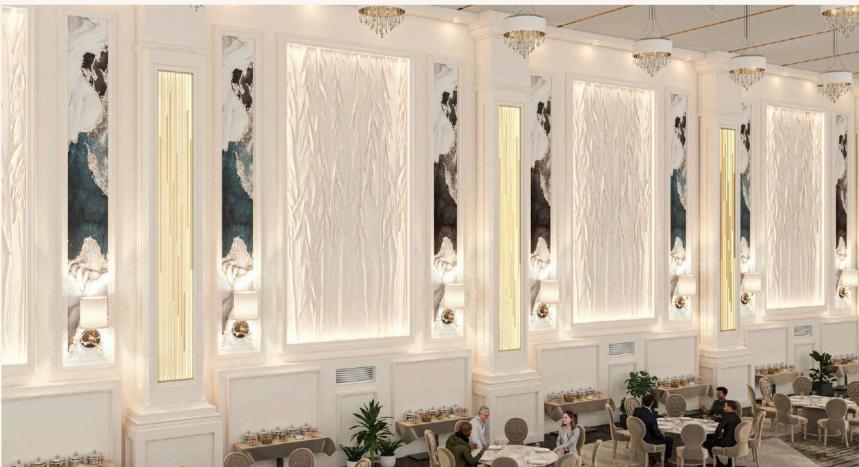

# Hall 1

# Hall 2

### Key Highlights:

- Grand chandeliers made of crystal or gold, dripping its warm golden glow and serving as focal points in the lobby and bridal room.
- Opulent Architecture with dynamic curving lines that add movement to the space.