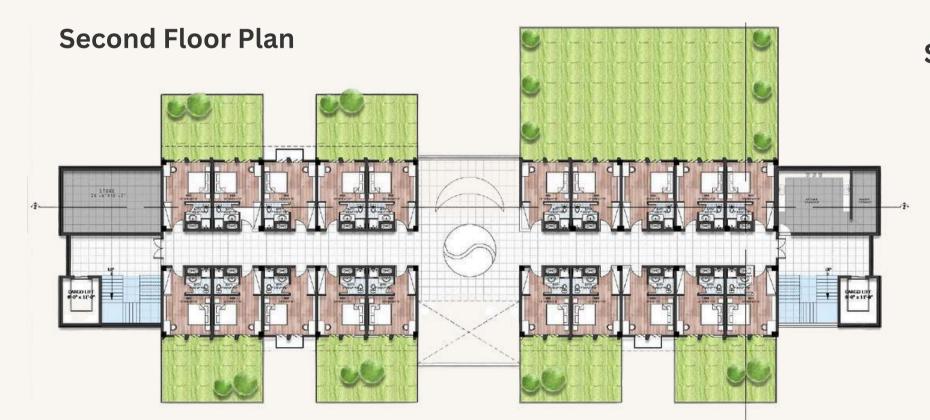

to panaromic views of lush valleys and rolling hills from your suite, designed to have both luxury and tranquility.



# EDUCATIONAL PROJECT



# **PAK-Korea Nutrition Center (PKNC)**

Design and Construction Supervision Consultant Services for Establishment of Faisalabad, Pakistan





- 1 PKNC
- 2 MAIN ENTRANCE
- 3 LAB ENTRANCE
- 4 LODGING ENTRANCE
- 5 SITE ENTRANCE
- 6 SITE EXIT



**Master Plan** 









# **Master Plan**

# LEGEND

- 1 ENTRANCE
- 2 PARKING (40)
- 3 ACCESSIBLE PARKING (01)
- 4 DROP OFF
- 5 EXIT
- (6) YIN YANG
- (7) WATER BODY AND STAR
- (8) CRESCENT
- 9 FLAG PLACEMENT (TWO OPTIONS)
- 10 PROPOSED BUILDING FOOT PRINT
- 11 RAMP CONNECTING PARKING AND BUILDING
- 12 EXISTING CAS BUILDING
- PATHWAY
- PAVEMENT
- GREEN SPACE
- SITE BOUNDARY



# **Ground Floor Plan**











# HEALTHCARE PROJECT CLINC PROJECTS



# **Dental & Aesthetics**

Islamabad, Pakistan

# Minimalist, Clean Design

The interior of this clinic is modern and aesthetics are done and designed in a way to create a welcoming, comfortable, and calming environment, with a focus on both functionality and aesthetic appeal.

# Key Highlights:

- Open, Spacious Layout
- Contemporary Furniture
- Ergonomic and Comfortable Seating
- Comfortable and Stylish Waiting Areas
- LED and Ambient Lighting



planicdesign.com



















# **Irfan Shah Residence:**

Bahria Town, Islamabad

# **Modern Urban Residence**

Created a modern urban residence for our client, a dynamic couple seeking a sleek and functional home in the heart of the city.

The design should prioritize

- Efficiency,
- Aesthetic