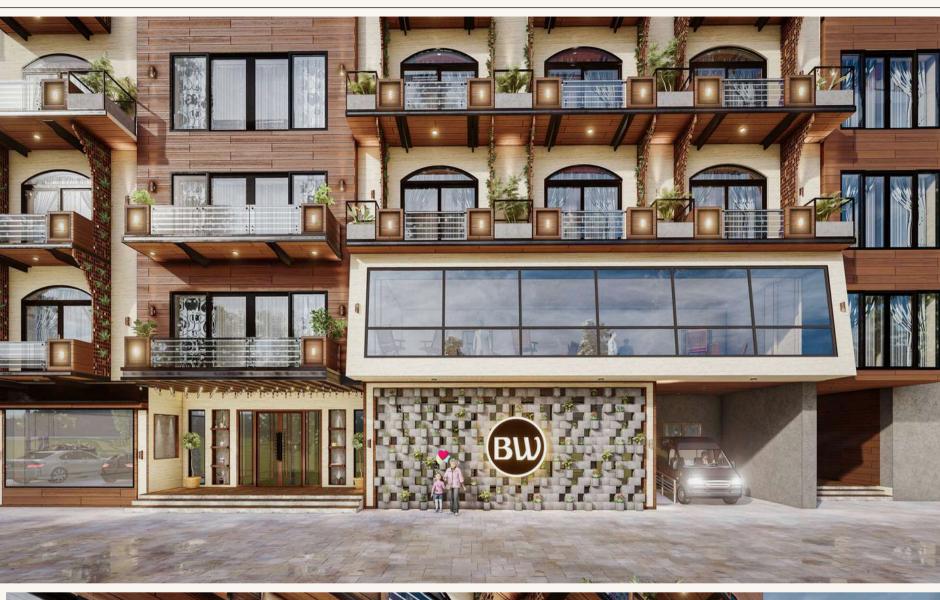

### **Best Western Murree**

Murree, Pakistan

Perched in the serene hills of Murree, the Best Western Hotel is a 150-key luxury destination offering world-class hospitality and breathtaking panoramic views.

Designed to blend seamlessly with its natural surroundings, the hotel features modern architecture with expansive glass façades, open terraces, and nature-inspired interiors.

#### Key Highlights:

- **Rooms:** 150 elegantly designed rooms with stunning mountain vistas.
- **Rooftop Dining:** a wellness center, and state-of-the-art event spaces.
- Sustainable features: Including energyefficient systems and eco-friendly materials.
- **Construction**: Tiered construction ensuring stability and maximizing scenic beauty.

This hotel exemplifies a perfect fusion of comfort, functionality, and the natural charm of Murree, setting a new standard for luxury mountain hospitality.

Best Western Murree planicdesign.com