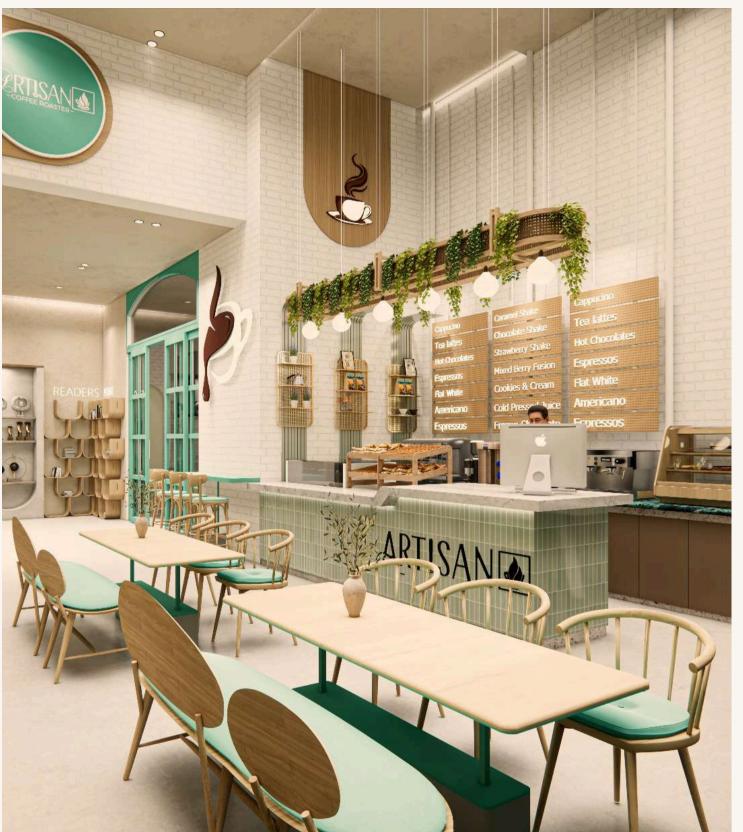

# **Artisan Coffe shop**

Islamabad, Pakistan

A modern themed ideal coffee shop with a unique, cozy, and inviting space matching the vibe of people coming to relax, work, or meet friends. Key Highlights:

- Cozy and Comfortable: Soft lighting, comfortable seating (a mix of chairs, sofas, and benches), and calming colors can make the space inviting.
- Natural Light: Large windows creating an open, airy space. Making people feel more comfortable in environments with natural light.
- Clean and Inviting interior