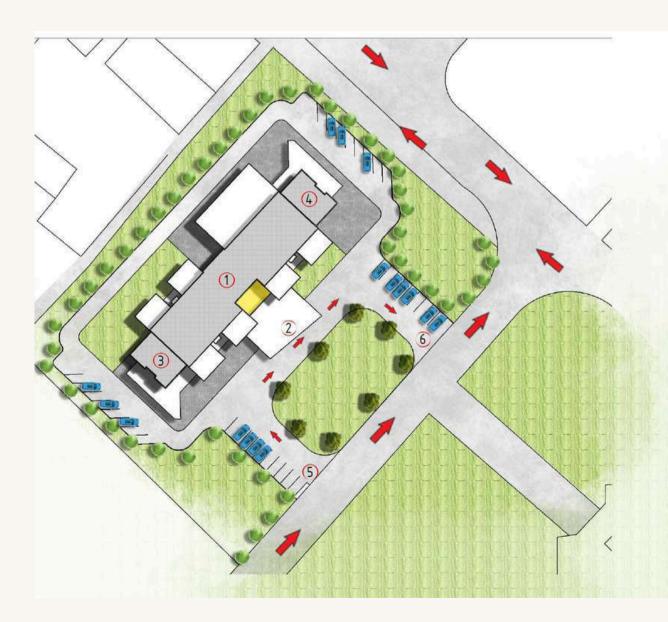

# **PAK-Korea Nutrition Center (PKNC)**

Design and Construction Supervision Consultant Services for Establishment of Faisalabad, Pakistan

- 1 PKNC
- 2 MAIN ENTRANCE
- 3 LAB ENTRANCE
- 4 LODGING ENTRANCE
- 5 SITE ENTRANCE
- 6 SITE EXIT

**Master Plan** 

# **Master Plan**

# LEGEND

- 1 ENTRANCE
- 2 PARKING (40)
- 3 ACCESSIBLE PARKING (01)
- 4 DROP OFF
- 5 EXIT
- (6) YIN YANG
- (7) WATER BODY AND STAR
- (8) CRESCENT
- 9 FLAG PLACEMENT (TWO OPTIONS)
- 10 PROPOSED BUILDING FOOT PRINT
- 11 RAMP CONNECTING PARKING AND BUILDING
- 12 EXISTING CAS BUILDING
- PATHWAY
- PAVEMENT
- GREEN SPACE
- SITE BOUNDARY

# **Ground Floor Plan**