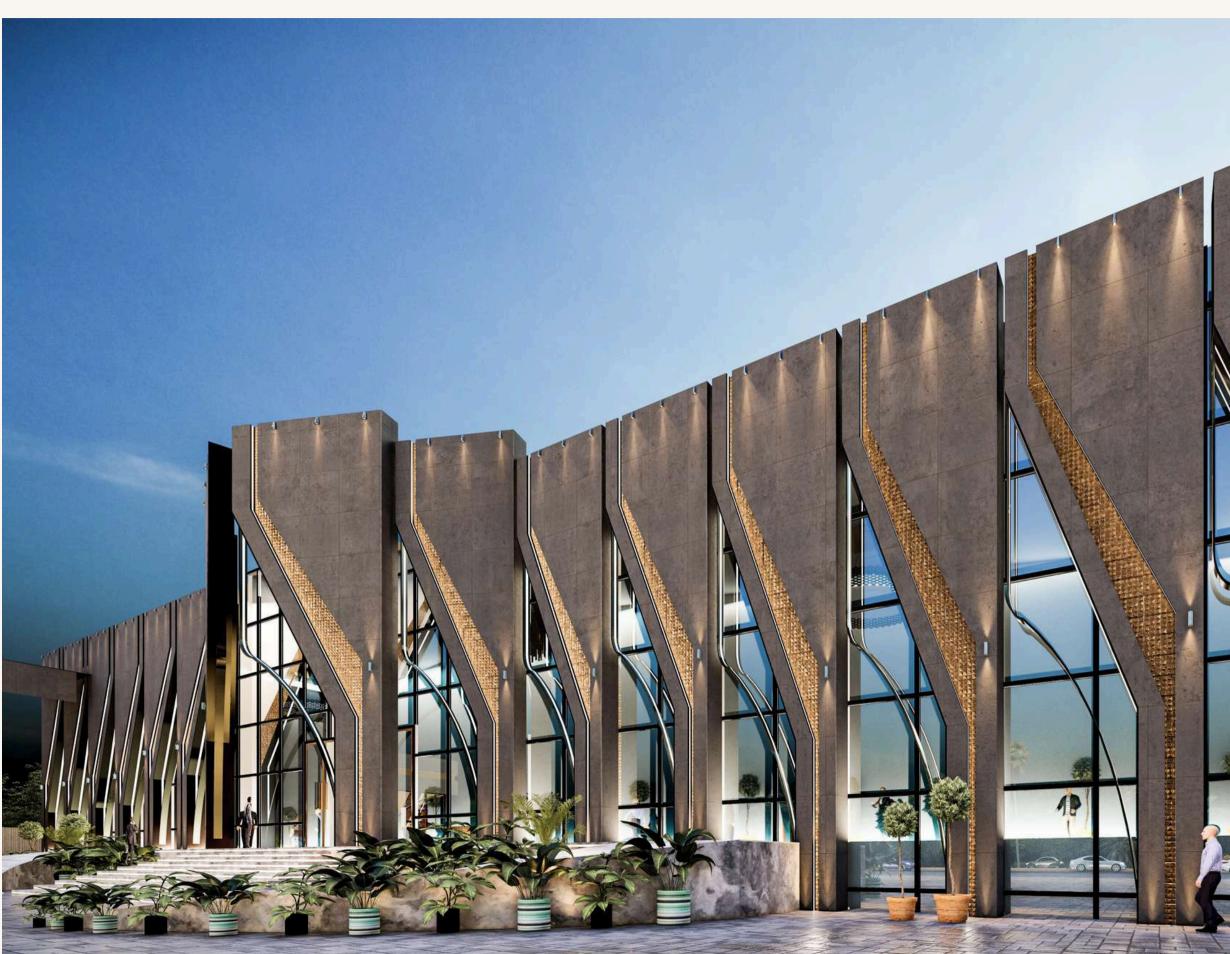

### **Best Western Murree**

Murree, Pakistan

Perched in the serene hills of Murree, the Best Western Hotel is a 150-key luxury destination offering world-class hospitality and breathtaking panoramic views.

Designed to blend seamlessly with its natural surroundings, the hotel features modern architecture with expansive glass façades, open terraces, and nature-inspired interiors.

#### Key Highlights:

- **Rooms:** 150 elegantly designed rooms with stunning mountain vistas.
- **Rooftop Dining:** a wellness center, and state-of-the-art event spaces.
- Sustainable features: Including energyefficient systems and eco-friendly materials.
- **Construction**: Tiered construction ensuring stability and maximizing scenic beauty.

This hotel exemplifies a perfect fusion of comfort, functionality, and the natural charm of Murree, setting a new standard for luxury mountain hospitality.

Best Western Murree planicdesign.com