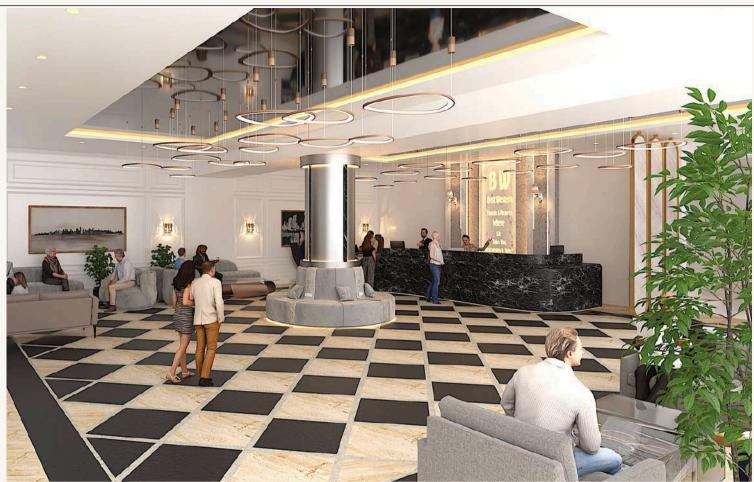

### **Best Western Murree**

Murree, Pakistan

Perched in the serene hills of Murree, the Best Western Hotel is a 150-key luxury destination offering world-class hospitality and breathtaking panoramic views.

Designed to blend seamlessly with its natural surroundings, the hotel features modern architecture with expansive glass façades, open terraces, and nature-inspired interiors.

#### Key Highlights:

- **Rooms:** 150 elegantly designed rooms with stunning mountain vistas.
- **Rooftop Dining:** a wellness center, and state-of-the-art event spaces.
- Sustainable features: Including energyefficient systems and eco-friendly materials.
- **Construction**: Tiered construction ensuring stability and maximizing scenic beauty.

This hotel exemplifies a perfect fusion of comfort, functionality, and the natural charm of Murree, setting a new standard for luxury mountain hospitality.

Best Western Murree planicdesign.com