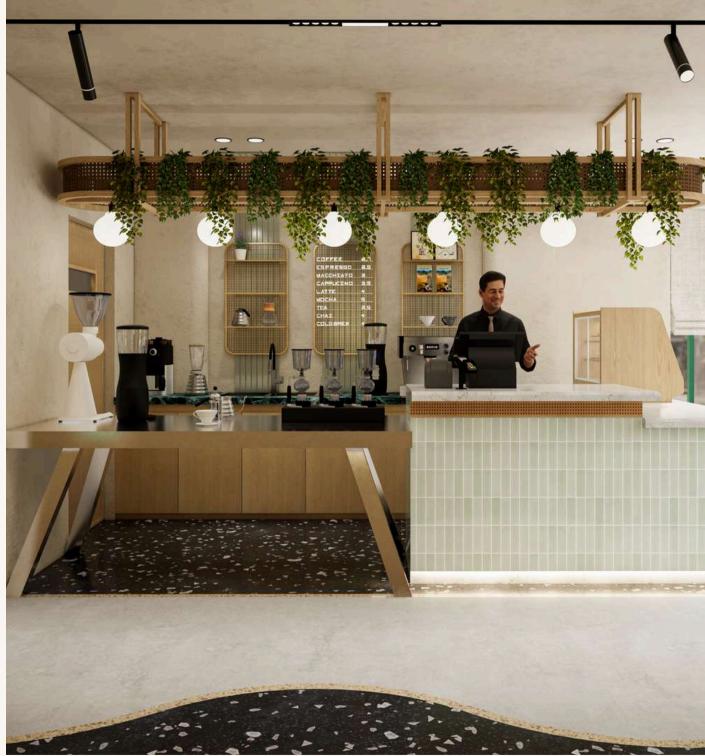

### **Artisan Coffe shop**

Faisalabad, Pakistan

Artisan Coffe shop Islamabad is a Boho-style coffee shop which is all about creating a relaxed, eclectic atmosphere with a mix of vintage, natural, and artistic elements.

#### Interior Design

- Furniture: giving a vintage furniture vibe by using wooden tables, comfy chairs, and cozy couch styled chairs. Low long plank seating with cushions adding more to the boho vibe.
- Colors: Using warm earthy tones with a tint of mint hue giving it a cool breezy boho vibe.
   Adding terracotta, mustard yellow with the amalgamation of wood and layering these with neutral whites and beiges for balance.
- Lighting: Soft, ambient lighting is used with the help of warm-toned Edison bulbs, string lights, and lanterns. Rattan styled chandeliers with a bohemian feel to add a stylish touch.