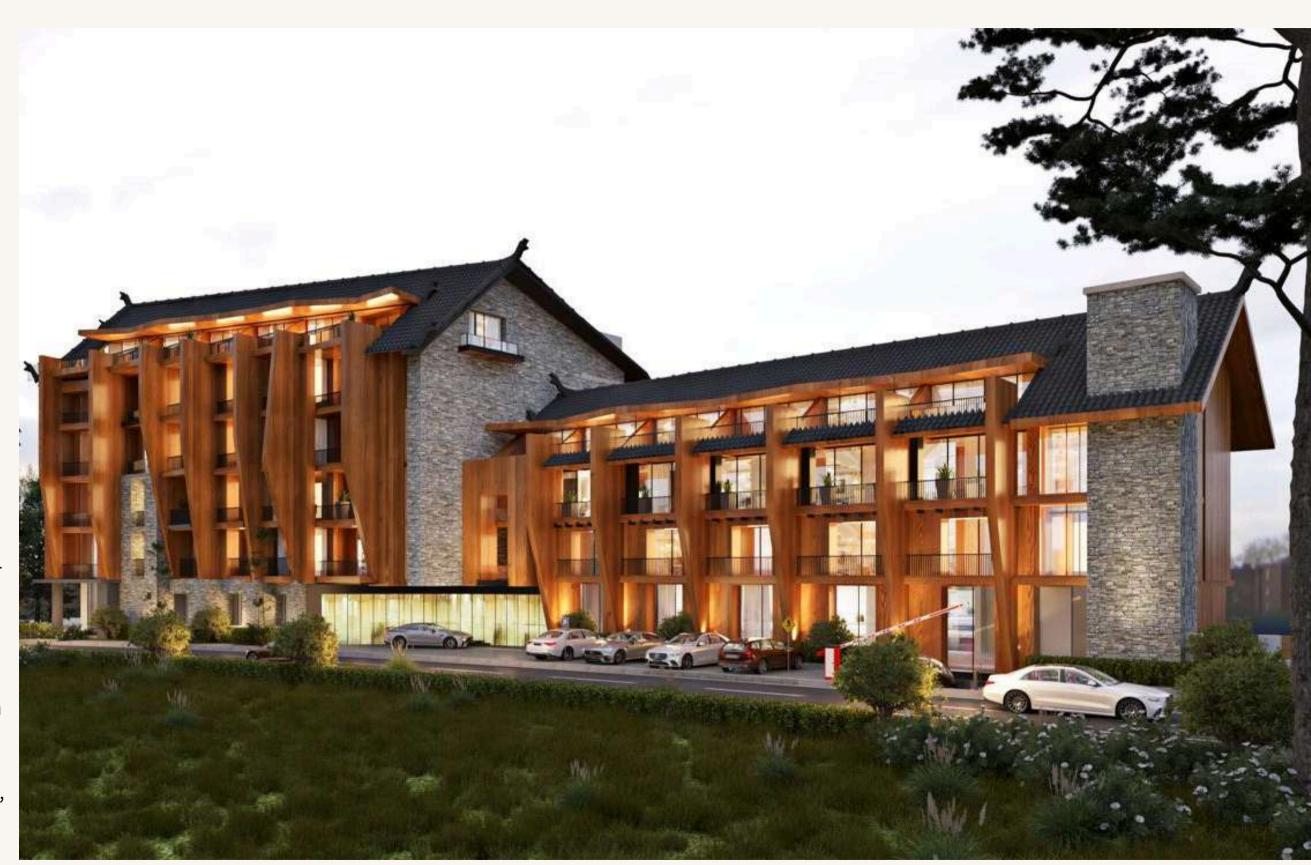

### **Best Western Murree**

Murree, Pakistan

Perched in the serene hills of Murree, the Best Western Hotel is a 150-key luxury destination offering world-class hospitality and breathtaking panoramic views.

Designed to blend seamlessly with its natural surroundings, the hotel features modern architecture with expansive glass façades, open terraces, and nature-inspired interiors.

#### Key Highlights:

- **Rooms:** 150 elegantly designed rooms with stunning mountain vistas.
- **Rooftop Dining:** a wellness center, and state-of-the-art event spaces.
- Sustainable features: Including energyefficient systems and eco-friendly materials.
- **Construction**: Tiered construction ensuring stability and maximizing scenic beauty.

This hotel exemplifies a perfect fusion of comfort, functionality, and the natural charm of Murree, setting a new standard for luxury mountain hospitality.

Best Western Murree planicdesign.com