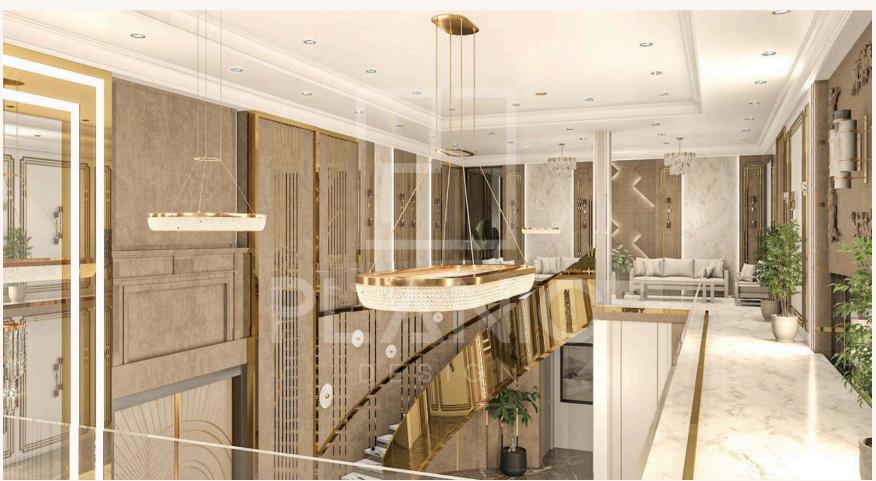

# **Avalon Marquee**Islamabad, Pakistan

planicdesign.com

planicdesign.com

### Key Highlights:

- Grand chandeliers made of crystal or gold, dripping its warm golden glow and serving as focal points in the lobby and bridal room.
- Opulent Architecture with dynamic curving lines that add movement to the space.