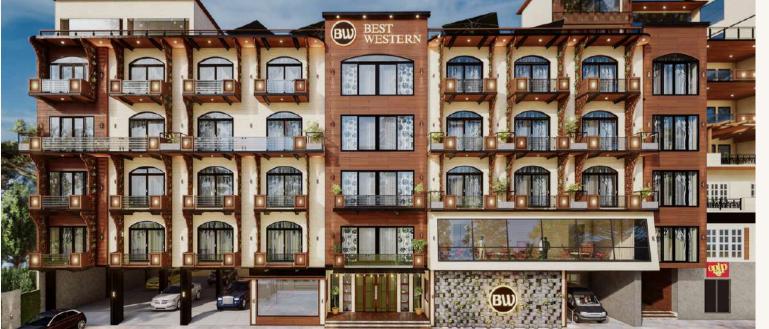

### **Best Western Murree**

Murree, Pakistan

Perched in the serene hills of Murree, the Best Western Hotel is a 150-key luxury destination offering world-class hospitality and breathtaking panoramic views.

Designed to blend seamlessly with its natural surroundings, the hotel features modern architecture with expansive glass façades, open terraces, and nature-inspired interiors.

#### Key Highlights:

- **Rooms:** 150 elegantly designed rooms with stunning mountain vistas.
- **Rooftop Dining:** a wellness center, and state-of-the-art event spaces.
- Sustainable features: Including energyefficient systems and eco-friendly materials.
- **Construction**: Tiered construction ensuring stability and maximizing scenic beauty.

This hotel exemplifies a perfect fusion of comfort, functionality, and the natural charm of Murree, setting a new standard for luxury mountain hospitality.

Best Western Murree planicdesign.com