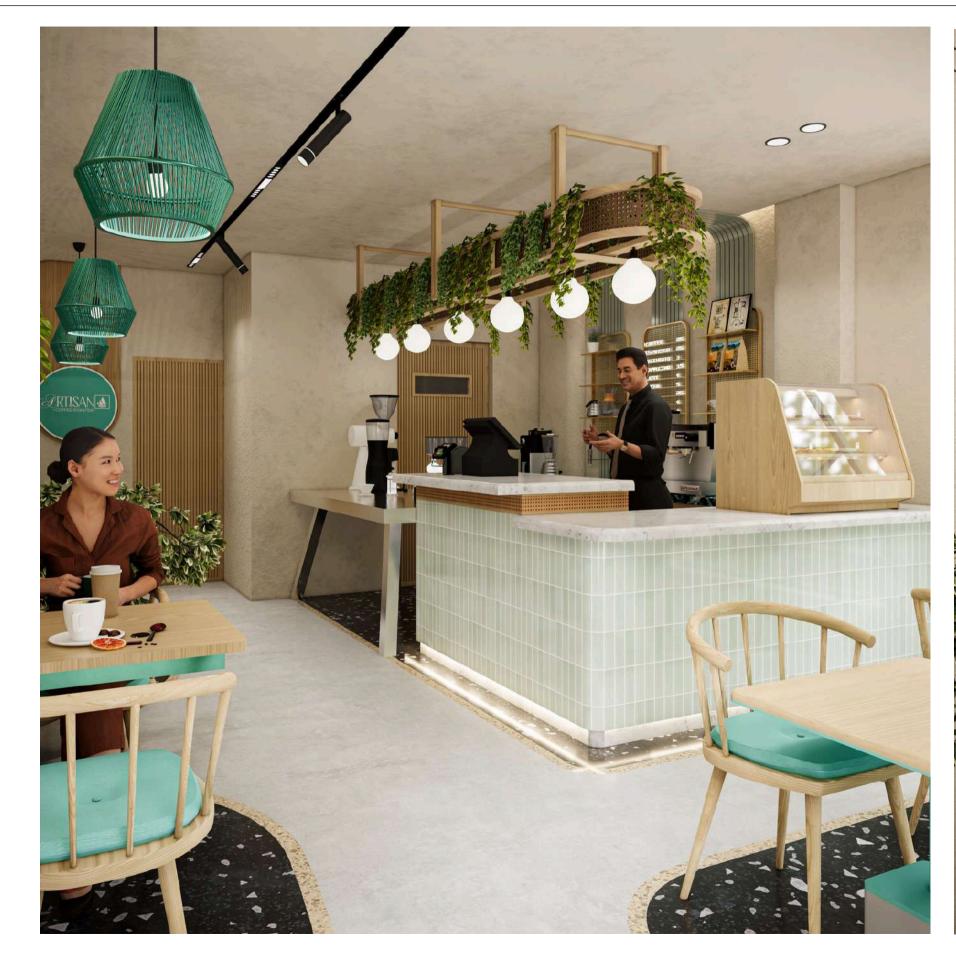

# **Artisan Coffe shop**

Islamabad, Pakistan

A modern themed ideal coffee shop with a unique, cozy, and inviting space matching the vibe of people coming to relax, work, or meet friends. Key Highlights:

- Cozy and Comfortable: Soft lighting, comfortable seating (a mix of chairs, sofas, and benches), and calming colors can make the space inviting.
- Natural Light: Large windows creating an open, airy space. Making people feel more comfortable in environments with natural light.
- Clean and Inviting interior