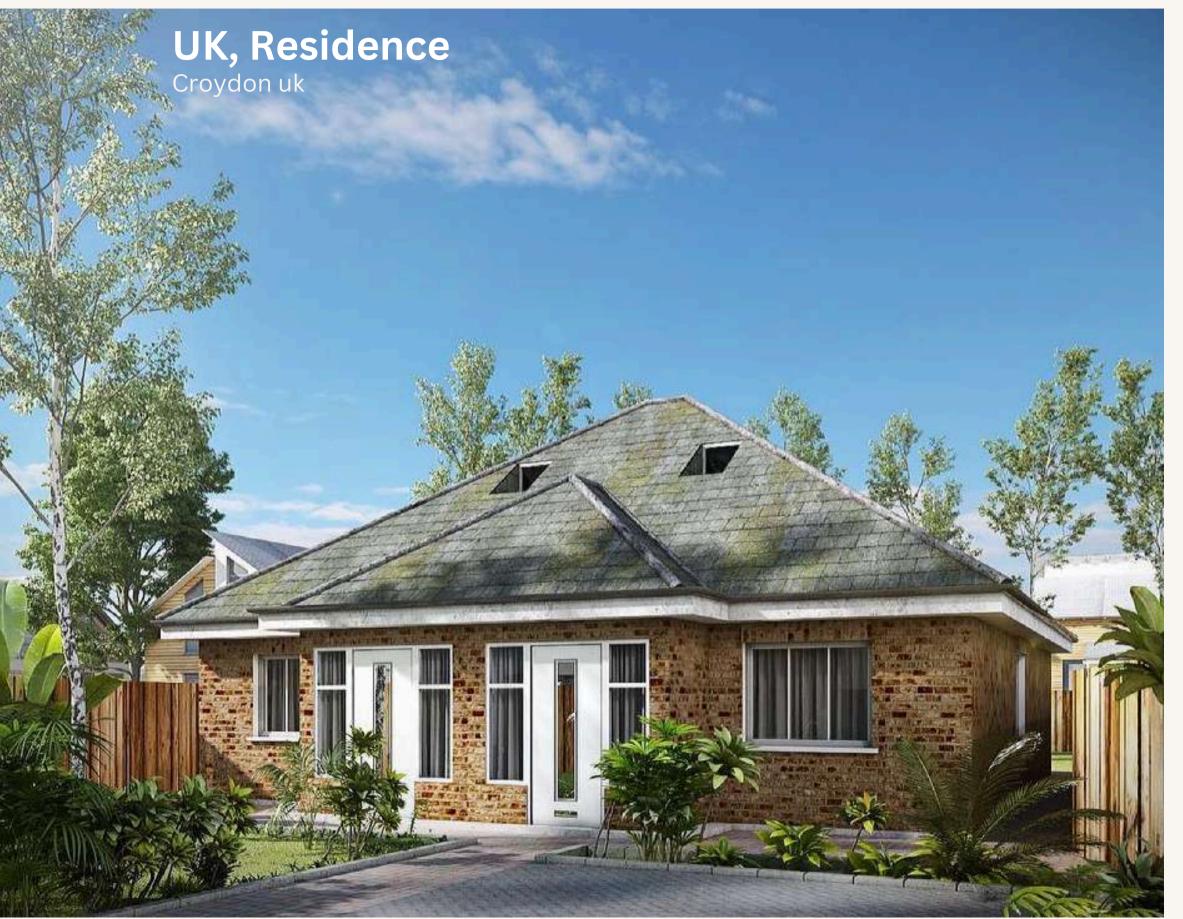

**Ground Floor Plan** 

A magnificent traditional house design with Brick and Blocks. Which is the traditional method of UK homes. This method is strong, durable, and offers good insulation properties.

Designed with Pitched Roof. This type of roof has slops allowing water to runoff. The majority of homes in the UK have pitched roofs.