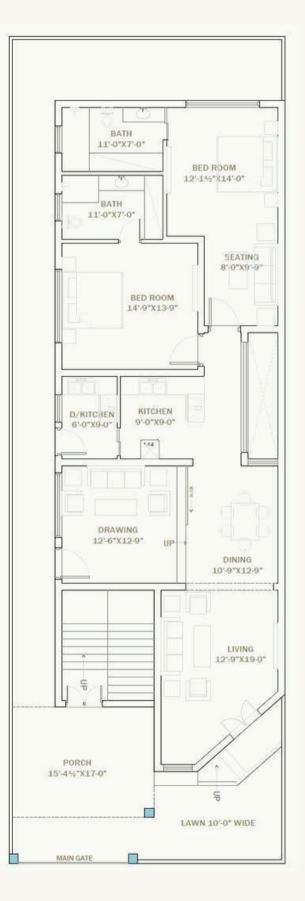

# 3 Marla Residence

Jhelum, Pakistan

This thoughtfully designed 3
Marla modern house is an ideal space for a small family, providing comfort, functionality, and aesthetic appeal.

Created with the needs of parents and their two children in mind, the design maximizes the limited space while maintaining a sense of openness and style

**Basement Plan** 

**Ground Floor Plan** 

First Floor Plan

**FLOOR PLANS** 