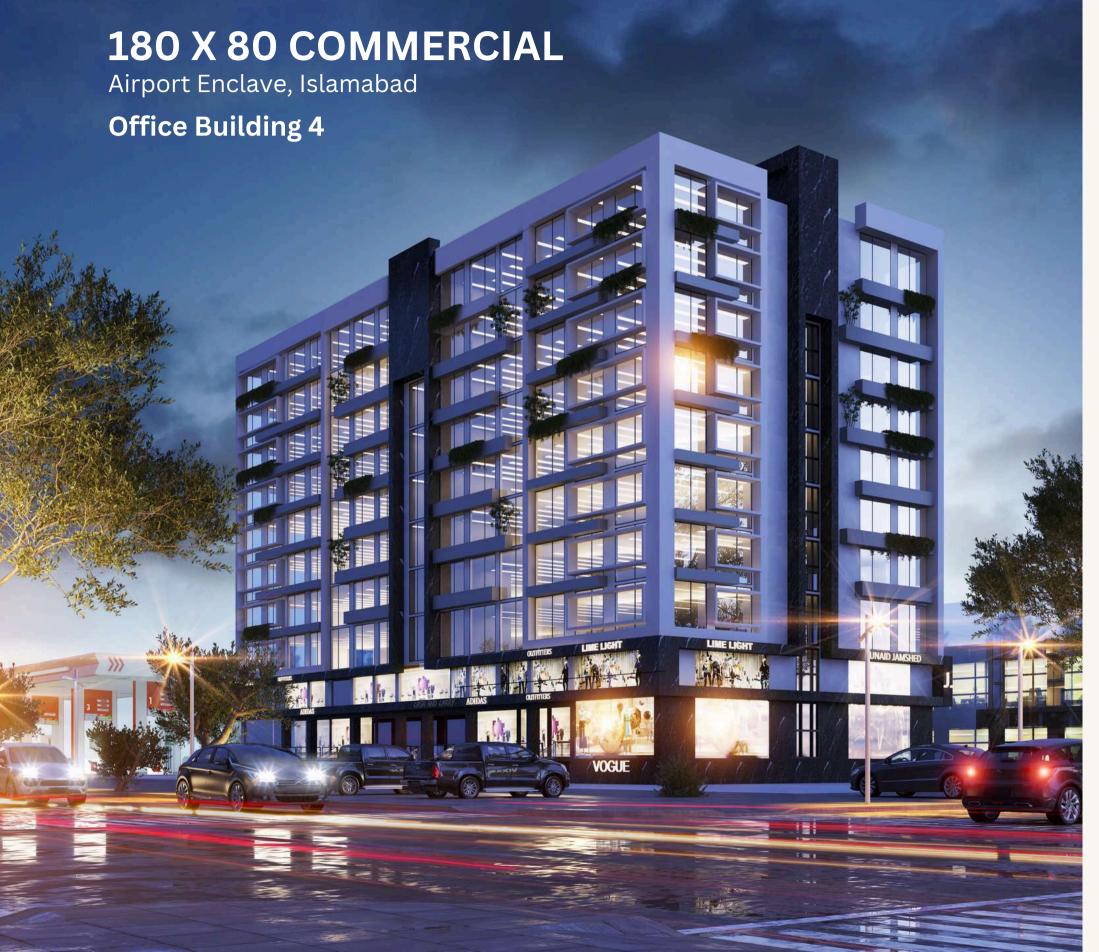

ad

The IT Tower, strategically located in the heart of Gulberg Greens, is a modern facility designed specifically to meet the dynamic needs of the IT sector.

This state-of-the-art building offers customizable

- Spaces for rent
- Tailored to the unique requirements of technology-driven businesses.

Understanding the fast-paced and ever-evolving nature of the IT industry, IT Tower ensures flexibility, functionality, and innovation in its design.

With cutting-edge infrastructure and a customer-centric approach, IT Tower stands as a symbol of progress, enabling IT companies to thrive in an environment purpose-built for their success















# Office Building 2







# Office Building 3



#### **Ground Floor Plan**



**Typical Floor Plan** 

Mixed-Use Building planicdesign.com









### **RABI CENTER**

SHOPPING CENTER

Islamabad, Pakistan

Rabi Center is a mixed-use shopping center building which combines retail, residential, office, and sometimes even hospitality spaces within one structure or development. This design maximizes land use and offers convenience for both residents and visitors.

#### Key Highlights:

- **Retail spaces**: shops, restaurant or entertainment venues serving customers and passersby.
- Residential units: Apartments or condominiums on upper floors providing housing in a convenien urban setting.
- Office spaces: Commercial of or co-working spaces in the middle floors, catering to businesses and professions.
- **Enmmon amenities**: Shared areas

like gyms, parking garages, or communal lounges, often tu mixed-use buildings