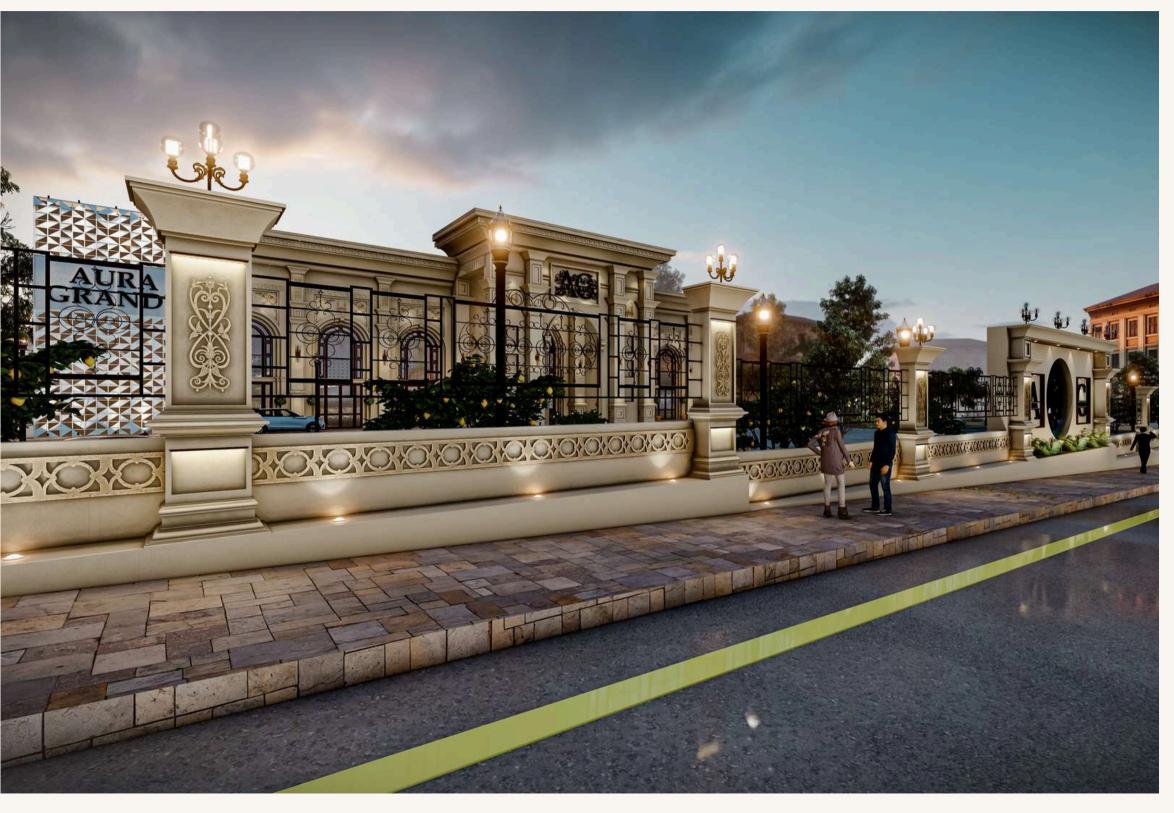

### Key Highlights:

- Grand chandeliers made of crystal or gold, dripping its warm golden glow and serving as focal points in the lobby and bridal room.
- Opulent Architecture with dynamic curving lines that add movement to the space.