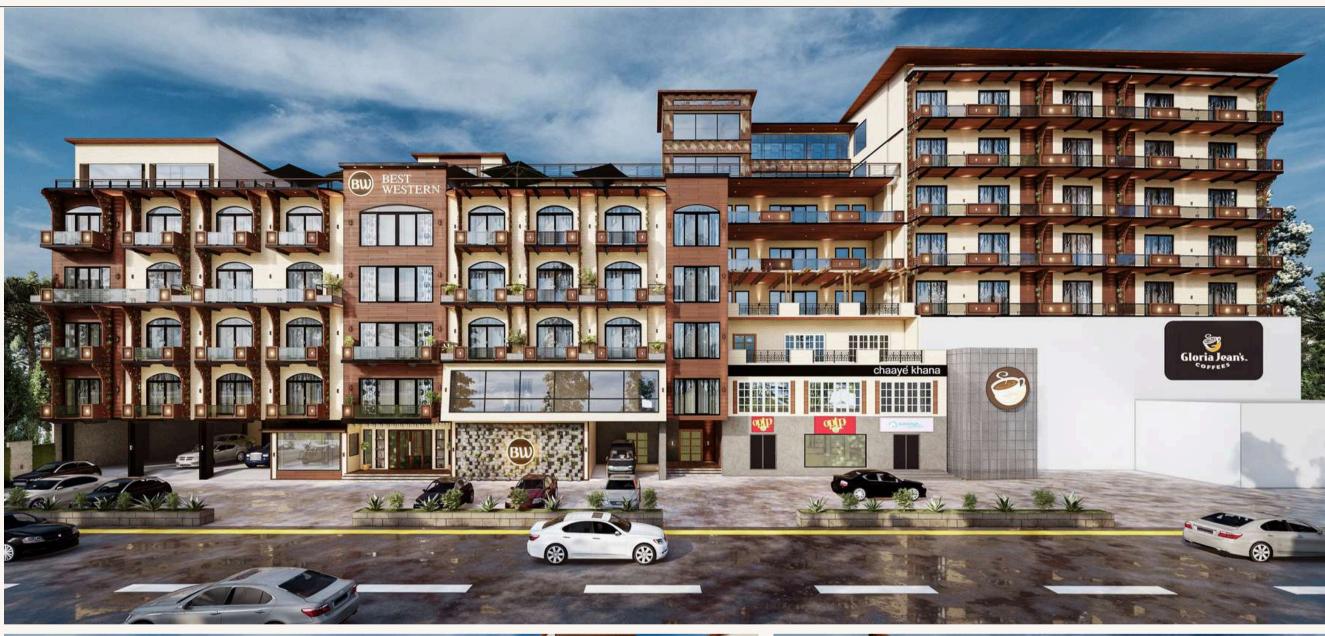

### **Best Western Murree**

Murree, Pakistan

Perched in the serene hills of Murree, the Best Western Hotel is a 150-key luxury destination offering world-class hospitality and breathtaking panoramic views.

Designed to blend seamlessly with its natural surroundings, the hotel features modern architecture with expansive glass façades, open terraces, and nature-inspired interiors.

#### Key Highlights:

- **Rooms:** 150 elegantly designed rooms with stunning mountain vistas.
- **Rooftop Dining:** a wellness center, and state-of-the-art event spaces.
- Sustainable features: Including energyefficient systems and eco-friendly materials.
- **Construction**: Tiered construction ensuring stability and maximizing scenic beauty.

This hotel exemplifies a perfect fusion of comfort, functionality, and the natural charm of Murree, setting a new standard for luxury mountain hospitality.

Best Western Murree planicdesign.com