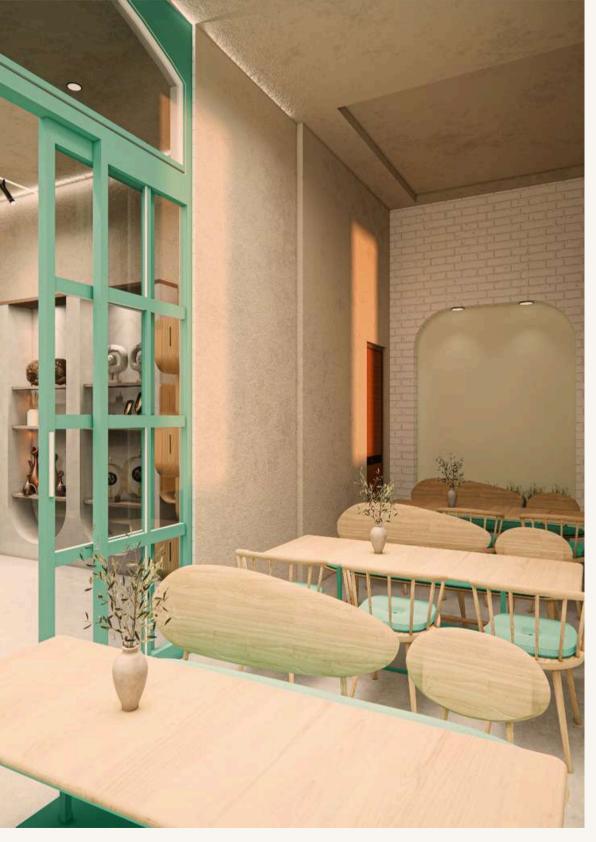

# **Artisan Coffe shop**

Islamabad, Pakistan

A modern themed ideal coffee shop with a unique, cozy, and inviting space matching the vibe of people coming to relax, work, or meet friends. Key Highlights:

- Cozy and Comfortable: Soft lighting, comfortable seating (a mix of chairs, sofas, and benches), and calming colors can make the space inviting.
- Natural Light: Large windows creating an open, airy space. Making people feel more comfortable in environments with natural light.
- Clean and Inviting interior