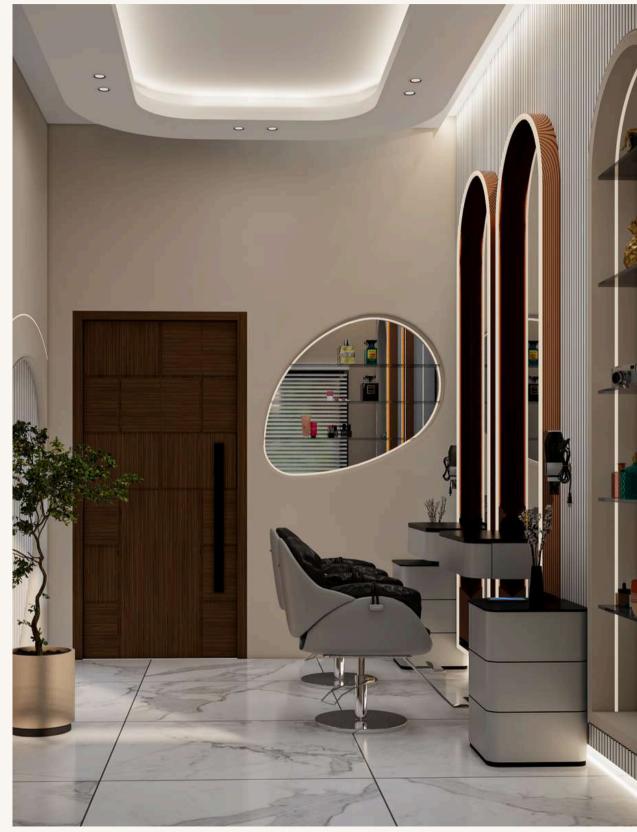

# Hall 1

# Hall 2

### Key Highlights:

- Grand chandeliers made of crystal or gold, dripping its warm golden glow and serving as focal points in the lobby and bridal room.
- Opulent Architecture with dynamic curving lines that add movement to the space.