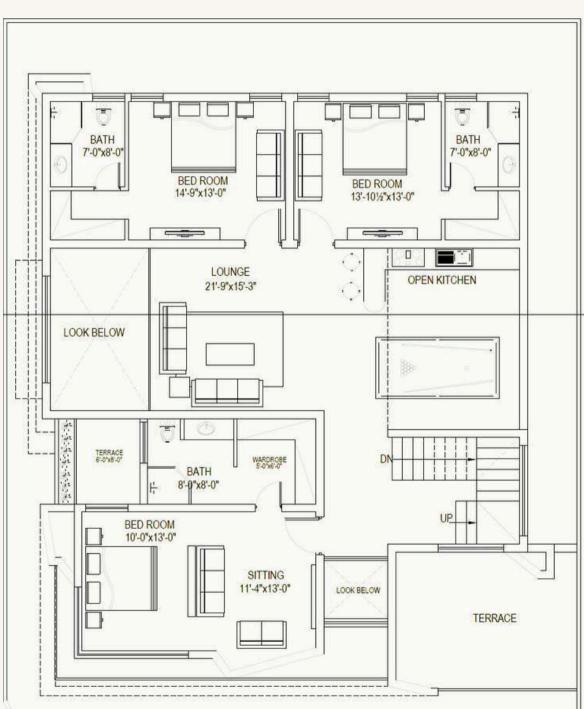

# Minimalist, Clean Design

The interior of this clinic is modern and aesthetics are done and designed in a way to create a welcoming, comfortable, and calming environment, with a focus on both functionality and aesthetic appeal.

# Key Highlights:

- Open, Spacious Layout
- Contemporary Furniture
- Ergonomic and Comfortable Seating
- Comfortable and Stylish Waiting Areas
- LED and Ambient Lighting



planicdesign.com



















# **Irfan Shah Residence:**

Bahria Town, Islamabad

# **Modern Urban Residence**

Created a modern urban residence for our client, a dynamic couple seeking a sleek and functional home in the heart of the city.

The design should prioritize

- Efficiency,
- Aesthetic appeal,
- Seamless integration of technology while providing comfort and privacy.

















**Ground Floor Plan** 

First Floor Plan













# 3 Marla Residence

Jhelum, Pakistan

This thoughtfully designed 3
Marla modern house is an ideal space for a small family, providing comfort, functionality, and aesthetic appeal.

Created with the needs of parents and their two children in mind, the design maximizes the limited space while maintaining a sense of openness and style









**Basement Plan** 



**Ground Floor Plan** 



First Floor Plan

**FLOOR PLANS** 





# 30 x 90 Residence

Rawalpindi, Pakistan

A thoughtfully designed residence spanning 30x90 feet, crafted to accommodate two independent families.

This home emphasizes sustainability by incorporating locally sourced, eco-friendly materials, blending modern functionality with environmental consciousness.