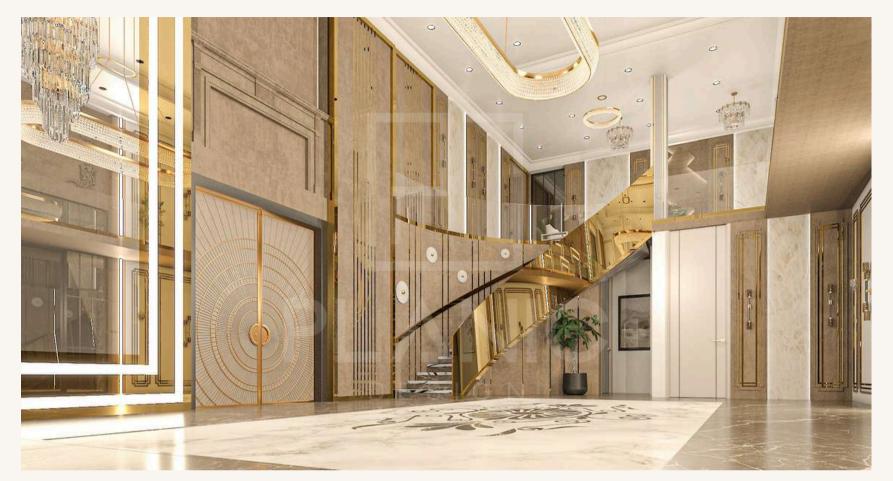

# **Avalon Marquee**Islamabad, Pakistan

planicdesign.com

planicdesign.com

### Key Highlights:

- Grand chandeliers made of crystal or gold, dripping its warm golden glow and serving as focal points in the lobby and bridal room.
- Opulent Architecture with dynamic curving lines that add movement to the space.