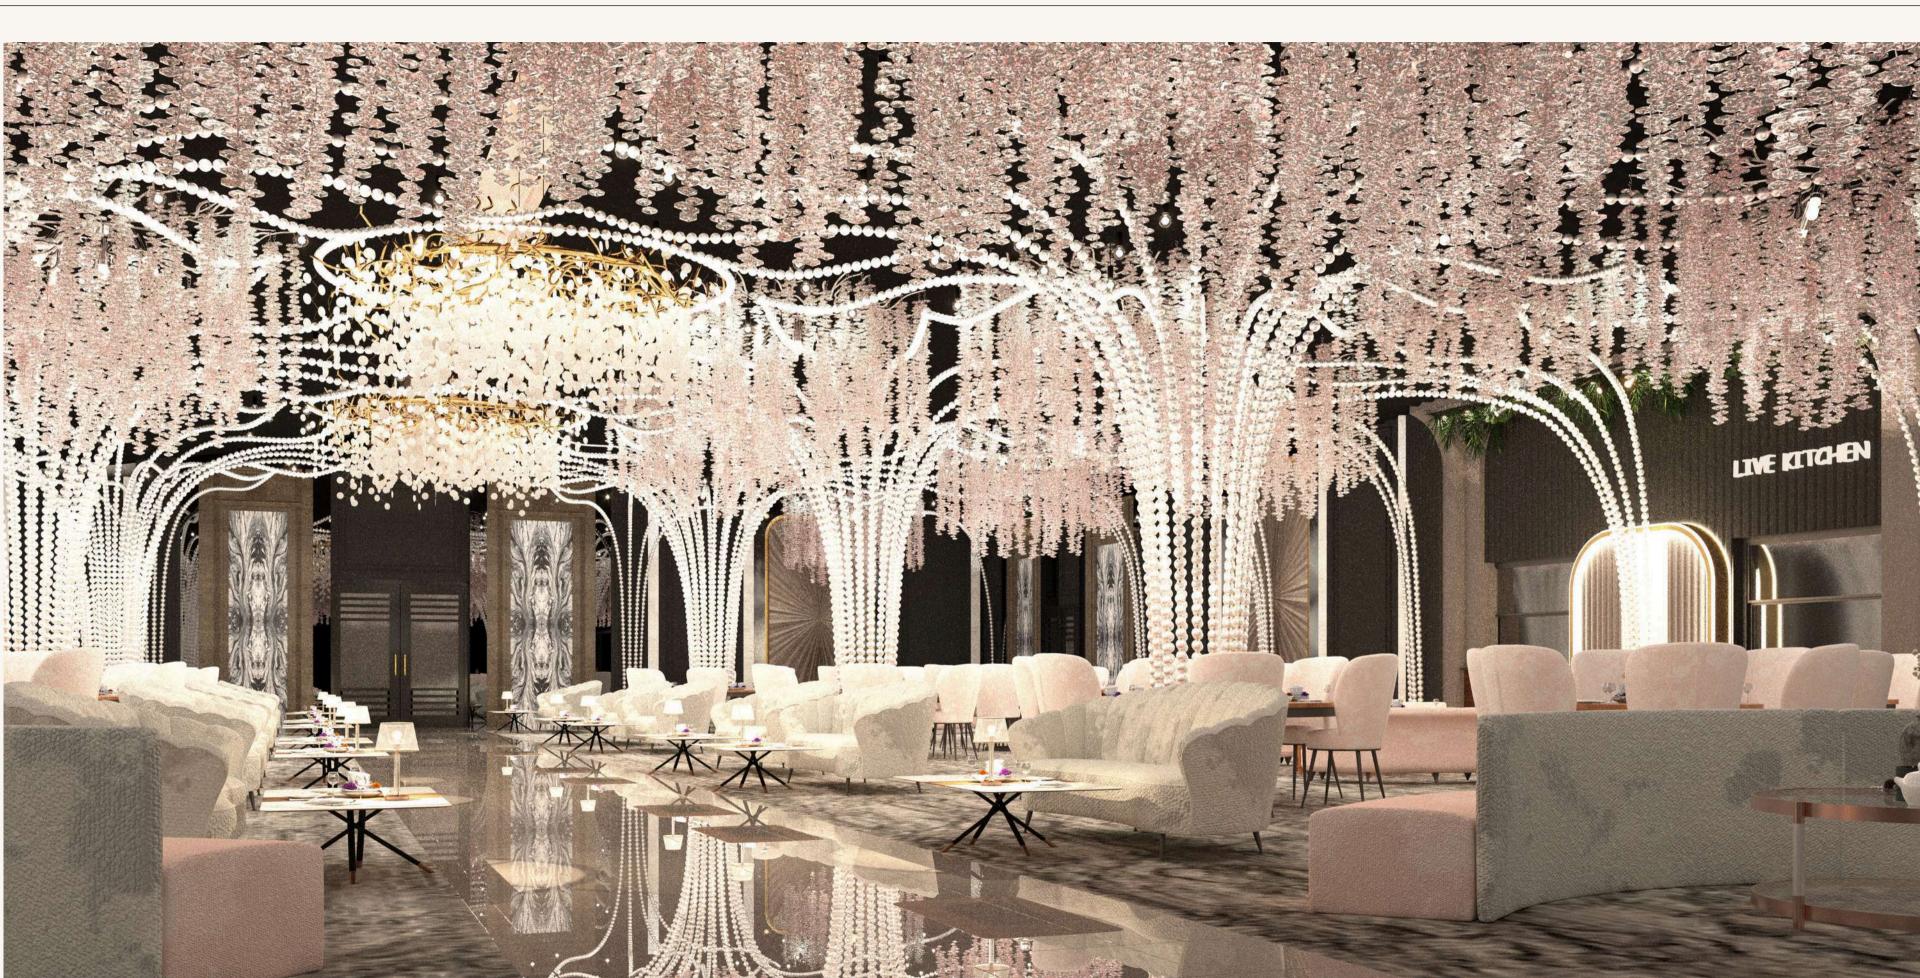

# Hall 1

# Hall 2

### Key Highlights:

- Grand chandeliers made of crystal or gold, dripping its warm golden glow and serving as focal points in the lobby and bridal room.
- Opulent Architecture with dynamic curving lines that add movement to the space.