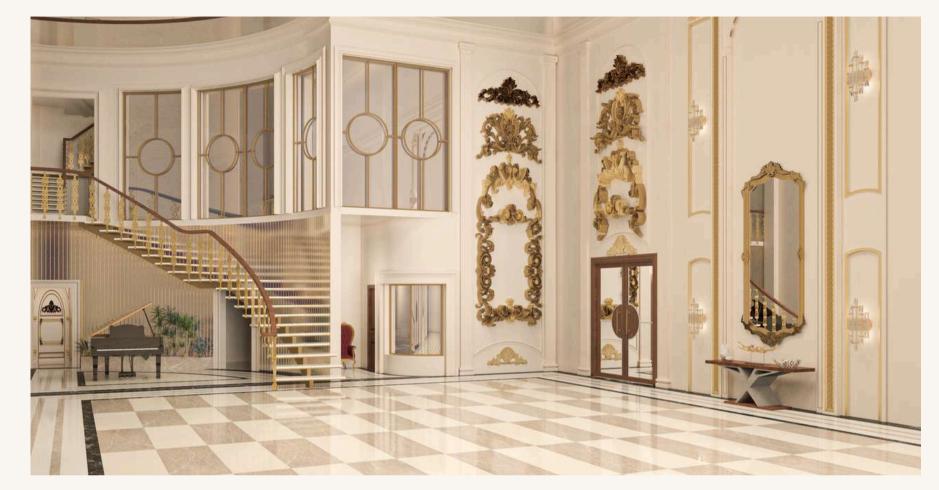

# **Avalon Marquee**Islamabad, Pakistan

planicdesign.com

planicdesign.com

# Hall 1

### Key Highlights:

- Grand chandeliers made of crystal or gold, dripping its warm golden glow and serving as focal points in the lobby and bridal room.
- Opulent Architecture with dynamic curving lines that add movement to the space.