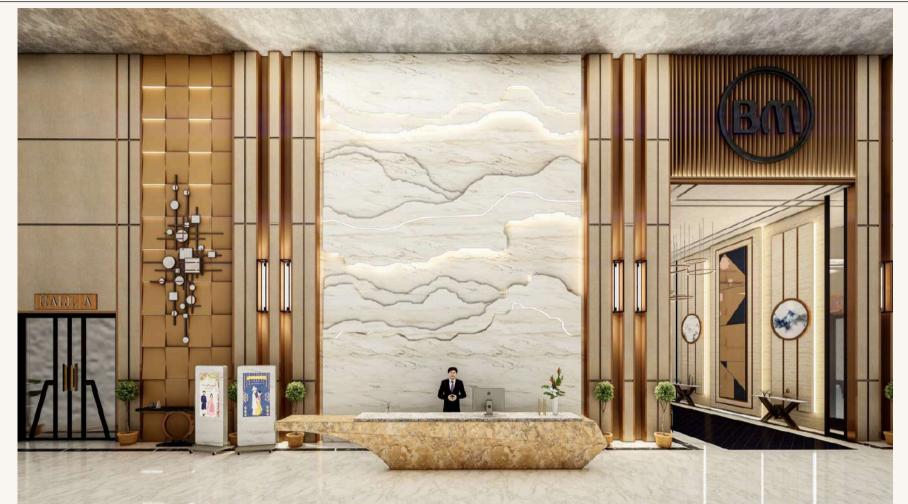

# **Hotel Melody G-6**

Islamabad, Pakistan

Melody G6 is a Modern hotel architecture blending minimalist design with cutting-edge technology.

It focuses on clean lines, open spaces, and functionality while incorporating innovative materials and energy-efficient features. Key characteristics include:

#### Key Highlights:

- **Minimalism:** Simple, uncluttered forms, neutral color palettes, and open floor plans. Less ornamentation with a focus on the quality of materials and design details.
- Glass and Transparency: Large windows and glass facades to maximize natural light and offer stunning views. This design creates a sense of openness and connection with the surrounding environment.
- **Public Spaces:** Open, communal areas like lounges, rooftop bars, and multifunctional spaces are designed for relaxation or social interaction.