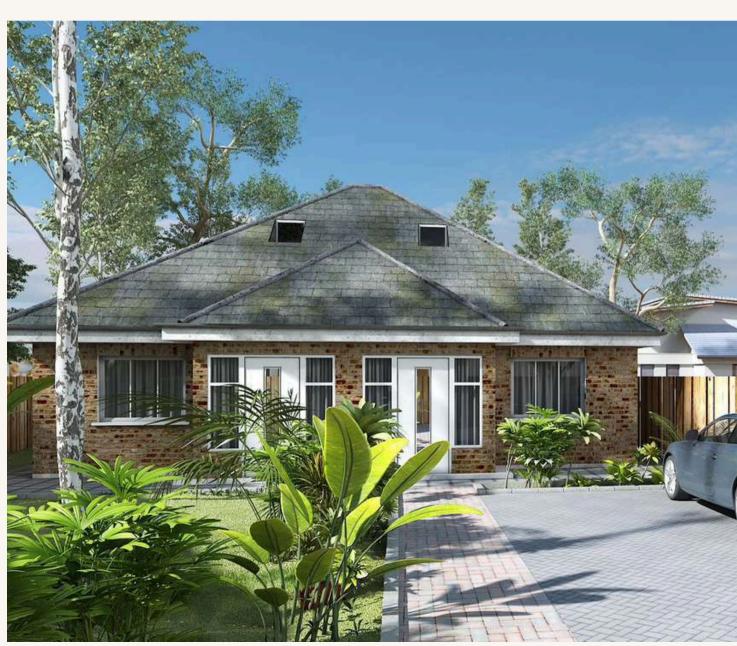

**Ground Floor Plan** 

A magnificent traditional house design with Brick and Blocks. Which is the traditional method of UK homes. This method is strong, durable, and offers good insulation properties.

Designed with Pitched Roof. This type of roof has slops allowing water to runoff. The majority of homes in the UK have pitched roofs.