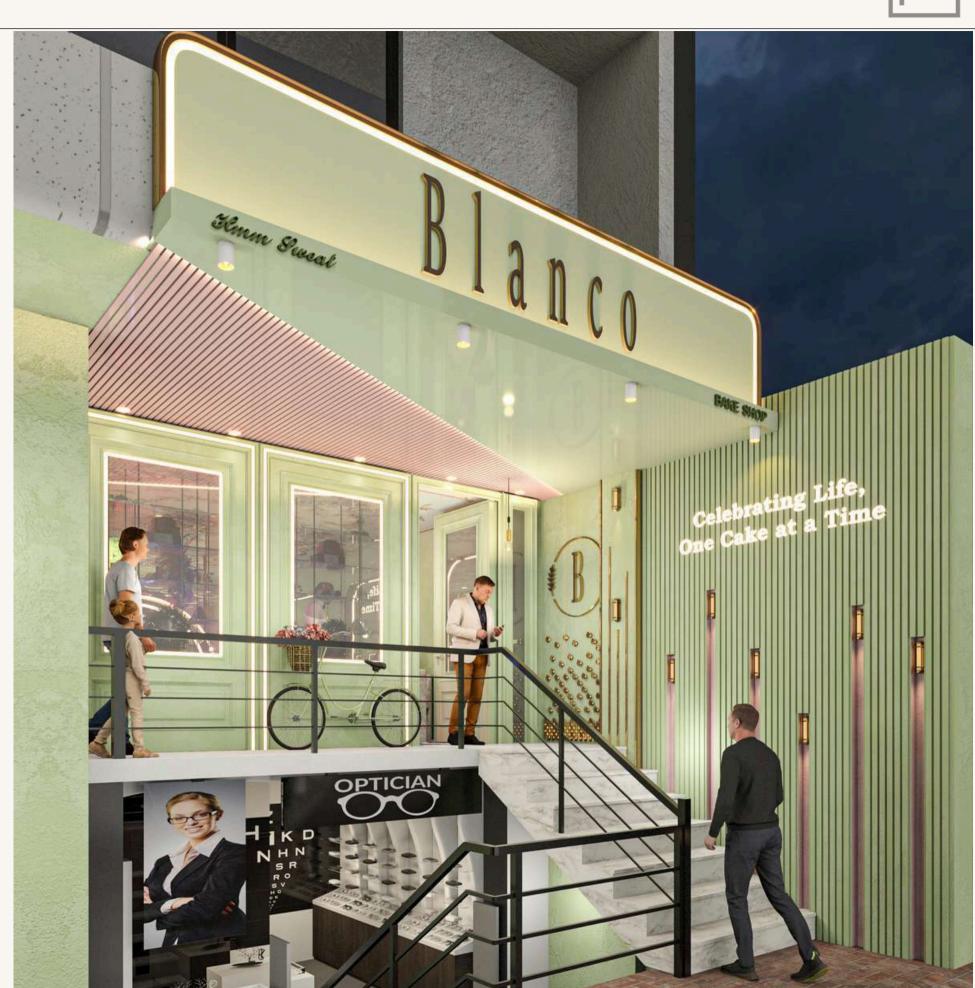

# **Blanco Bakery Cafe**

Islamabad, Pakistan

Blanch cafe bakery is a **floral sled interior** for a café a whimsical design concept! Designing the interior with floral elements combined with a cozy and rustic feel, inspired by the idea of sleds or wintertime charm. It is indeed a unique blend of natural, organic aesthetics with a sense of seasonal coziness.

#### Key Highlights:

- Floral Wall and Roof Murals: Choosing soft, pastel floral designs for a roof mural and wallpaper
- Fresh or Dried Flowers: Incorporating real flowers or dried arrangements bringing a vibrant atmosphere of freshness and nature.
- **Floral Fabrics**: Upholstery with floral patterns on cushions, chairs bringing a touch of softness. Clothes with subtle floral prints for more refined touch.
- Warm, Cozy Lighting: Sled-inspired lighting fixtures featuring soft, warm bulbs in lantern-style holders, evoking the feeling of winter evenings. Hanging Edison bulbs in large, rustic frames.
- **Soft Floral Tones**: Light pinks, lavender, cream, sage green, and soft yellows for a gentle, welcoming feel.

The overall atmosphere of this cafe is welcoming and cozy, perfect for sipping coffee on a cold day. The mix of florals and sled-inspired accents creates a dreamy, winter-chic vibe that would draw people in for both the aesthetics and the comfort of the space.