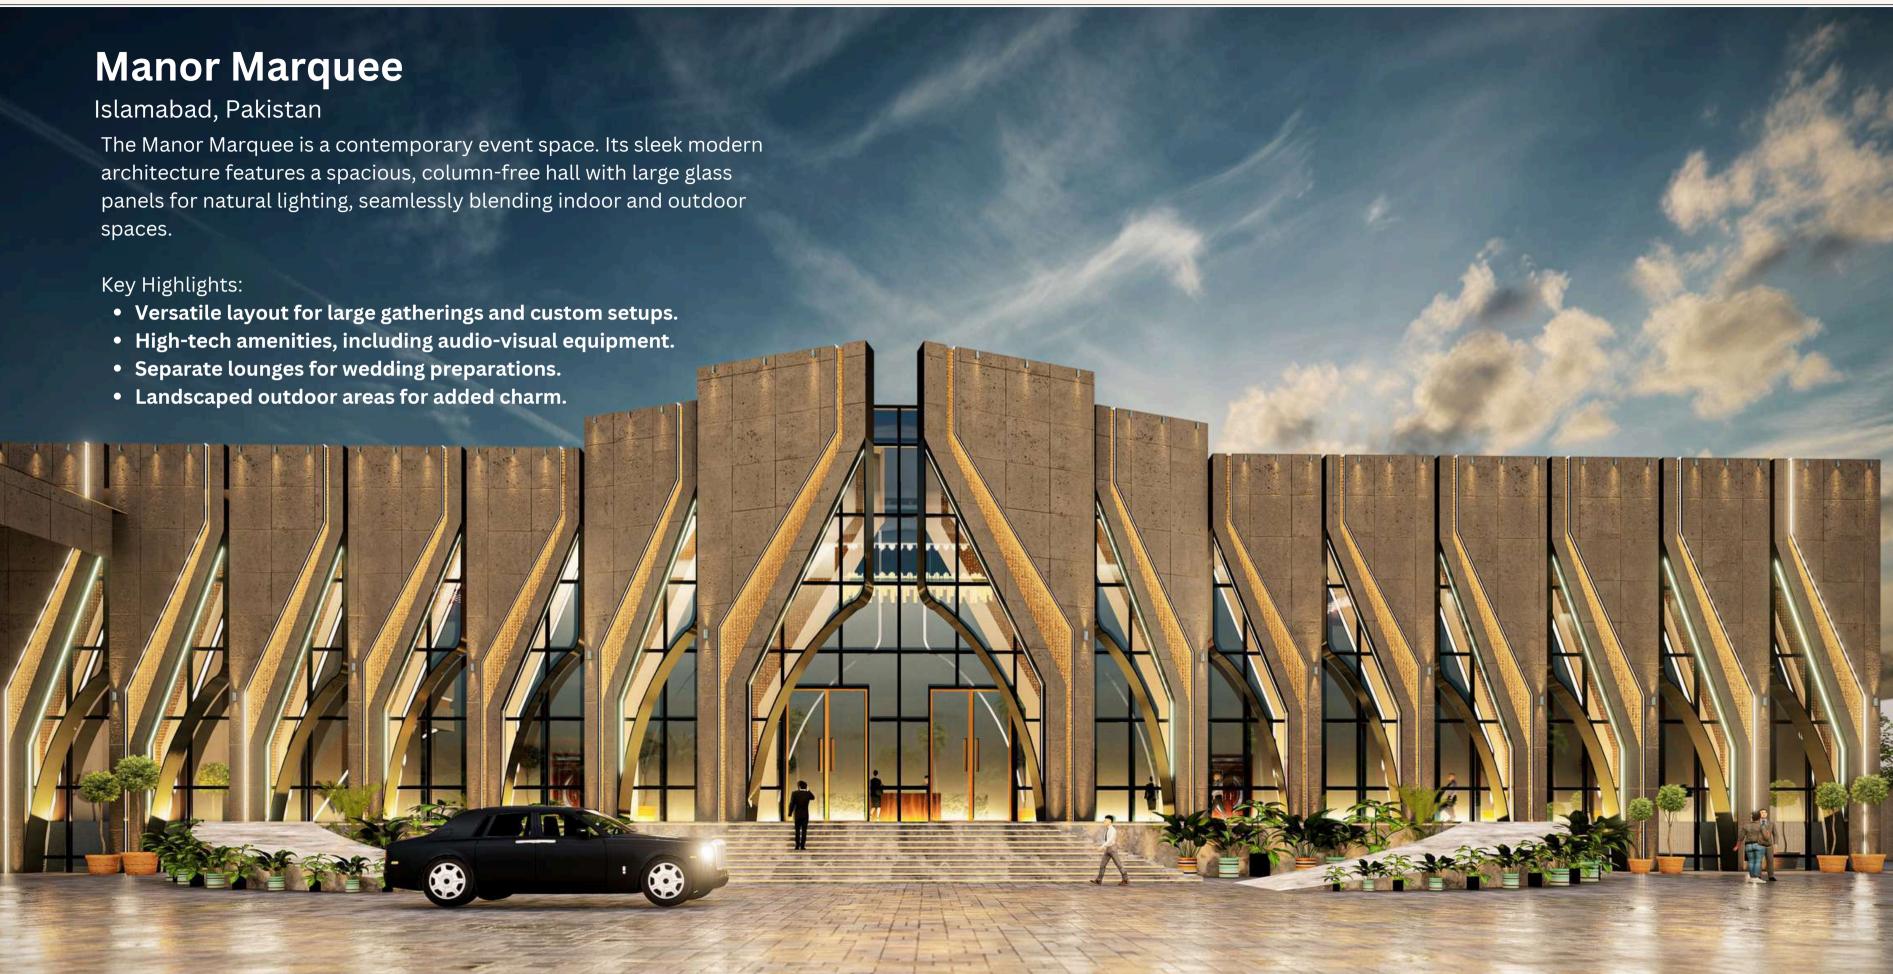

MARQUEES AND EVENT HALLS
MIXED-USE BUILDINGS
SHOW-ROOMS





planicdesign.com



































# **Avalon Marquee**Islamabad, Pakistan







planicdesign.com

































































planicdesign.com



# Hall 1





# Hall 2





















### Key Highlights:

- Grand chandeliers made of crystal or gold, dripping its warm golden glow and serving as focal points in the lobby and bridal room.
- Opulent Architecture with dynamic curving lines that add movement to the space.





































Mixed-Use Building planicdesign.com





This modern apartment complex offers luxury living with a blend of comfort and convenience.

Residents are welcomed by an

- elegant lobby
- A state-of-the-art fitness center,
- a relaxing swimming pool,
- and a rooftop terrace with city skyline views.

The co-working spac