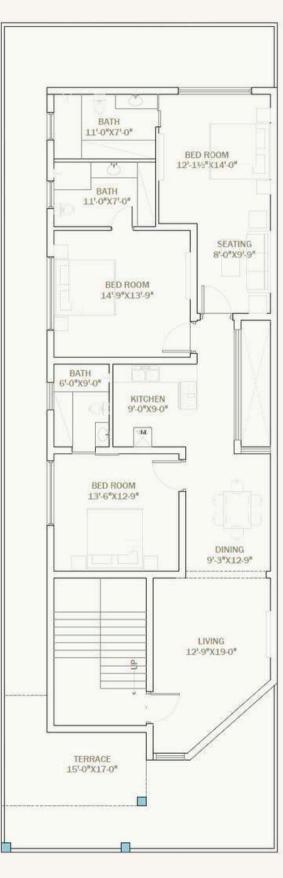

# 3 Marla Residence

Jhelum, Pakistan

This thoughtfully designed 3
Marla modern house is an ideal space for a small family, providing comfort, functionality, and aesthetic appeal.

Created with the needs of parents and their two children in mind, the design maximizes the limited space while maintaining a sense of openness and style

**Basement Plan** 

**Ground Floor Plan** 

First Floor Plan

**FLOOR PLANS** 