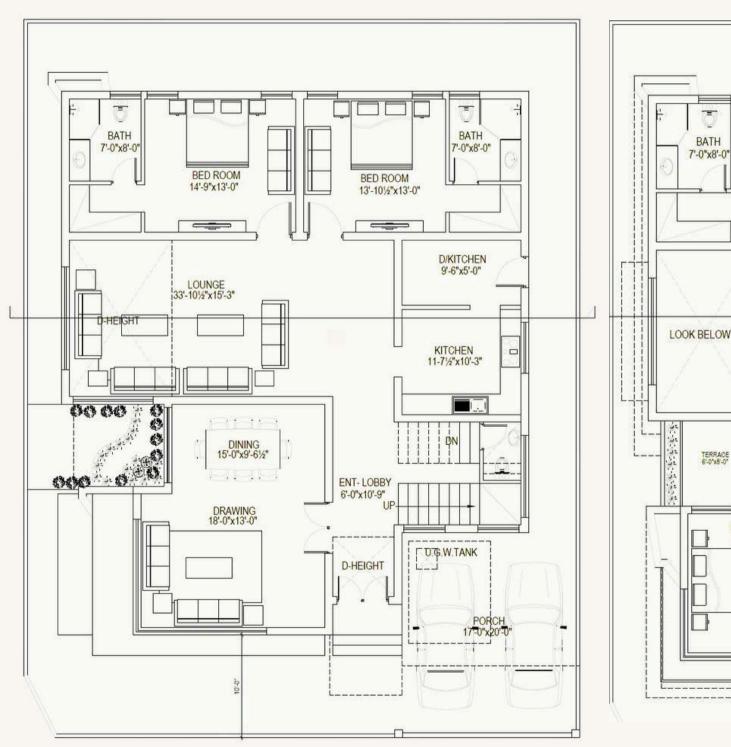

# Minimalist, Clean Design

The interior of this clinic is modern and aesthetics are done and designed in a way to create a welcoming, comfortable, and calming environment, with a focus on both functionality and aesthetic appeal.

# Key Highlights:

- Open, Spacious Layout
- Contemporary Furniture
- Ergonomic and Comfortable Seating
- Comfortable and Stylish Waiting Areas
- LED and Ambient Lighting



planicdesign.com



















# **Irfan Shah Residence:**

Bahria Town, Islamabad

# **Modern Urban Residence**

Created a modern urban residence for our client, a dynamic couple seeking a sleek and functional home in the heart of the city.

The design should prioritize

- Efficiency,
- Aesthetic appeal,
- Seamless integration of technology while providing comfort and privacy.

















**Ground Floor Plan** 

First Floor Plan













# 3 Marla Residence

Jhelum, Pakistan

This thoughtfully designed 3
Marla modern house is an ideal space for a small family, providing comfort, functionality, and aesthetic appeal.

Created with the needs of parents and their two children in mind, the design maximizes the limited space while maintaining a sense of openness and style









**Basement Plan** 



**Ground Floor Plan** 



First Floor Plan

**FLOOR PLANS** 





# 30 x 90 Residence

Rawalpindi, Pakistan

A thoughtfully designed residence spanning 30x90 feet, crafted to accommodate two independent families.

This home emphasizes sustainability by incorporating locally sourced, eco-friendly materials, blending modern functionality with environmental consciousness