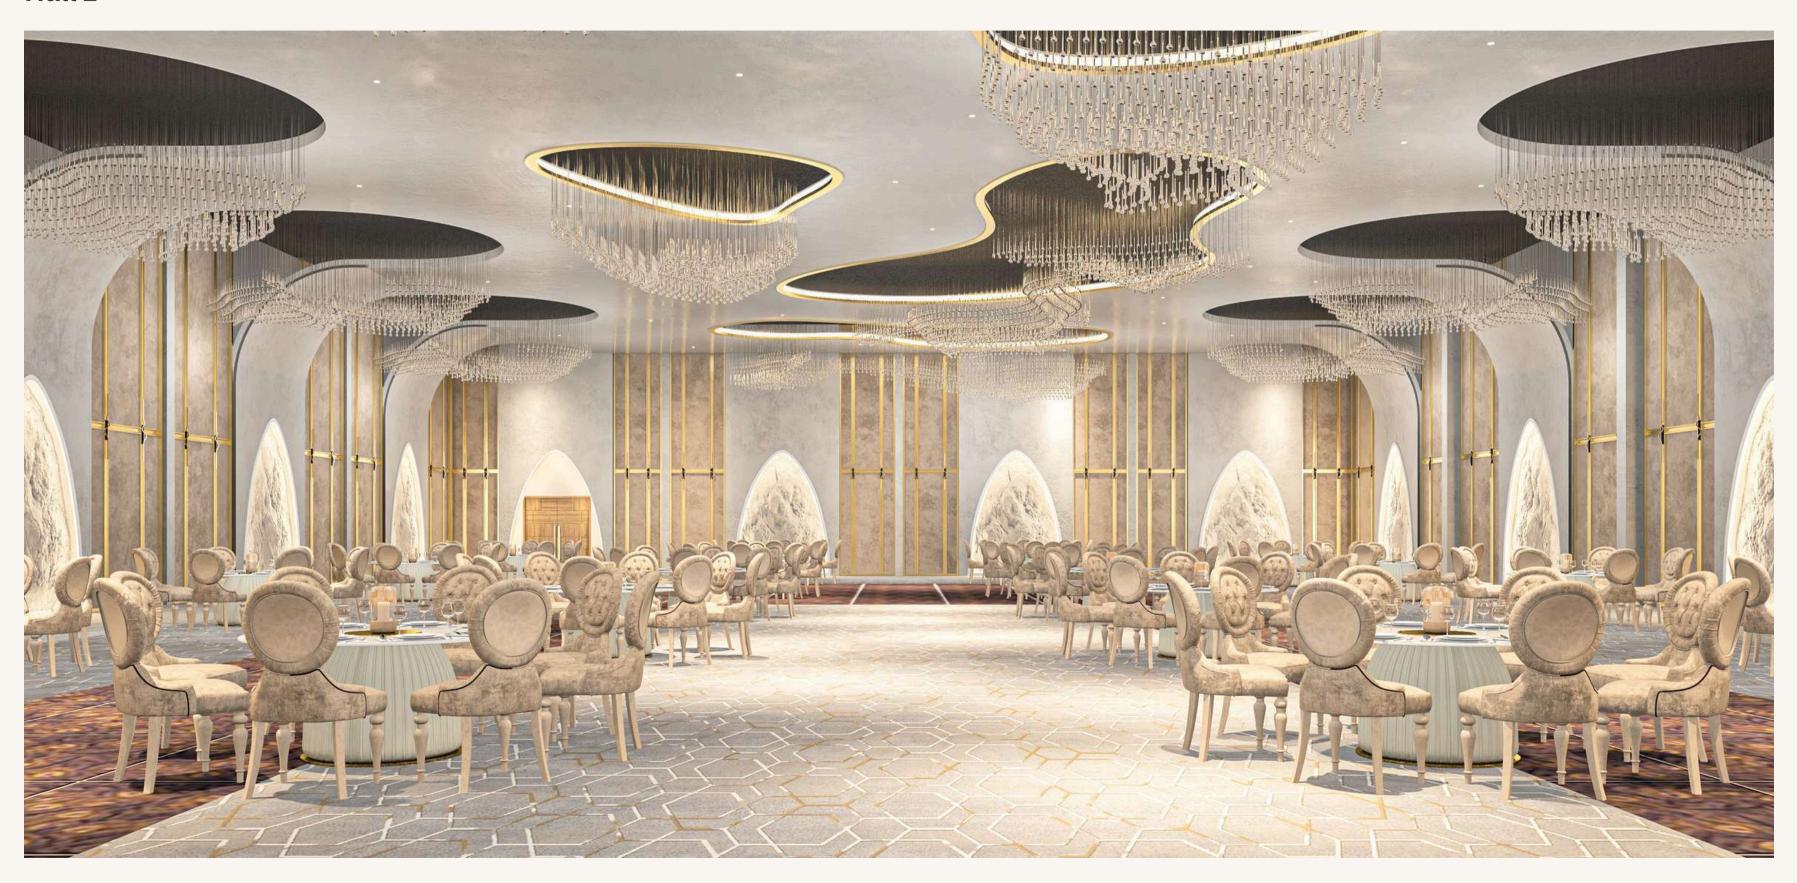

# Hall 2

### Key Highlights:

- Grand chandeliers made of crystal or gold, dripping its warm golden glow and serving as focal points in the lobby and bridal room.
- Opulent Architecture with dynamic curving lines that add movement to the space.