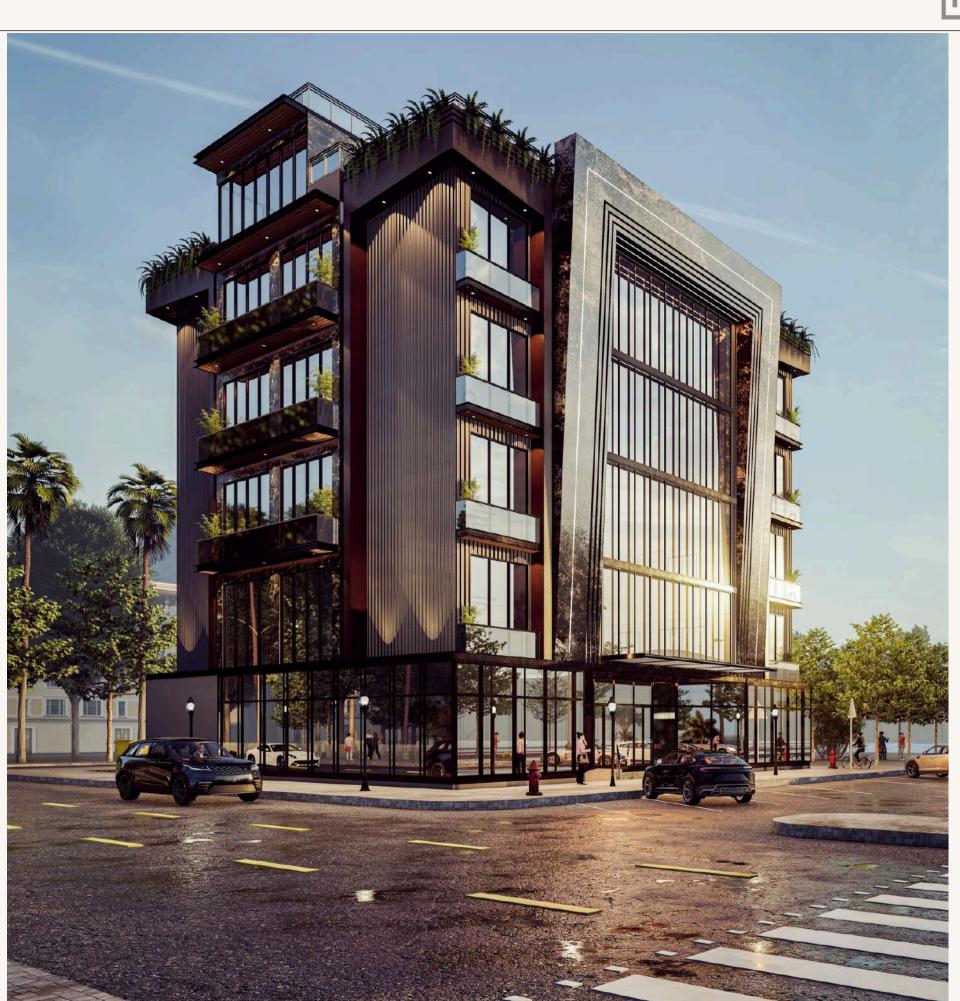

### **RABI CENTER**

SHOPPING CENTER

Islamabad, Pakistan

Rabi Center is a mixed-use shopping center building which combines retail, residential, office, and sometimes even hospitality spaces within one structure or development. This design maximizes land use and offers convenience for both residents and visitors.

#### Key Highlights:

- **Retail spaces**: shops, restaurant or entertainment venues serving customers and passersby.
- Residential units: Apartments or condominiums on upper floors providing housing in a convenien urban setting.
- Office spaces: Commercial of or co-working spaces in the middle floors, catering to businesses and professions.
- **Enmmon amenities**: Shared areas

like gyms, parking garages, or communal lounges, often tu mixed-use buildings

Korang Square is a mixed-use building that residential, commercial, and recreational spaces.

This buildings is designed to integrate different uses within the same development to create a more dynamic and convenient environment.