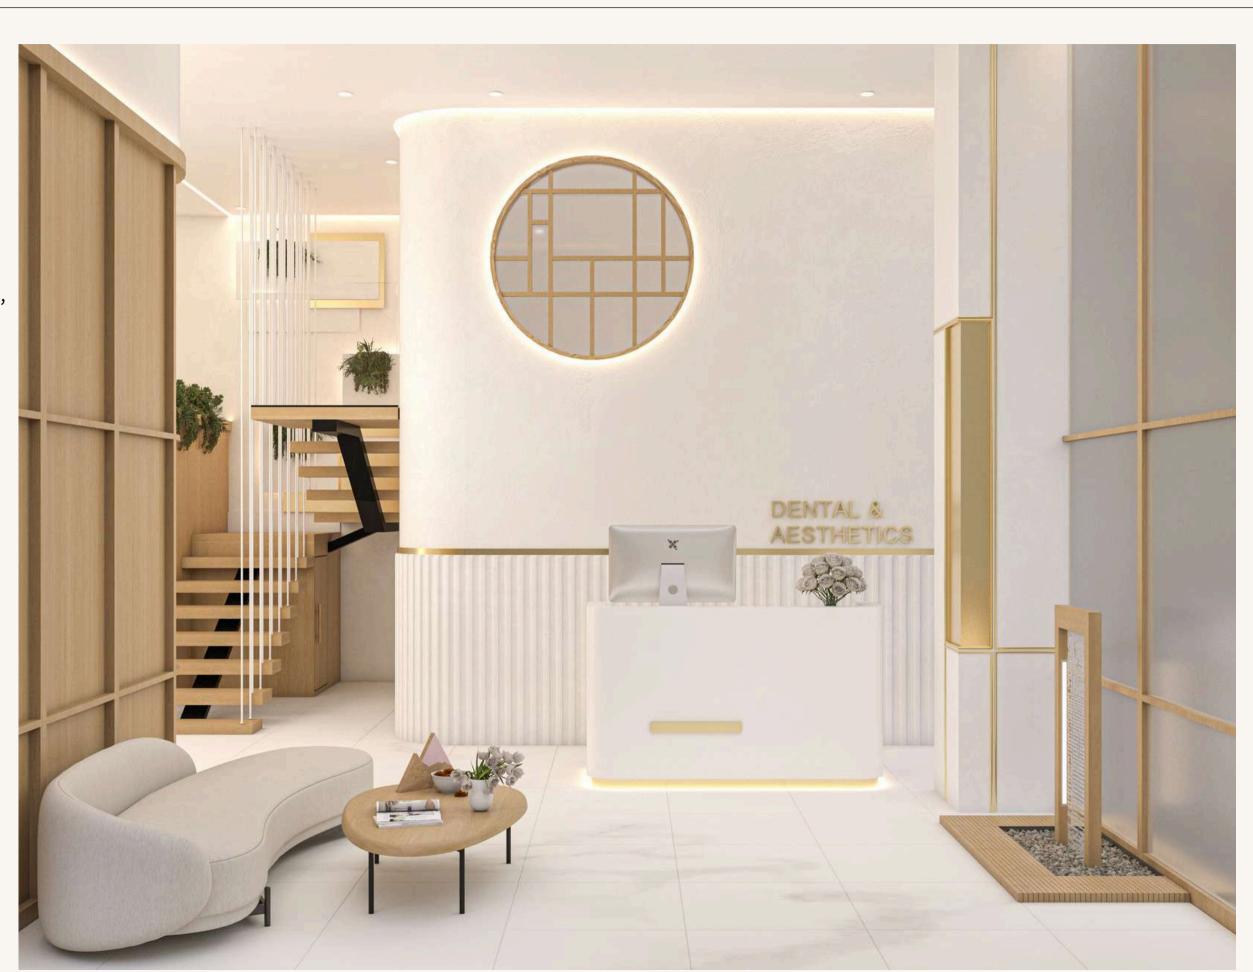

# **Dental & Aesthetics**

Islamabad, Pakistan

# Minimalist, Clean Design

The interior of this clinic is modern and aesthetics are done and designed in a way to create a welcoming, comfortable, and calming environment, with a focus on both functionality and aesthetic appeal.

# Key Highlights:

- Open, Spacious Layout
- Contemporary Furniture
- Ergonomic and Comfortable Seating
- Comfortable and Stylish Waiting Areas
- LED and Ambient Lighting

planicdesign.com