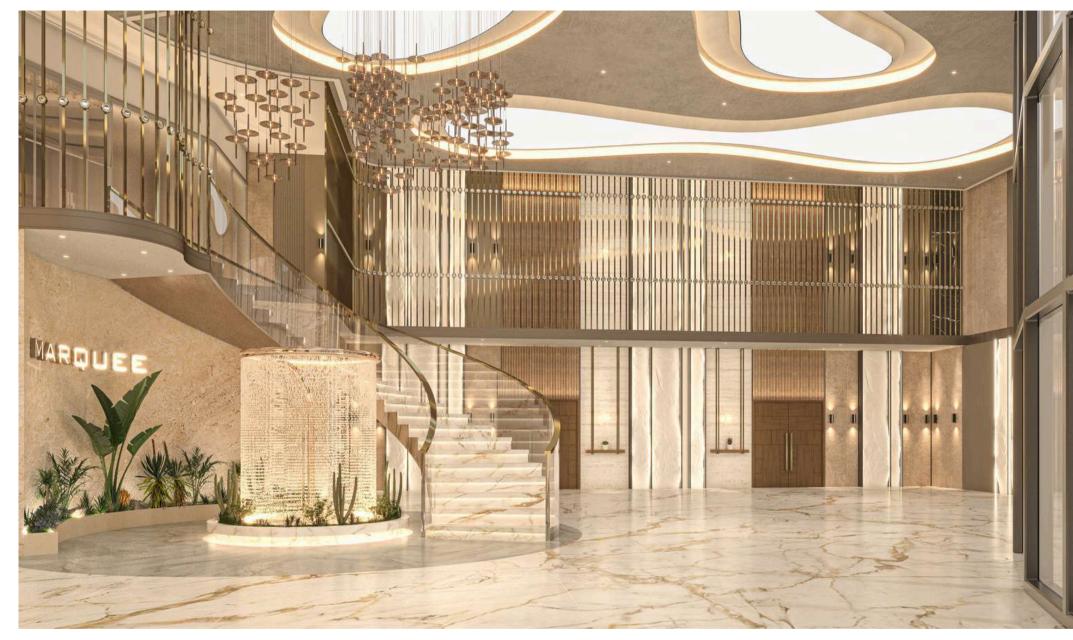

# **Avalon Marquee**Islamabad, Pakistan

planicdesign.com

planicdesign.com

### Key Highlights:

- Grand chandeliers made of crystal or gold, dripping its warm golden glow and serving as focal points in the lobby and bridal room.
- Opulent Architecture with dynamic curving lines that add movement to the space.