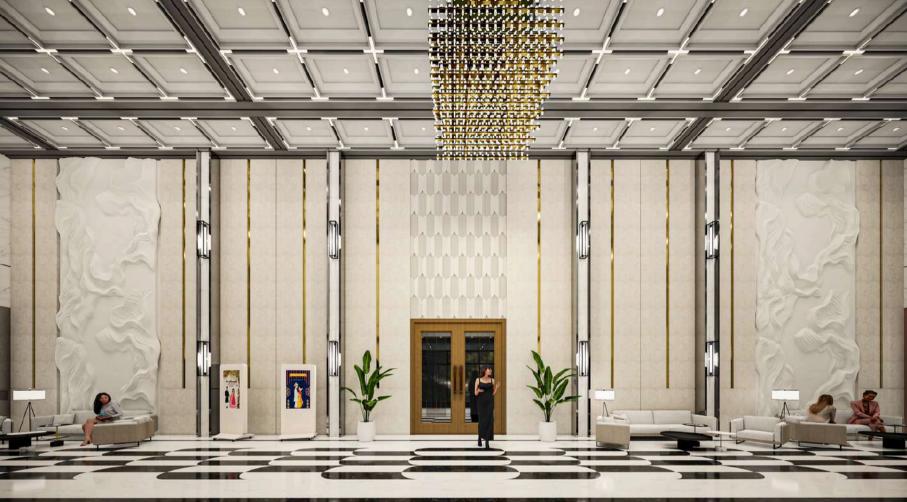

# **Avalon Marquee**Islamabad, Pakistan

planicdesign.com

planicdesign.com

# Hall 2

### Key Highlights:

- Grand chandeliers made of crystal or gold, dripping its warm golden glow and serving as focal points in the lobby and bridal room.
- Opulent Architecture with dynamic curving lines that add movement to the space.