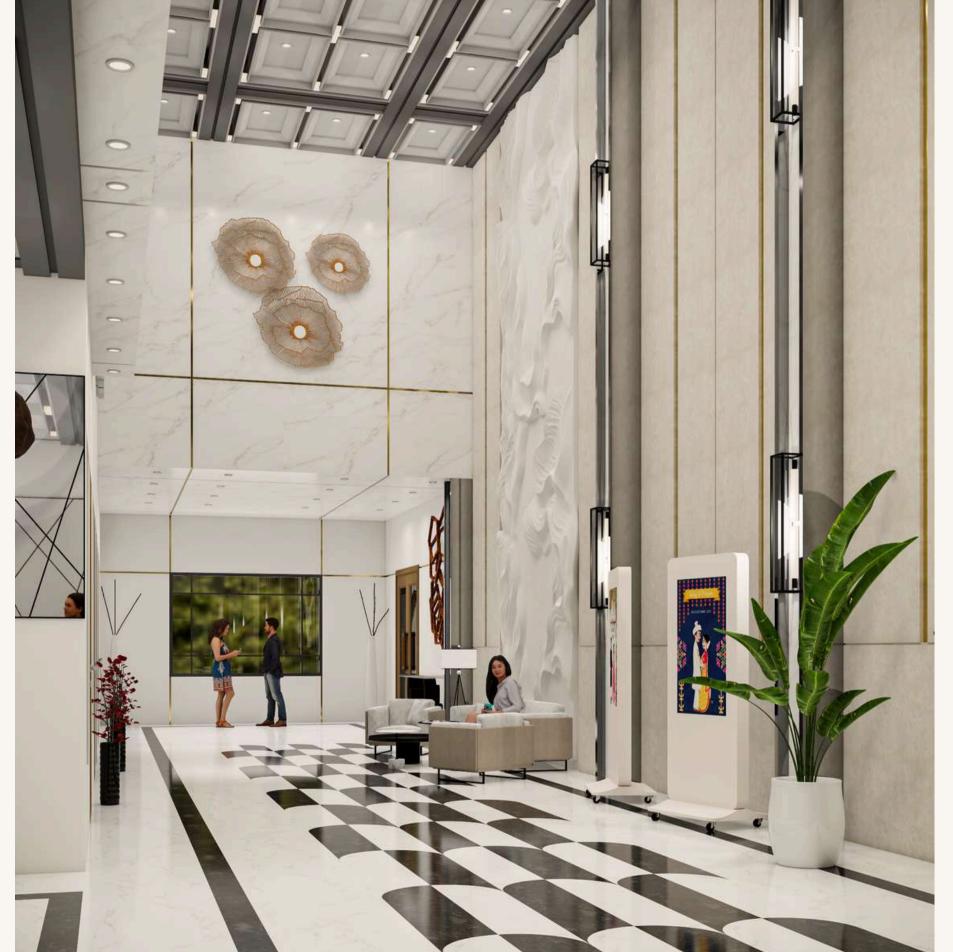

# **Avalon Marquee**Islamabad, Pakistan

planicdesign.com

planicdesign.com

# Hall 1

### Key Highlights:

- Grand chandeliers made of crystal or gold, dripping its warm golden glow and serving as focal points in the lobby and bridal room.
- Opulent Architecture with dynamic curving lines that add movement to the space.