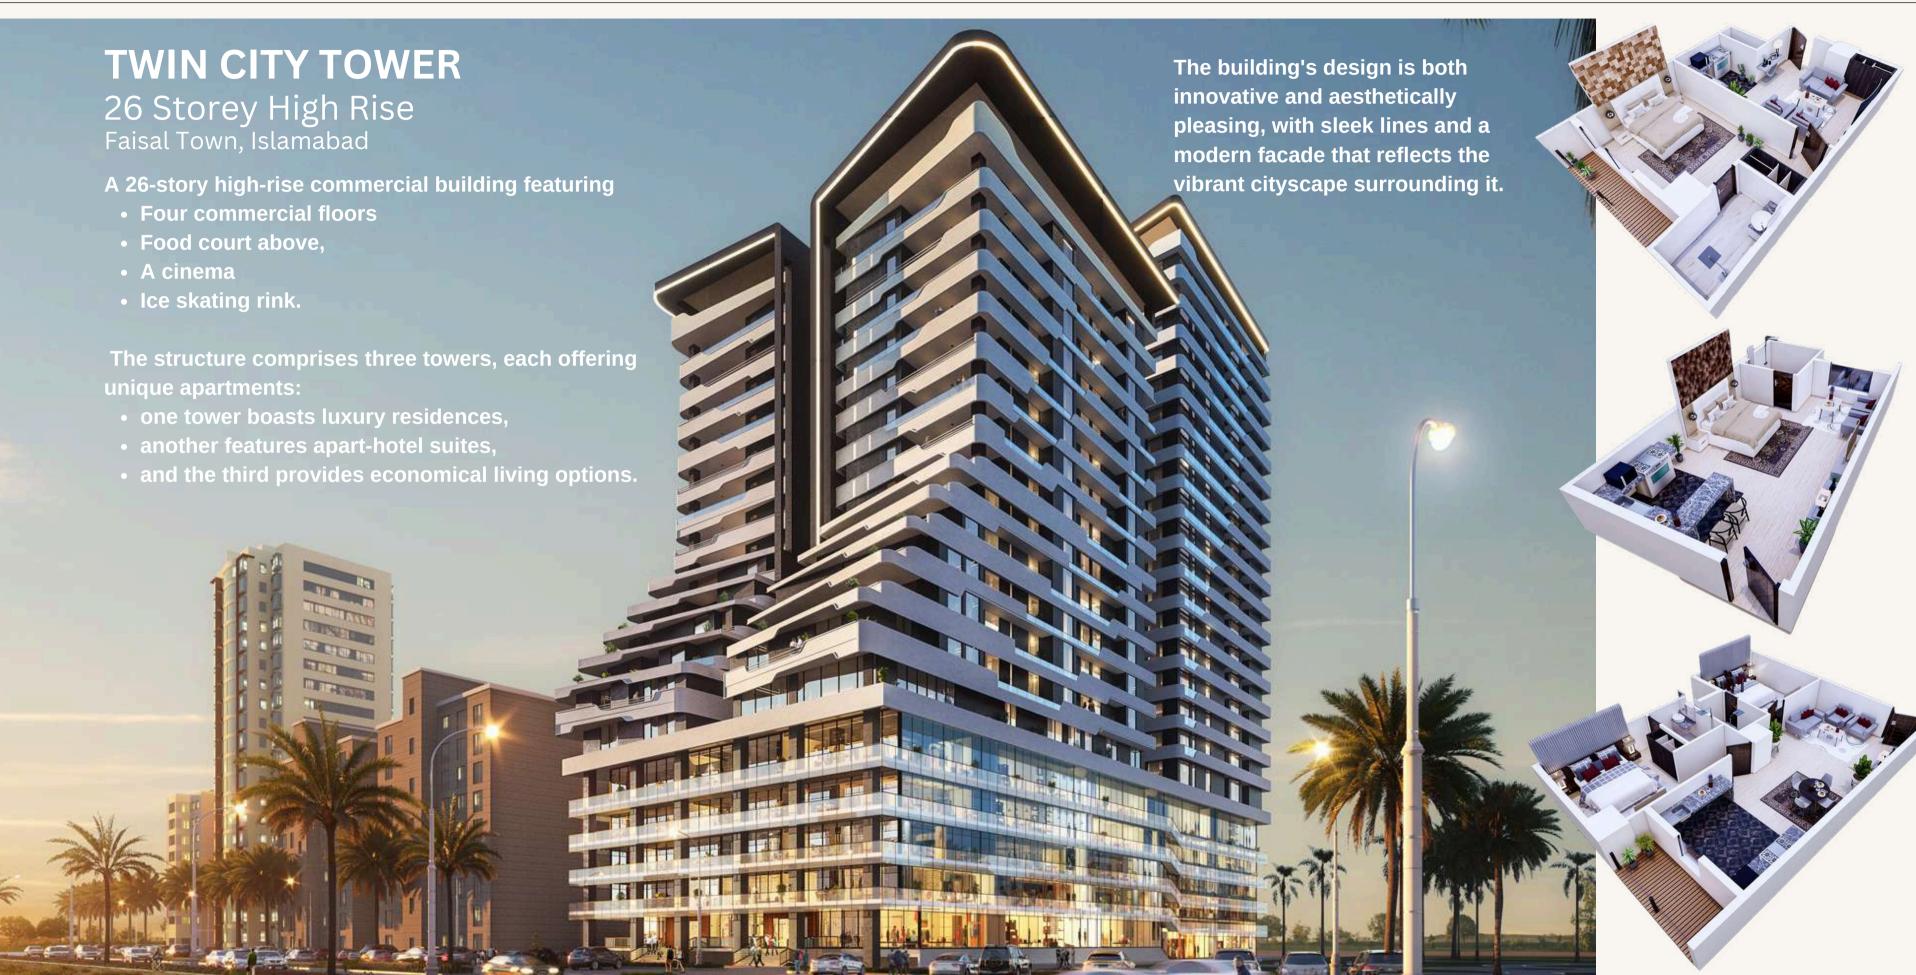

golden glow and serving as focal points in the lobby and bridal room.
- Opulent Architecture with dynamic curving lines that add movement to the space.





































Mixed-Use Building planicdesign.com





This modern apartment complex offers luxury living with a blend of comfort and convenience.

Residents are welcomed by an

- elegant lobby
- A state-of-the-art fitness center,
- a relaxing swimming pool,
- and a rooftop terrace with city skyline views.

The co-working space caters to remote professionals, while each apartment features

- high ceilings,
- large windows,
- and high-end appliances.
- 24/7 concierge service,

This building promises a seamless living experience, making it ideal for both community engagement and private retreats in the city's heart.







# IT TOWER GULBER GREENS

Gulberg Greens, Islamabad

The IT Tower, strategically located in the heart of Gulberg Greens, is a modern facility designed specifically to meet the dynamic needs of the IT sector.

This state-of-the-art building offers customizable

- Spaces for rent
- Tailored to the unique requirements of technology-driven businesses.

Understanding the fast-paced and ever-evolving nature of the IT industry, IT Tower ensures flexibility, functionality, and innovation in its design.

With cutting-edge infrastructure and a customer-centric approach, IT Tower stands as a symbol of progress, enabling IT companies to thrive in an environment purpose-built for their success















# Office Building 2







# Office Building 3



#### **Ground Floor Plan**



**Typical F