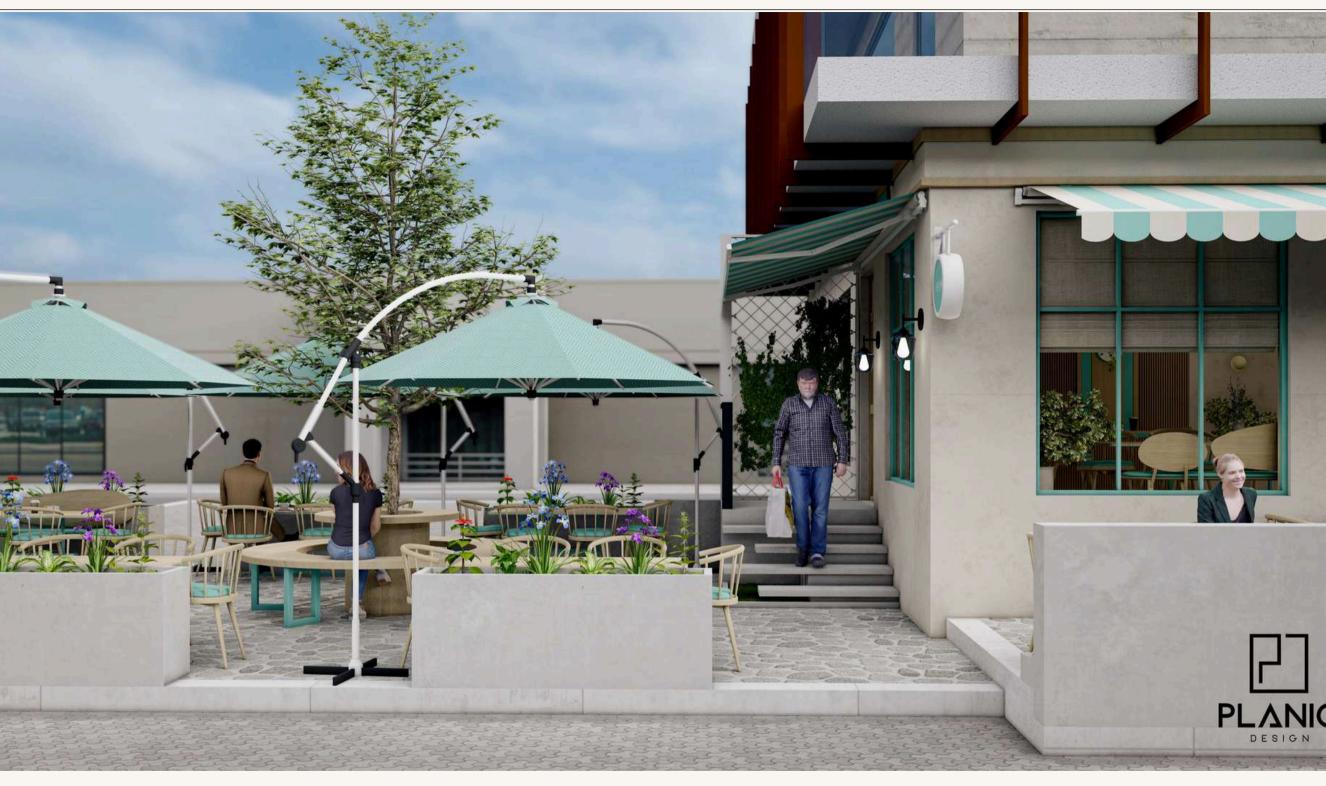

# **Artisan Coffe shop**

Islamabad, Pakistan

A modern themed ideal coffee shop with a unique, cozy, and inviting space matching the vibe of people coming to relax, work, or meet friends. Key Highlights:

- Cozy and Comfortable: Soft lighting, comfortable seating (a mix of chairs, sofas, and benches), and calming colors can make the space inviting.
- Natural Light: Large windows creating an open, airy space. Making people feel more comfortable in environments with natural light.
- Clean and Inviting interior