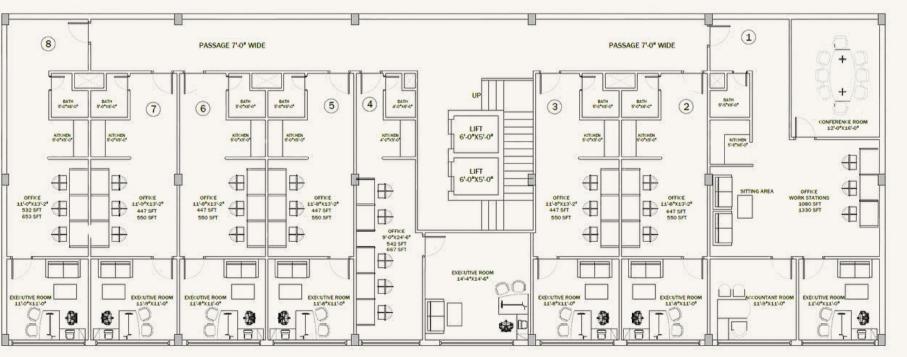

#### **Ground Floor Plan**

**Typical Floor Plan** 

Mixed-Use Building planicdesign.com

#### key features

- Shopping center on Ground Floor
- Offices on 1st and 2nd Floor
- apartments on 3rd and 4th Floor

Mixed-Use Building planicdesign.com

planicdesign.com

First Floor Plan

• Integrates functionality with aesthetics,