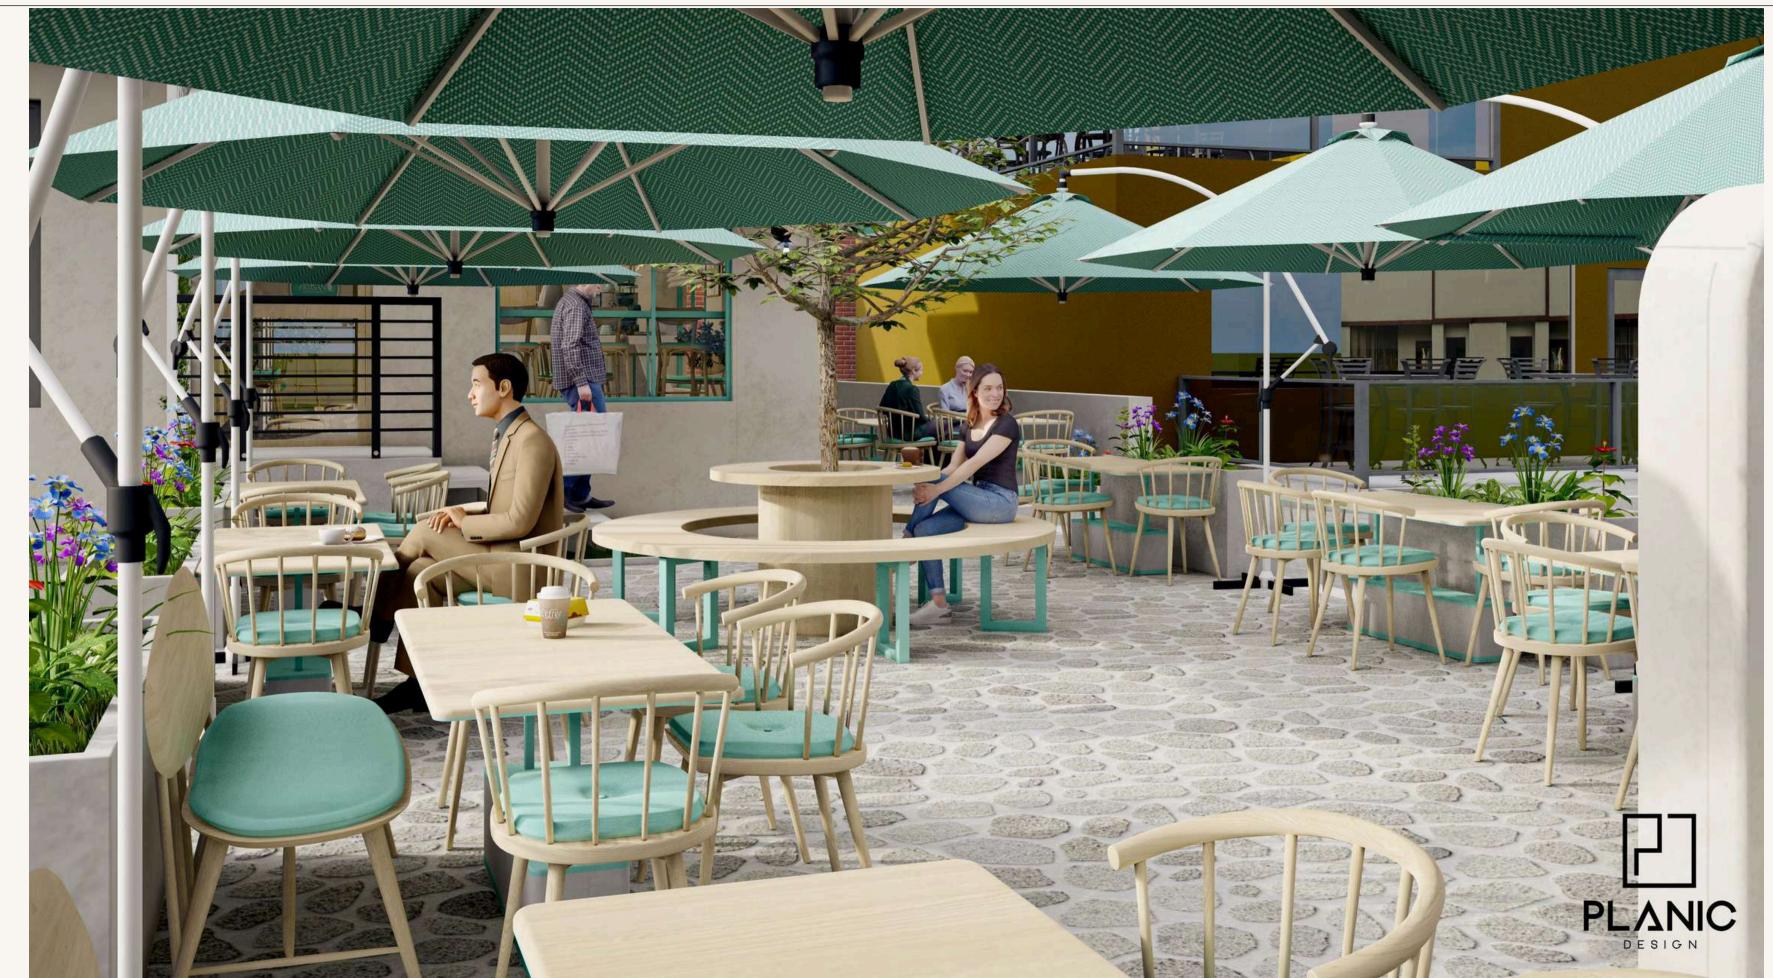

# **Artisan Coffe shop**

Islamabad, Pakistan

A modern themed ideal coffee shop with a unique, cozy, and inviting space matching the vibe of people coming to relax, work, or meet friends. Key Highlights:

- Cozy and Comfortable: Soft lighting, comfortable seating (a mix of chairs, sofas, and benches), and calming colors can make the space inviting.
- Natural Light: Large windows creating an open, airy space. Making people feel more comfortable in environments with natural light.
- Clean and Inviting interior