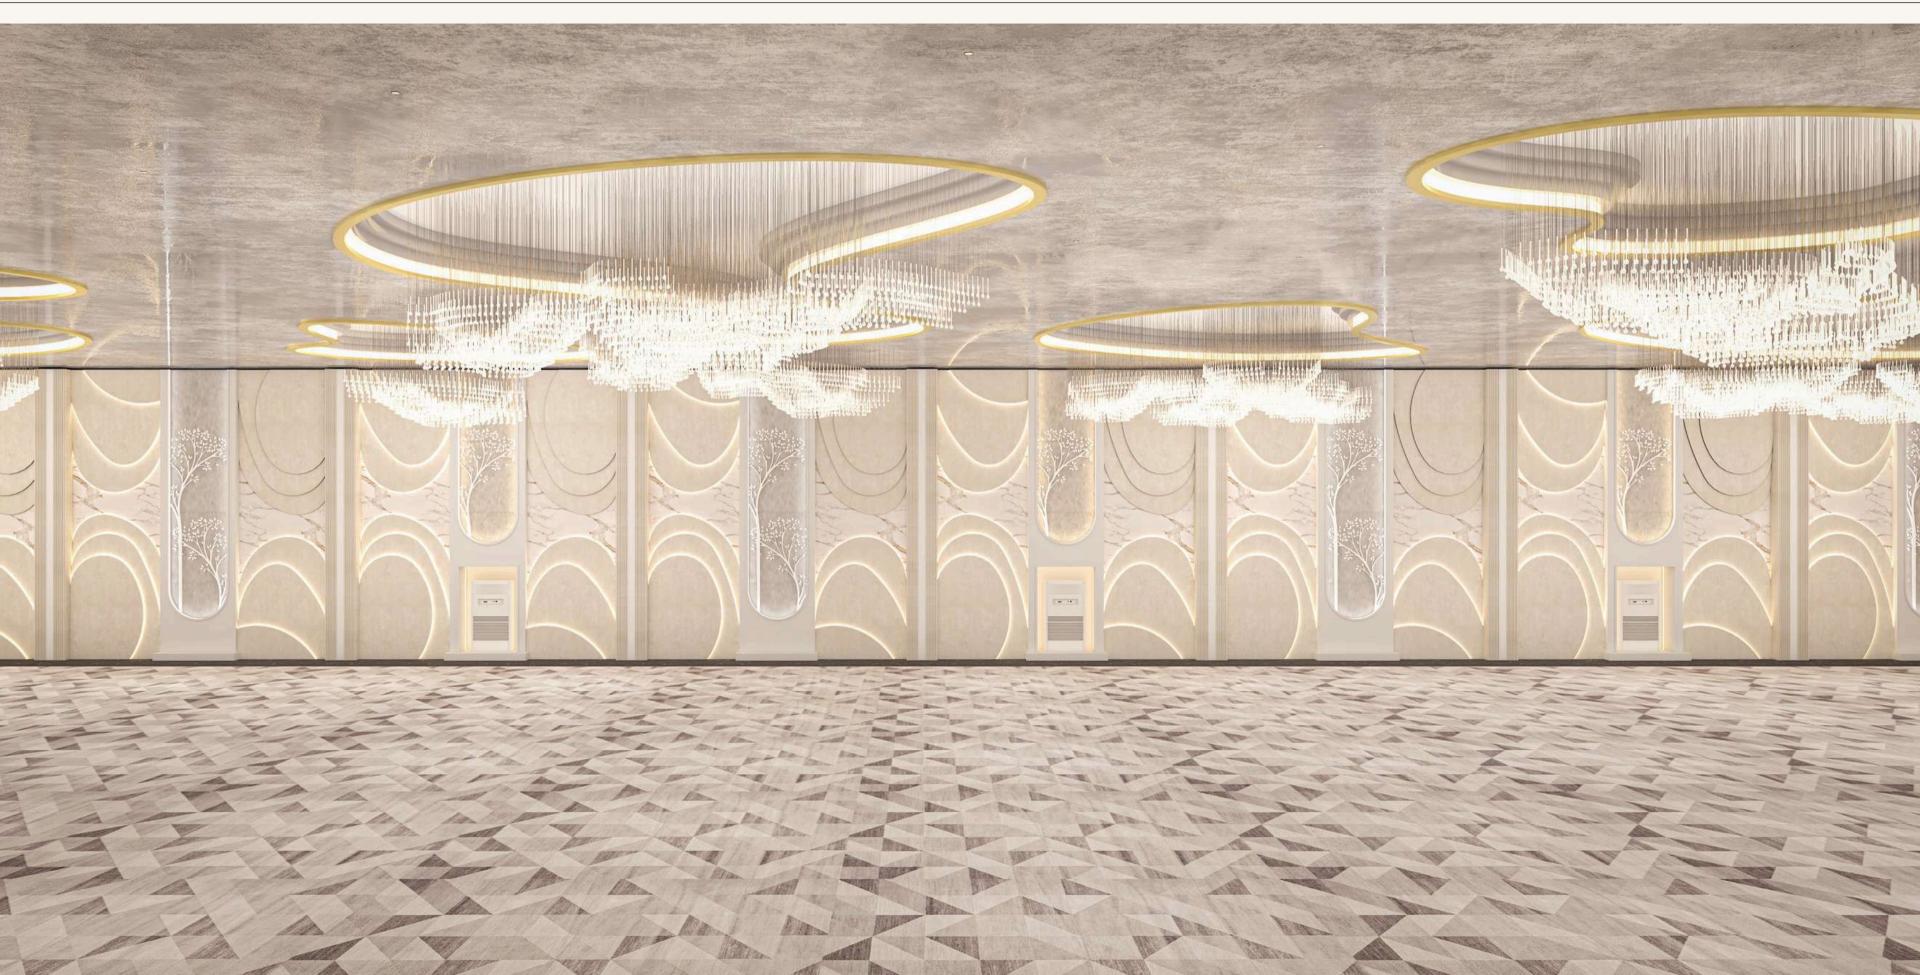

# Hall 1

# Hall 2

### Key Highlights:

- Grand chandeliers made of crystal or gold, dripping its warm golden glow and serving as focal points in the lobby and bridal room.
- Opulent Architecture with dynamic curving lines that add movement to the space.