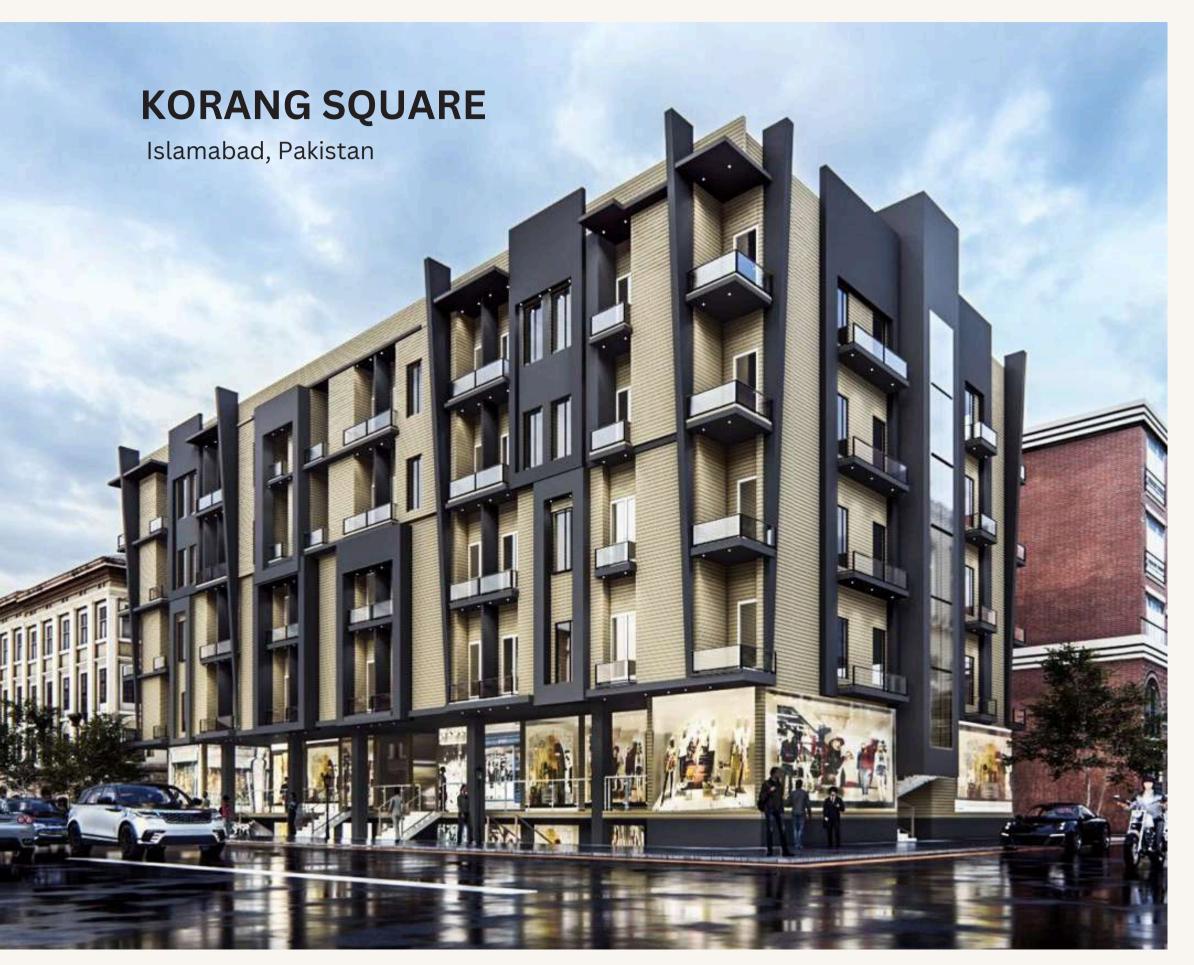

like gyms, parking garages, or communal lounges, often tu mixed-use buildings

Korang Square is a mixed-use building that residential, commercial, and recreational spaces.

This buildings is designed to integrate different uses within the same development to create a more dynamic and convenient environment.

#### key features

- Shopping center on Ground Floor
- Offices on 1st and 2nd Floor
- apartments on 3rd and 4th Floor

Mixed-Use Building planicdesign.com

planicdesign.com

First Floor Plan

• Integrates functionality with aesthetics,