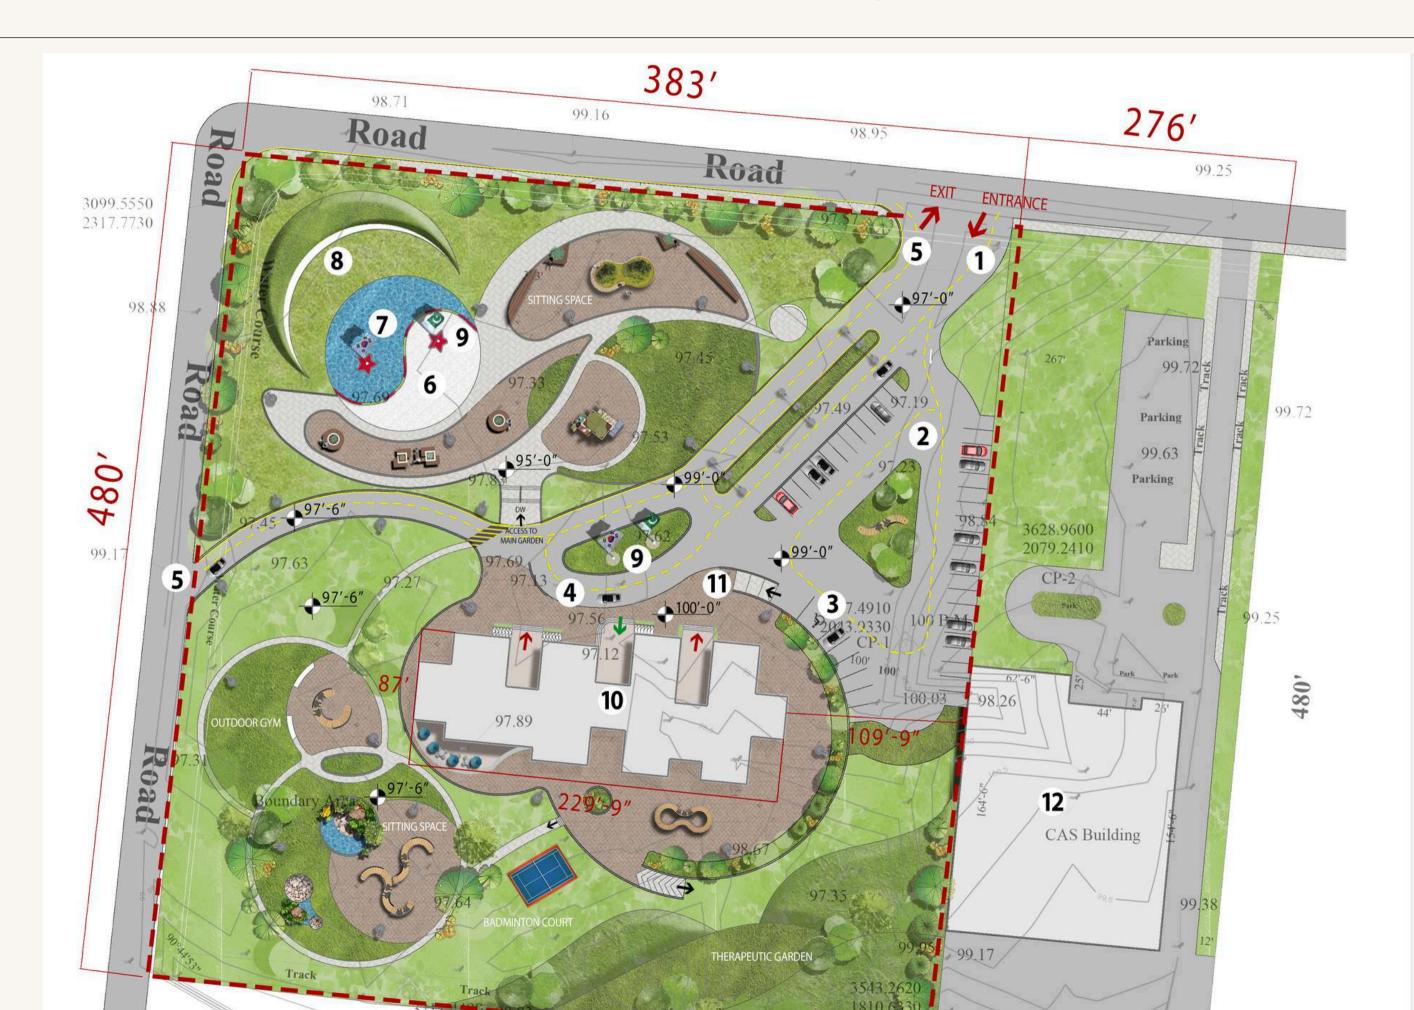

# **PAK-Korea Nutrition Center (PKNC)**

Design and Construction Supervision Consultant Services for Establishment of Faisalabad, Pakistan

- 1 PKNC
- 2 MAIN ENTRANCE
- 3 LAB ENTRANCE
- 4 LODGING ENTRANCE
- 5 SITE ENTRANCE
- 6 SITE EXIT

# LEGEND

- 1 ENTRANCE
- 2 PARKING (40)
- 3 ACCESSIBLE PARKING (01)
- 4 DROP OFF
- 5 EXIT
- (6) YIN YANG
- (7) WATER BODY AND STAR
- (8) CRESCENT
- 9 FLAG PLACEMENT (TWO OPTIONS)
- 10 PROPOSED BUILDING FOOT PRINT
- 11 RAMP CONNECTING PARKING AND BUILDING
- 12 EXISTING CAS BUILDING
- PATHWAY
- PAVEMENT
- GREEN SPACE
- SITE BOUNDARY